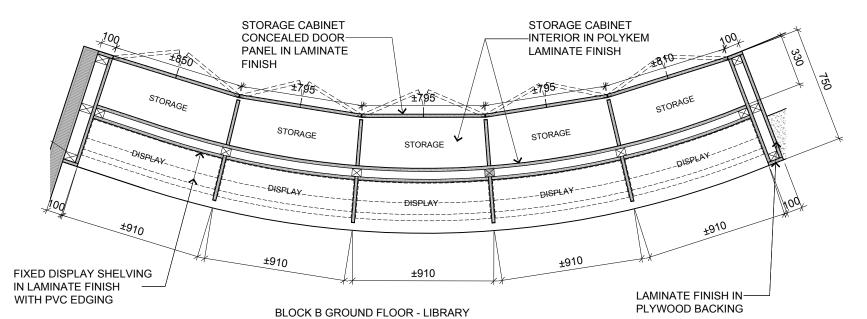

BLOCK B GROUND FLOOR - LIBRARY
NEW ARRIVAL DISPLAY ELEVATION
SCALE
1:25

CURRENT PERIODICAL COLLECTION PLAN DETAIL SCALE FIXED DISPLAY SHELVING IN LAMINATE FINISH WITH PVC EDGING ±4768 CURVED PORTION (VERIFY ON SITE) ±910 100 ±910 ±910 ±910 ±910 100 EQ EQ EQ EQ EQ EQ EQ OPEN SHELF OPEN SHELF OPEN SHELF OPEN SHELF OPEN SHELF OPEN-SHELF OPEN SHELF OPEN SHELF **OPEN-SHELF** OPEN SHELF OPEN SHELF OPEN SHELF OPEN SHELF OPENISHELF OPEN SHELF OPEN SHELF OPEN SHELF OPEN SHELF OPEN SHELF OPEN SHELF OPENISHELF OPEN SHELF OPEN SHELF OPEN SHELF -LINE OF FIXED SHELVES BLOCK B GROUND FLOOR - LIBRARY