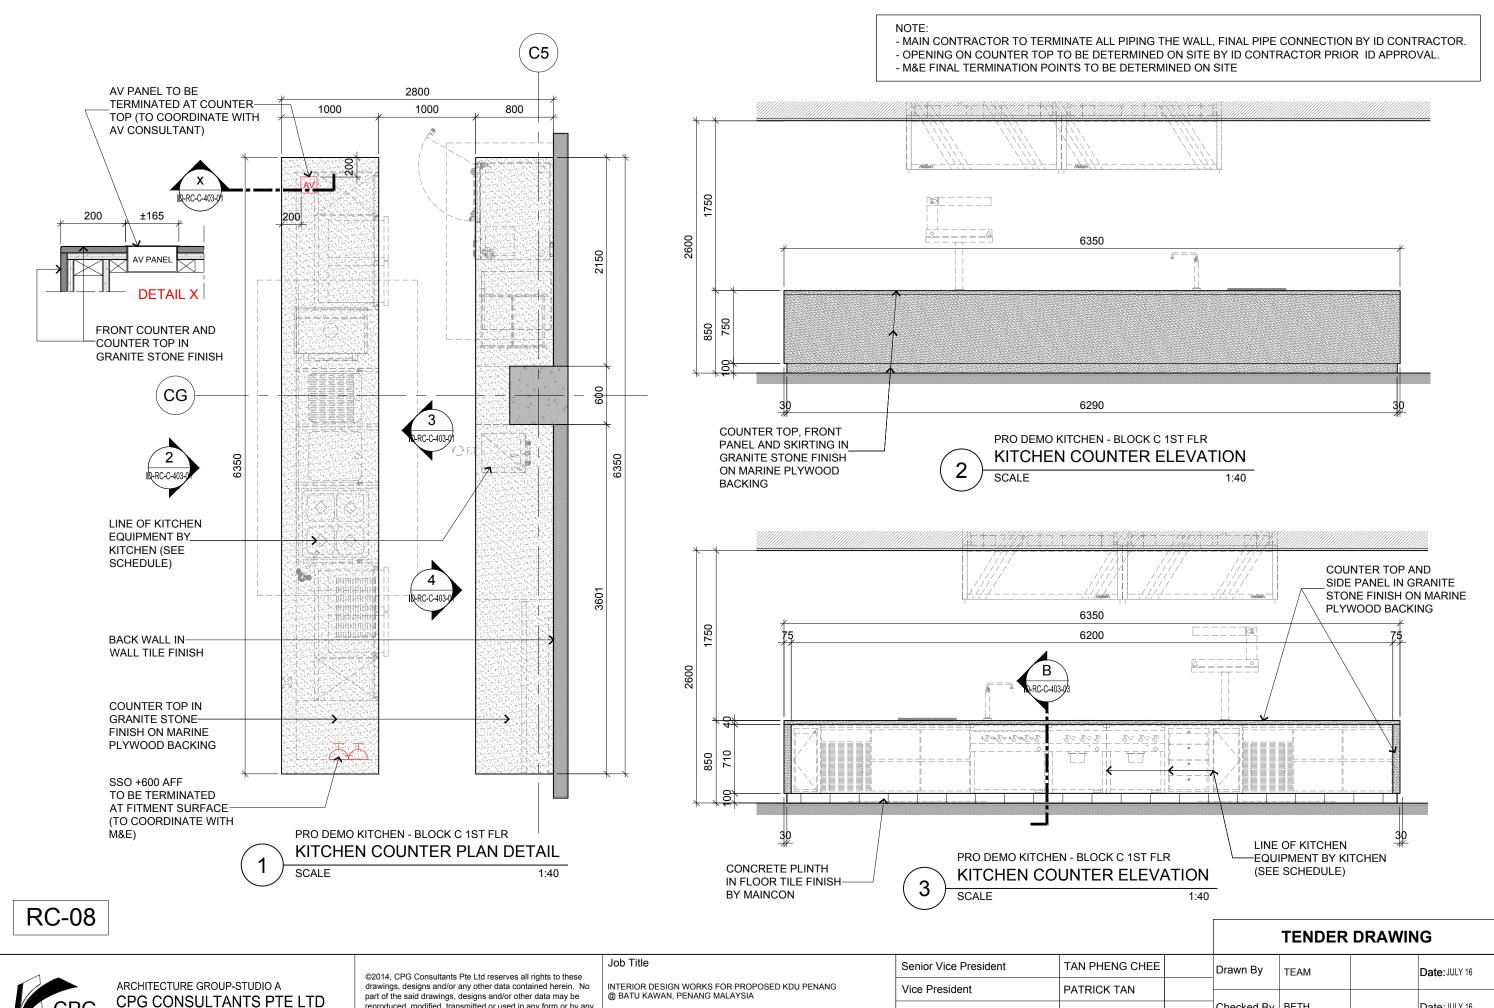

PRO DEMO KITCHEN COUNTER DETAILS

BLOCK C 1ST FLOOR

|   | Senior Vice President             | TAN PHENG CHEE | Drawn By T     |   | EAM        |           |   | Date: JULY 16   |
|---|-----------------------------------|----------------|----------------|---|------------|-----------|---|-----------------|
|   | Vice President                    | PATRICK TAN    |                |   |            |           |   |                 |
| l | 1.00 1.00.00.11                   | . ,            |                |   |            | l         |   |                 |
|   | Principal Architectural Associate | -              | Checked By     | B | ETH        |           |   | Date: JULY 16   |
|   | Architectural Associate           | -              | Project Code : |   | Drawing No | ). : REV. |   | Scale: AS SHOWN |
|   | Principal Interior Designer       | BETH SONCUYA   | P5679          |   | ID-RC-C-40 | 03-01     | - | CAD Ref.        |