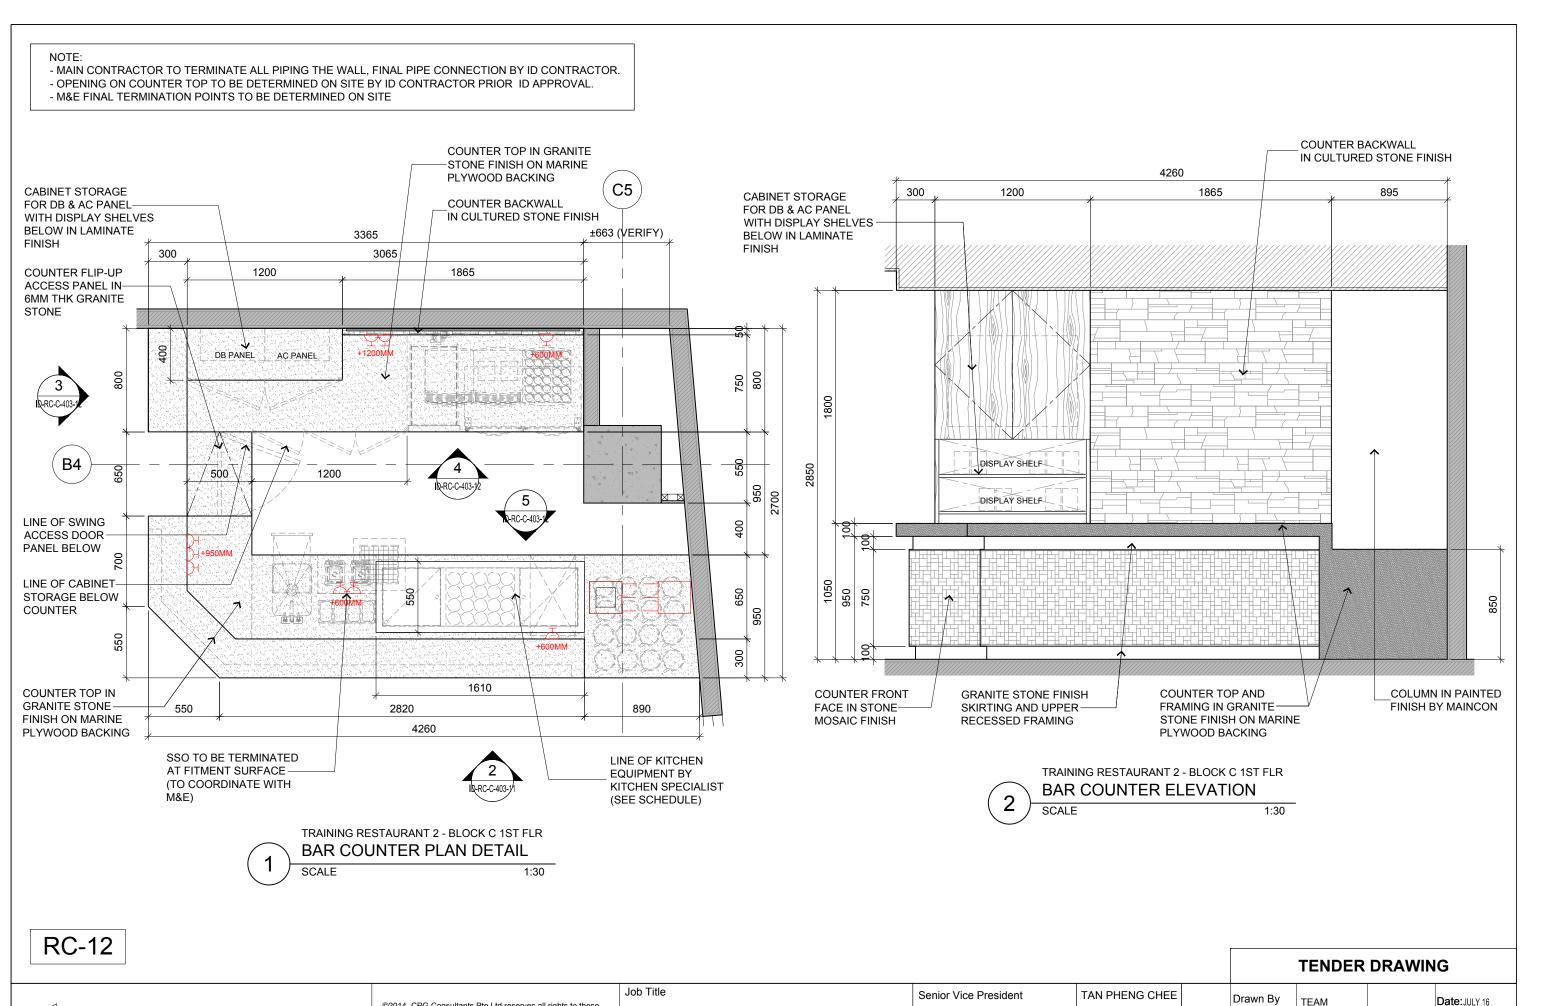

**BAR COUNTER @ TRAINING RESTAURANT 2 DETAILS** 

BLOCK C 1ST FLOOR

| Sellior vice President            | TAN PHENG CHEE | Drawn By     | TEAM |                |    |      | Date: JULY 16 |
|-----------------------------------|----------------|--------------|------|----------------|----|------|---------------|
| Vice President                    | PATRICK TAN    |              |      |                |    |      |               |
| Principal Architectural Associate | -              | Checked By   |      |                |    |      | Date: JULY 16 |
| Architectural Associate           | -              | Project Code |      |                | .: | REV. | Scale : 1:30  |
| Principal Interior Designer       | BETH SONCUYA   | P5679        |      | ID-RC-C-403-11 |    | -    | CAD Ref.      |