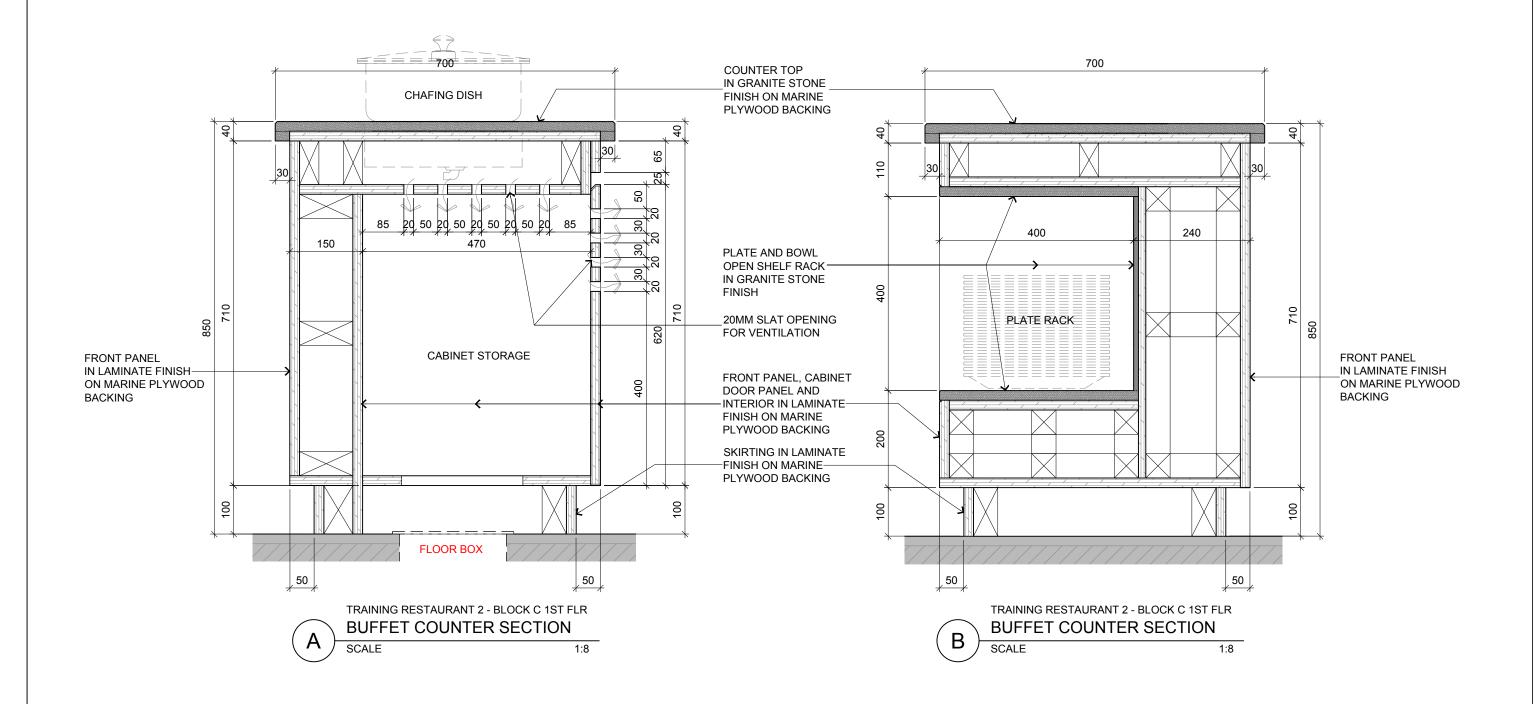

## NOTE:

- MAIN CONTRACTOR TO TERMINATE ALL PIPING THE WALL, FINAL PIPE CONNECTION BY ID CONTRACTOR.
- OPENING ON COUNTER TOP TO BE DETERMINED ON SITE BY ID CONTRACTOR PRIOR ID APPROVAL.
- M&E FINAL TERMINATION POINTS TO BE DETERMINED ON SITE

| INTERIOR DESIGN WORKS FOR PROPOSED KDU PENANG<br>@ BATU KAWAN, PENANG MALAYSIA |
|--------------------------------------------------------------------------------|
| Drawing Title                                                                  |
| BUFFET COUNTER @ TRAINING RESTAURANT 2 DETAILS BLOCK C 1ST FLOOR               |
|                                                                                |