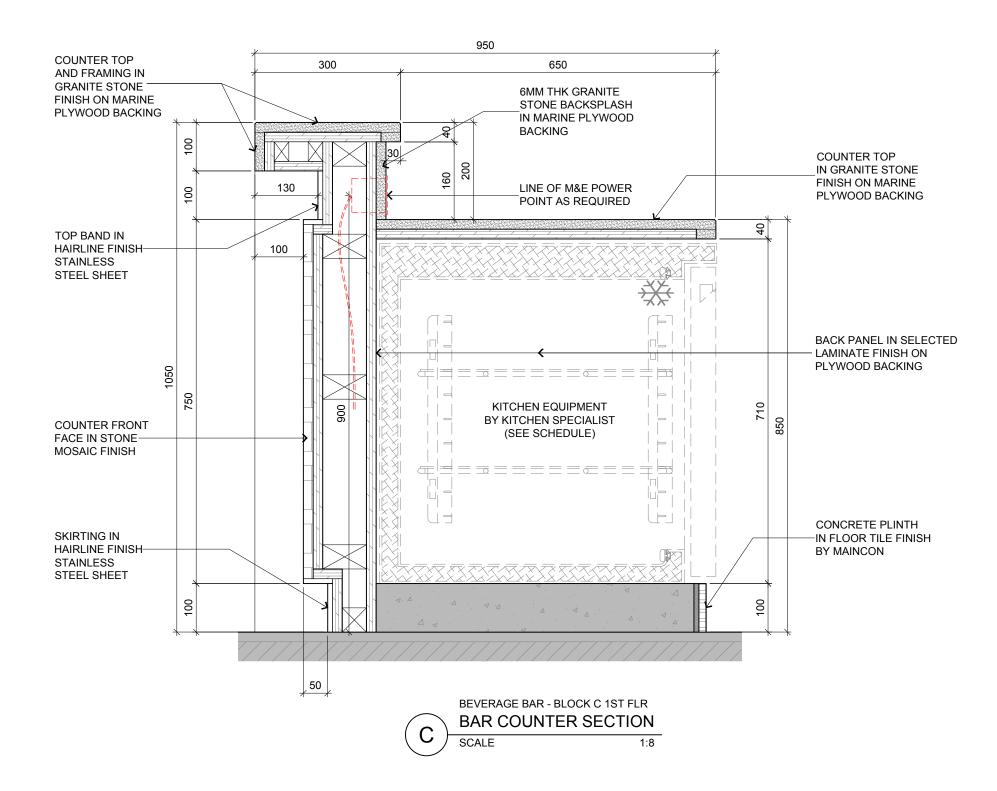

## NOT

- MAIN CONTRACTOR TO TERMINATE ALL PIPING THE WALL, FINAL PIPE CONNECTION BY ID CONTRACTOR.
- OPENING ON COUNTER TOP TO BE DETERMINED ON SITE BY ID CONTRACTOR PRIOR ID APPROVAL.
- M&E FINAL TERMINATION POINTS TO BE DETERMINED ON SITE

|  | Job Title                                                                  | Senior Vice President             | TAN PHENG CHEE |  | Drawn By        | ГЕАМ       |       |      | Date: JULY 16 |
|--|----------------------------------------------------------------------------|-----------------------------------|----------------|--|-----------------|------------|-------|------|---------------|
|  | TERIOR DESIGN WORKS FOR PROPOSED KDU PENANG<br>BATU KAWAN, PENANG MALAYSIA | Vice President                    | PATRICK TAN    |  |                 |            |       |      |               |
|  |                                                                            |                                   |                |  |                 |            |       |      |               |
|  |                                                                            | Principal Architectural Associate | -              |  | Checked By BETH |            |       |      | Date: JULY 16 |
|  | Drawing Title                                                              | Architectural Associate           | -              |  | Project Code :  | Drawing No | D. :  | REV. | Scale : 1:40  |
|  | BEVERAGE BAR COUNTER DETAILS BLOCK A 1ST FLOOR                             | Principal Interior Designer       | BETH SONCUYA   |  | P5679 ID-RC-C-4 |            | 03-21 | -    | CAD Ref.      |