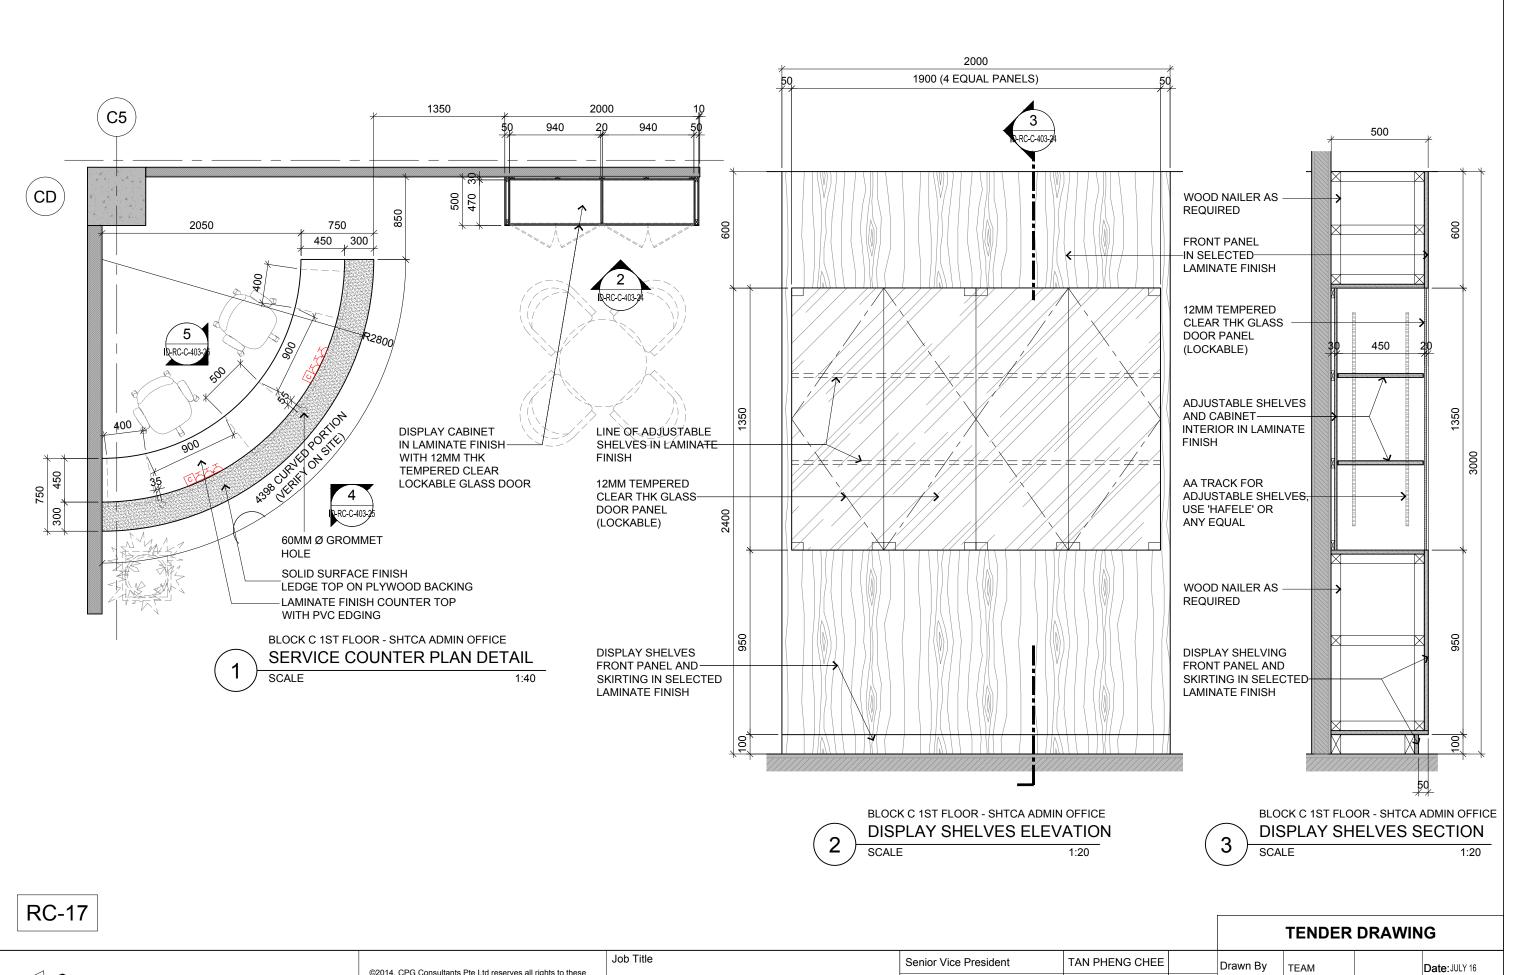

INTERIOR DESIGN WORKS FOR PROPOSED KDU PENANG @ BATU KAWAN, PENANG MALAYSIA

SERVICE COUNTER DETAILS BLOCK C 1ST FLOOR - SHCTA ADMIN OFFICE

TAN PHENG CHEE Senior Vice President Drawn By TEAM PATRICK TAN Vice President Checked By BETH Principal Architectural Associate Project Code: Drawing No. : Architectural Associate P5679 ID-RC-C-403-24 **BETH SONCUYA** Principal Interior Designer