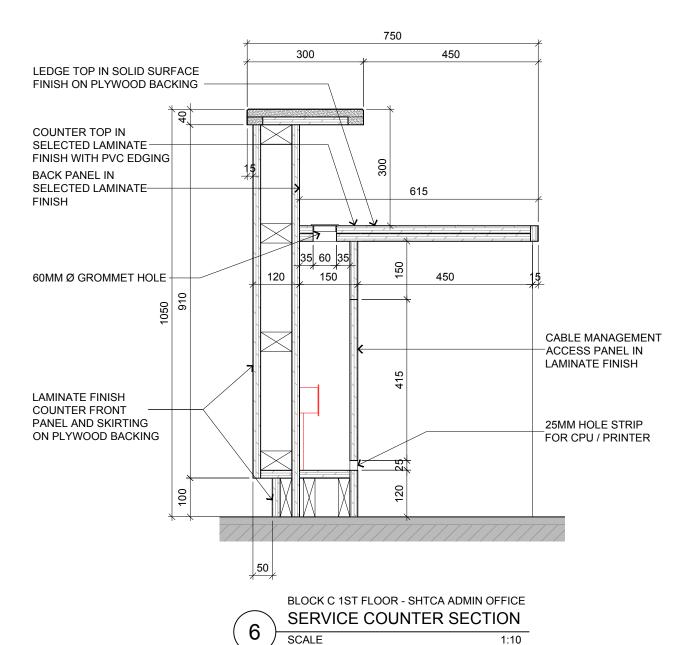

|    |                                                                             |                                   |                |  | ,              |            |       |      |                 |
|----|-----------------------------------------------------------------------------|-----------------------------------|----------------|--|----------------|------------|-------|------|-----------------|
|    | Job Title                                                                   | Senior Vice President             | TAN PHENG CHEE |  | Drawn By       | TEAM       |       |      | Date: JULY 16   |
|    | NTERIOR DESIGN WORKS FOR PROPOSED KDU PENANG<br>BATU KAWAN, PENANG MALAYSIA | Vice President                    | PATRICK TAN    |  |                |            |       |      |                 |
|    |                                                                             | vice i resident                   |                |  |                | ветн       |       |      | Date: JULY 16   |
|    |                                                                             | Principal Architectural Associate | -              |  | Checked By     |            |       | [    |                 |
|    | Drawing Title                                                               | Architectural Associate           | -              |  | Project Code : | Drawing No | . :   | REV. | Scale: AS SHOWN |
| ∍. | SERVICE COUNTER DETAILS BLOCK C 1ST FLOOR - SHCTA ADMIN OFFICE              | Principal Interior Designer       | BETH SONCUYA   |  | P5679          | ID-RC-C-40 | 03-26 | -    | CAD Ref.        |