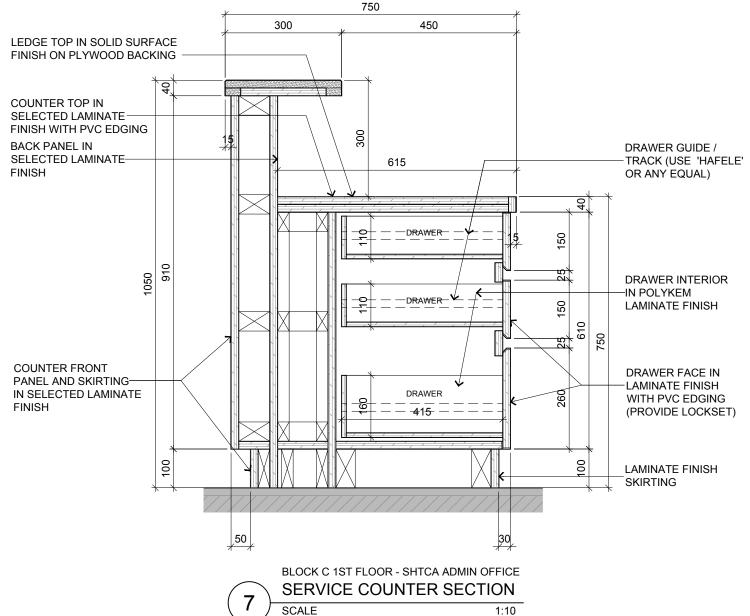

|    |                                                                             |                                   |                |  | ,              |            |       |      |                 |
|----|-----------------------------------------------------------------------------|-----------------------------------|----------------|--|----------------|------------|-------|------|-----------------|
|    | Job Title                                                                   | Senior Vice President             | TAN PHENG CHEE |  | Drawn By       | TEAM       |       |      | Date: JULY 16   |
|    | NTERIOR DESIGN WORKS FOR PROPOSED KDU PENANG<br>BATU KAWAN, PENANG MALAYSIA | Vice President                    | PATRICK TAN    |  |                |            |       |      |                 |
|    |                                                                             | vice i resident                   |                |  |                | ветн       |       |      | Date: JULY 16   |
|    |                                                                             | Principal Architectural Associate | -              |  | Checked By     |            |       | [    |                 |
|    | Drawing Title                                                               | Architectural Associate           | -              |  | Project Code : | Drawing No | . :   | REV. | Scale: AS SHOWN |
| ∍. | SERVICE COUNTER DETAILS BLOCK C 1ST FLOOR - SHCTA ADMIN OFFICE              | Principal Interior Designer       | BETH SONCUYA   |  | P5679          | ID-RC-C-40 | 03-26 | -    | CAD Ref.        |