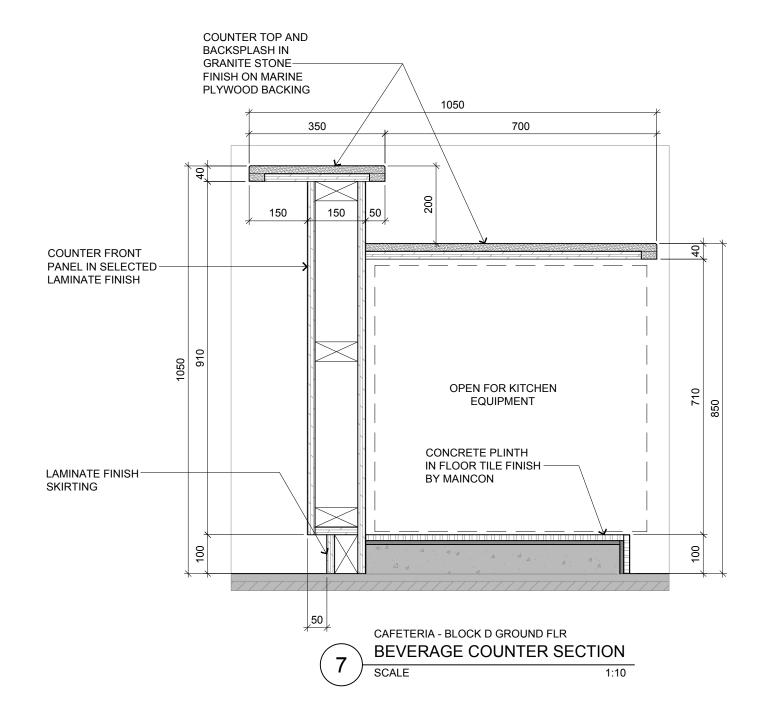

- MAIN CONTRACTOR TO TERMINATE ALL PIPING THE WALL, FINAL PIPE CONNECTION BY ID CONTRACTOR.
   OPENING ON COUNTER TOP TO BE DETERMINED ON SITE BY ID CONTRACTOR PRIOR ID APPROVAL.
- M&E FINAL TERMINATION POINTS TO BE DETERMINED ON SITE

| Drawing Title                          |
|----------------------------------------|
| CAFETERIA BEVERAGE BAR COUNTER DETAILS |

BLOCK D GROUND FLOOR

|  |                                   |                | TENDER DRAWING |              |              |                                |  |               |
|--|-----------------------------------|----------------|----------------|--------------|--------------|--------------------------------|--|---------------|
|  | Senior Vice President             | TAN PHENG CHEE |                | Drawn By     | TEAM         |                                |  | Date: JULY 16 |
|  | Vice President                    | PATRICK TAN    |                |              |              |                                |  |               |
|  | Principal Architectural Associate | -              |                | Checked By   | BETH         |                                |  | Date:JULY 16  |
|  | Architectural Associate           | -              |                | Project Code | : Drawing No | awing No. : RE\ -RC-D-404-03 - |  | Scale : 1:25  |
|  | Principal Interior Designer       | BETH SONCUYA   |                | P5679        | ID-RC-D-4    |                                |  | CAD Ref.      |