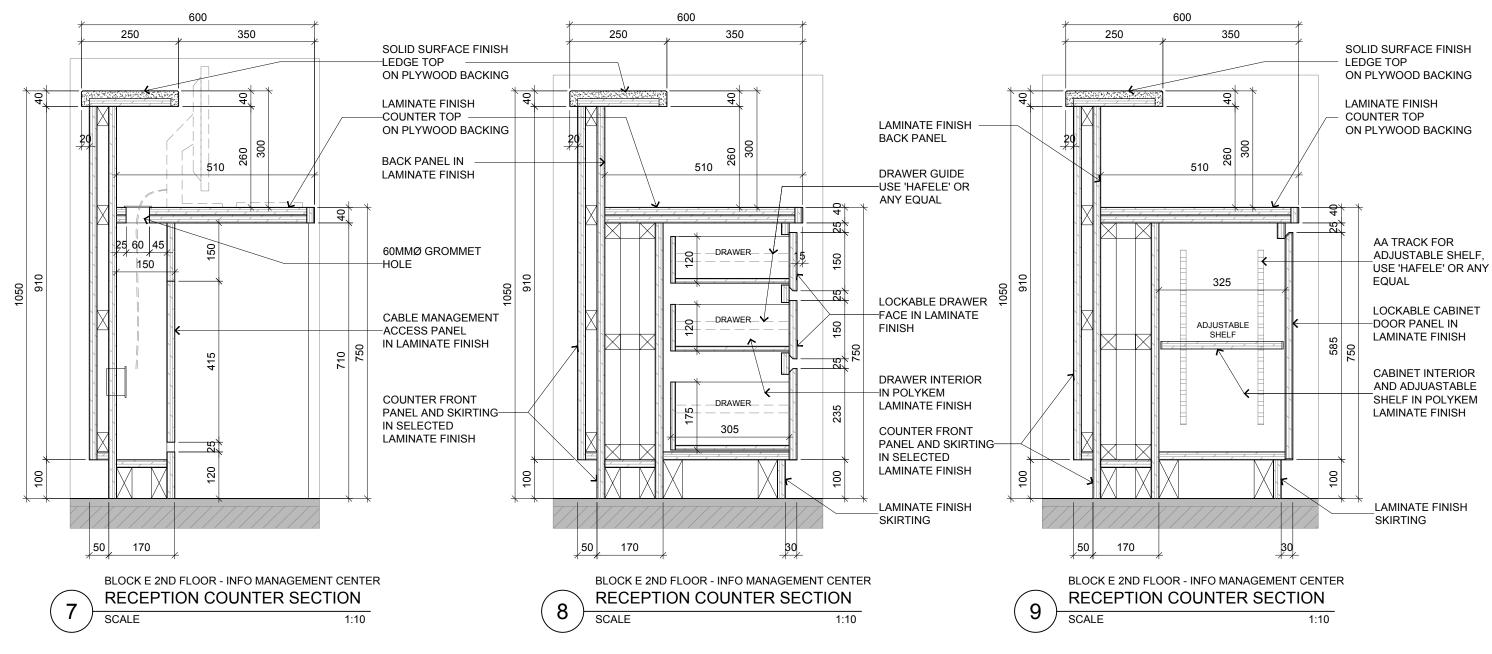

|                                                                                                         |                                                                                                 |                                   |                | ۲              | TENDER DRAWING |               |                  |  |
|---------------------------------------------------------------------------------------------------------|-------------------------------------------------------------------------------------------------|-----------------------------------|----------------|----------------|----------------|---------------|------------------|--|
| to these<br>erein. No<br>may be<br>n or by any<br>ent of CPG<br>vhich such<br>licensed<br>ay prescribe. | Job Title<br>INTERIOR DESIGN WORKS FOR PROPOSED KDU PENANG<br>@ BATU KAWAN, PENANG MALAYSIA     | Senior Vice President             | TAN PHENG CHEE | Drawn By       | ΓEAM           | Date: JULY 16 |                  |  |
|                                                                                                         |                                                                                                 | Vice President                    | PATRICK TAN    |                |                | Date: JULY 16 |                  |  |
|                                                                                                         |                                                                                                 | Principal Architectural Associate | -              | Checked By     | BETH           |               |                  |  |
|                                                                                                         | Drawing Title<br><b>RECEPTION COUNTER DETAILS</b><br>BLOCK E 2ND FLOOR - INFO MANAGEMENT CENTER | Architectural Associate           | -              | Project Code : | Drawing No. :  | REV.          | Scale : AS SHOWN |  |
|                                                                                                         |                                                                                                 | Principal Interior Designer       | BETH SONCUYA   | P5679          | ID-RC-E-405-03 | -             | CAD Ref.         |  |