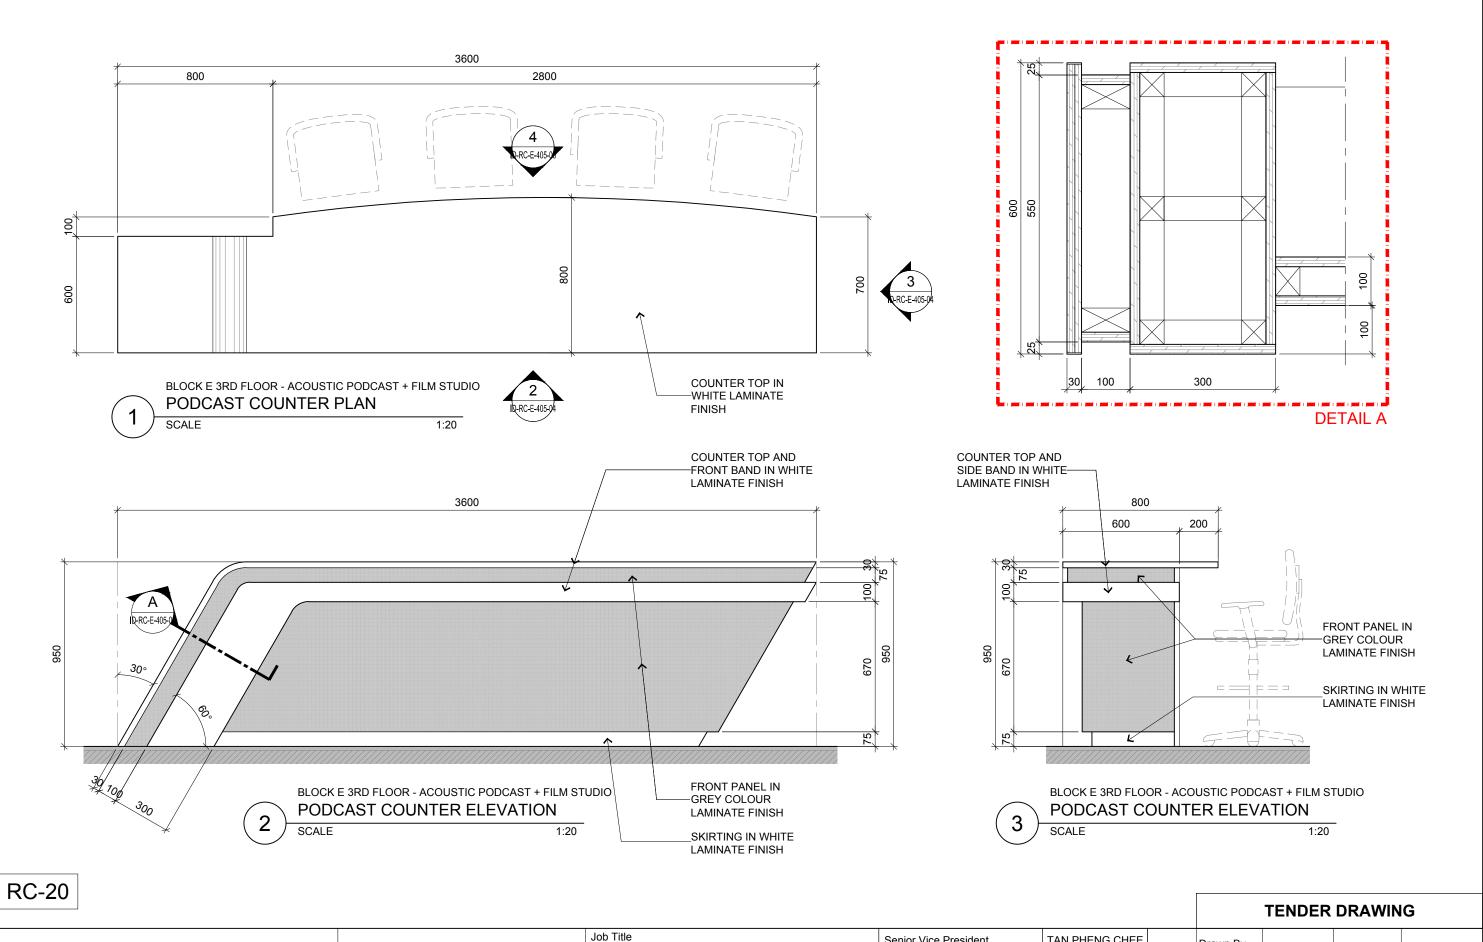

|        | INTERIOR DESIGN WORKS FOR PROPOSED KDU PENANG<br>@ BATU KAWAN, PENANG MALAYSIA | ,  |
|--------|--------------------------------------------------------------------------------|----|
| ý<br>3 |                                                                                | ı  |
| 1      | Drawing Title                                                                  | Ι. |
| e.     | PODCAST COUNTER DETAILS                                                        | _  |
|        | BLOCK E 3RD FLOOR - ACOUSTIC PODCAST + FILM STUDIO                             | ı  |