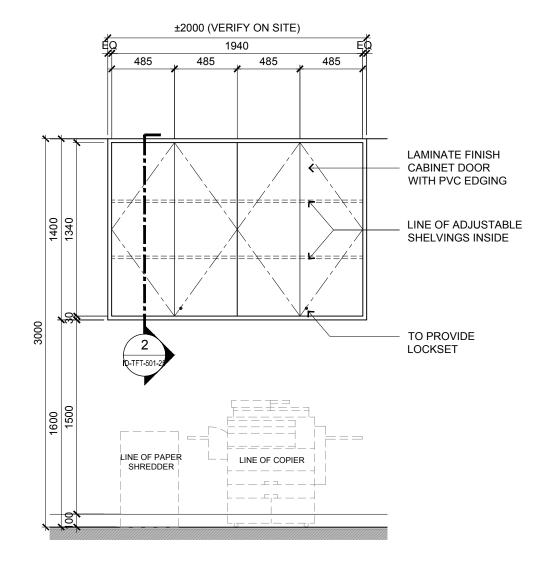

BLOCK A GROUND FLOOR - STUDENT SERVICE DEPT. TOP HUNG CABINET ELEVATION

±1076 (VERIFY ON SITE)

±1026 (VERIFY ON SITE)

ARCHITECTURE GROUP-STUDIO A CPG CONSULTANTS PTE LTD

1 GATEWAY DRIVE #25-01 WESTGATE TOWER, SINGAPORE 608531 TEL: 6357 4888 FAX: 6357 4188