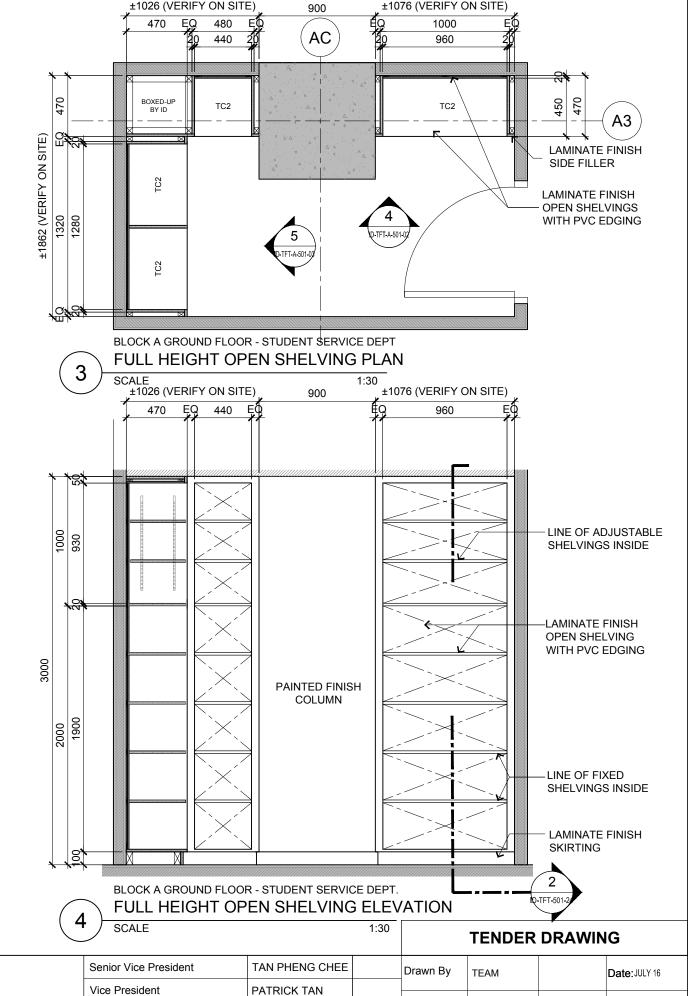

BLOCK A GROUND FLOOR - STUDENT SERVICE DEPT. TOP HUNG CABINET ELEVATION

±1076 (VERIFY ON SITE)

±1026 (VERIFY ON SITE)

ARCHITECTURE GROUP-STUDIO A CPG CONSULTANTS PTE LTD

1 GATEWAY DRIVE #25-01 WESTGATE TOWER, SINGAPORE 608531 TEL: 6357 4888 FAX: 6357 4188

BLOCK A GROUND FLOOR

|   | Senior Vice President             | TAN PHENG CHEE | Drawn By     | TEAM           |        |      | Date: JULY 16 |  |
|---|-----------------------------------|----------------|--------------|----------------|--------|------|---------------|--|
|   | Vice President                    | PATRICK TAN    |              |                |        |      |               |  |
| ļ |                                   |                |              |                |        |      |               |  |
|   | Principal Architectural Associate | -              | Checked By   | hecked By BETH |        |      | Date: JULY 16 |  |
|   | Architectural Associate           | -              | Project Code | : Drawing No   | D. :   | REV. | Scale : 1:30  |  |
|   | Principal Interior Designer       | BETH SONCUYA   | P5679        | ID-TFT-A-      | 501-02 | -    | CAD Ref.      |  |