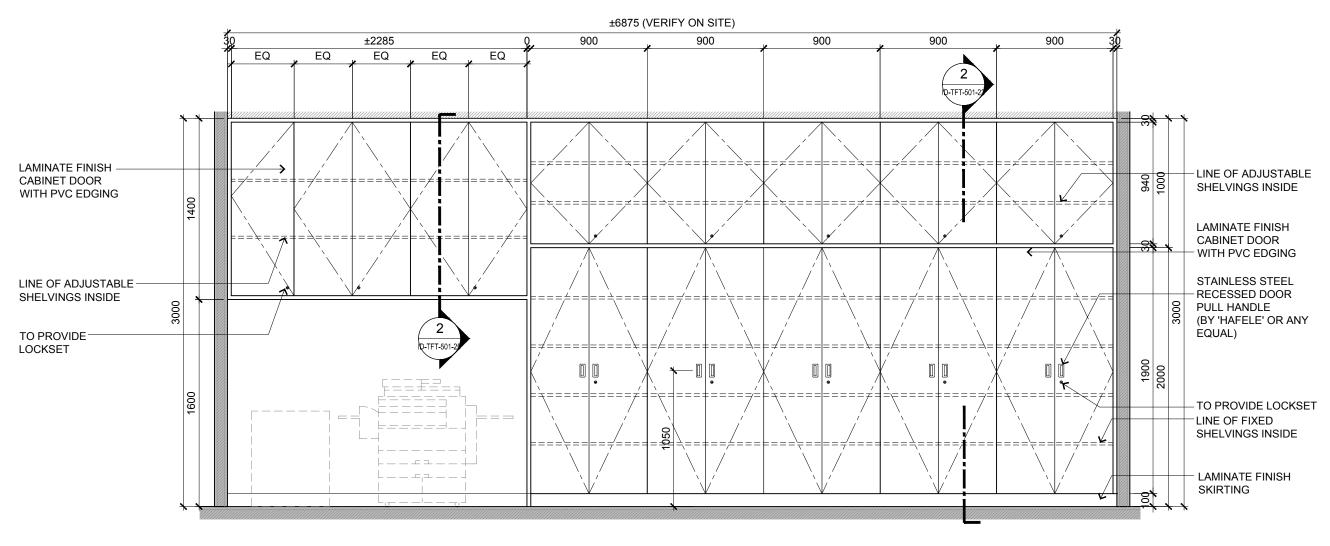

BLOCK A FIRST FLOOR - GRADUATE SCHOOL + T&L
FULL HEIGHT & TOP HUNG CABINET ELEVATION

SCALE

1:30

CPG

ARCHITECTURE GROUP-STUDIO A
CPG CONSULTANTS PTE LTD
1 GATEWAY DRIVE #25-01
WESTGATE TOWER, SINGAPORE 608531