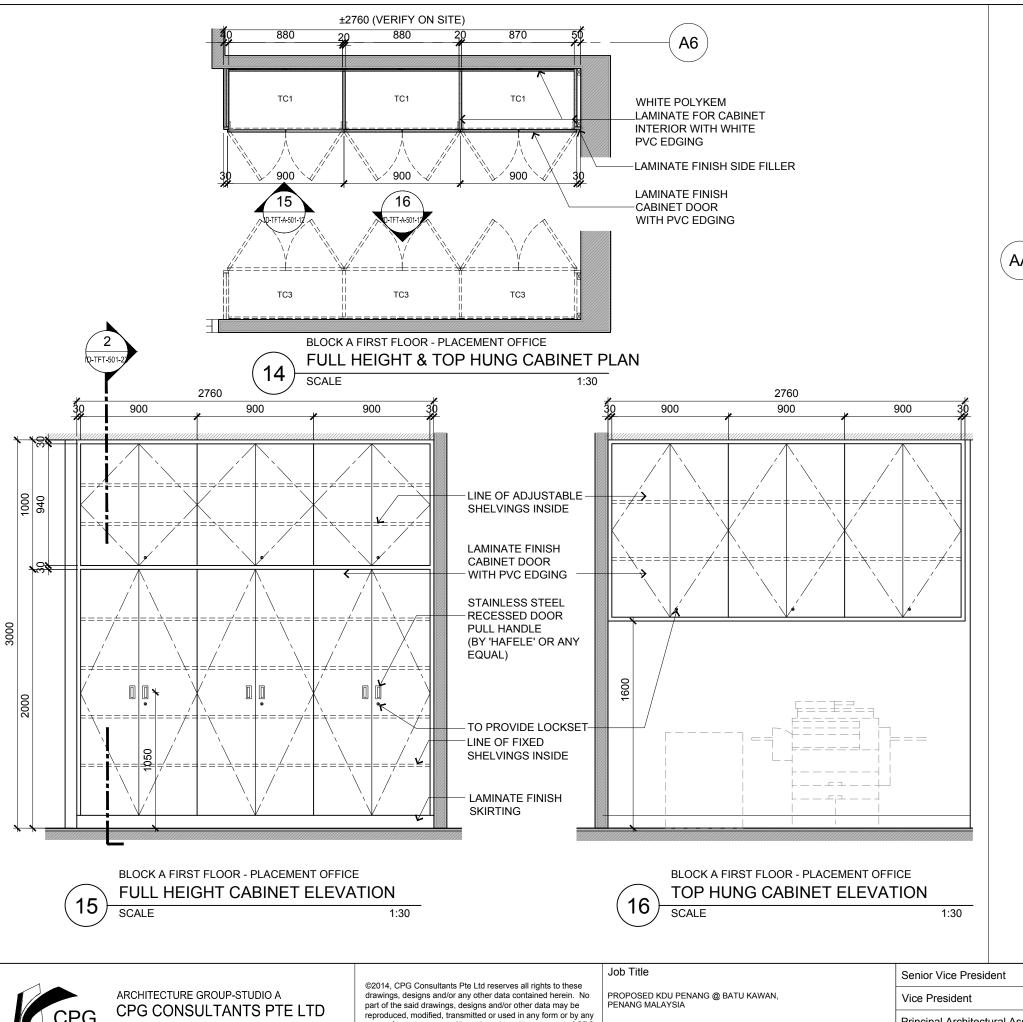

BLOCK A FIRST FLOOR - FINANCE DEPT / GRADUATE SCHOOL TOP HUNG CABINET PLAN

SCALE 1:30

BLOCK A FIRST FLOOR - FINANCE DEPT / GRADUATE SCHOOL

TOP HUNG CABINET ELEVATION 18

SCALE

**TENDER DRAWING** 

1 GATEWAY DRIVE #25-01 WESTGATE TOWER, SINGAPORE 608531 TEL: 6357 4888 FAX: 6357 4188