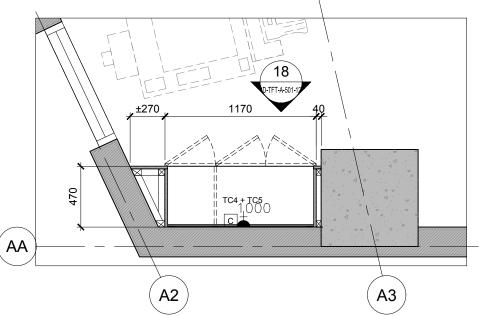

BLOCK A FIRST FLOOR - FINANCE DEPT / GRADUATE SCHOOL TOP HUNG CABINET PLAN

SCALE 1:30

BLOCK A FIRST FLOOR - FINANCE DEPT / GRADUATE SCHOOL

TOP HUNG CABINET ELEVATION 18

SCALE

**TENDER DRAWING** 

1 GATEWAY DRIVE #25-01 WESTGATE TOWER, SINGAPORE 608531 TEL: 6357 4888 FAX: 6357 4188