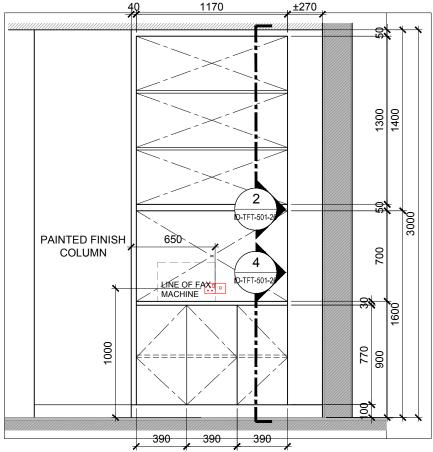

BLOCK A FIRST FLOOR - FINANCE DEPT / GRADUATE SCHOOL TOP HUNG CABINET PLAN

SCALE 1:30

BLOCK A FIRST FLOOR - FINANCE DEPT / GRADUATE SCHOOL

TOP HUNG CABINET ELEVATION 18

SCALE

**TENDER DRAWING** 

1 GATEWAY DRIVE #25-01 WESTGATE TOWER, SINGAPORE 608531 TEL: 6357 4888 FAX: 6357 4188