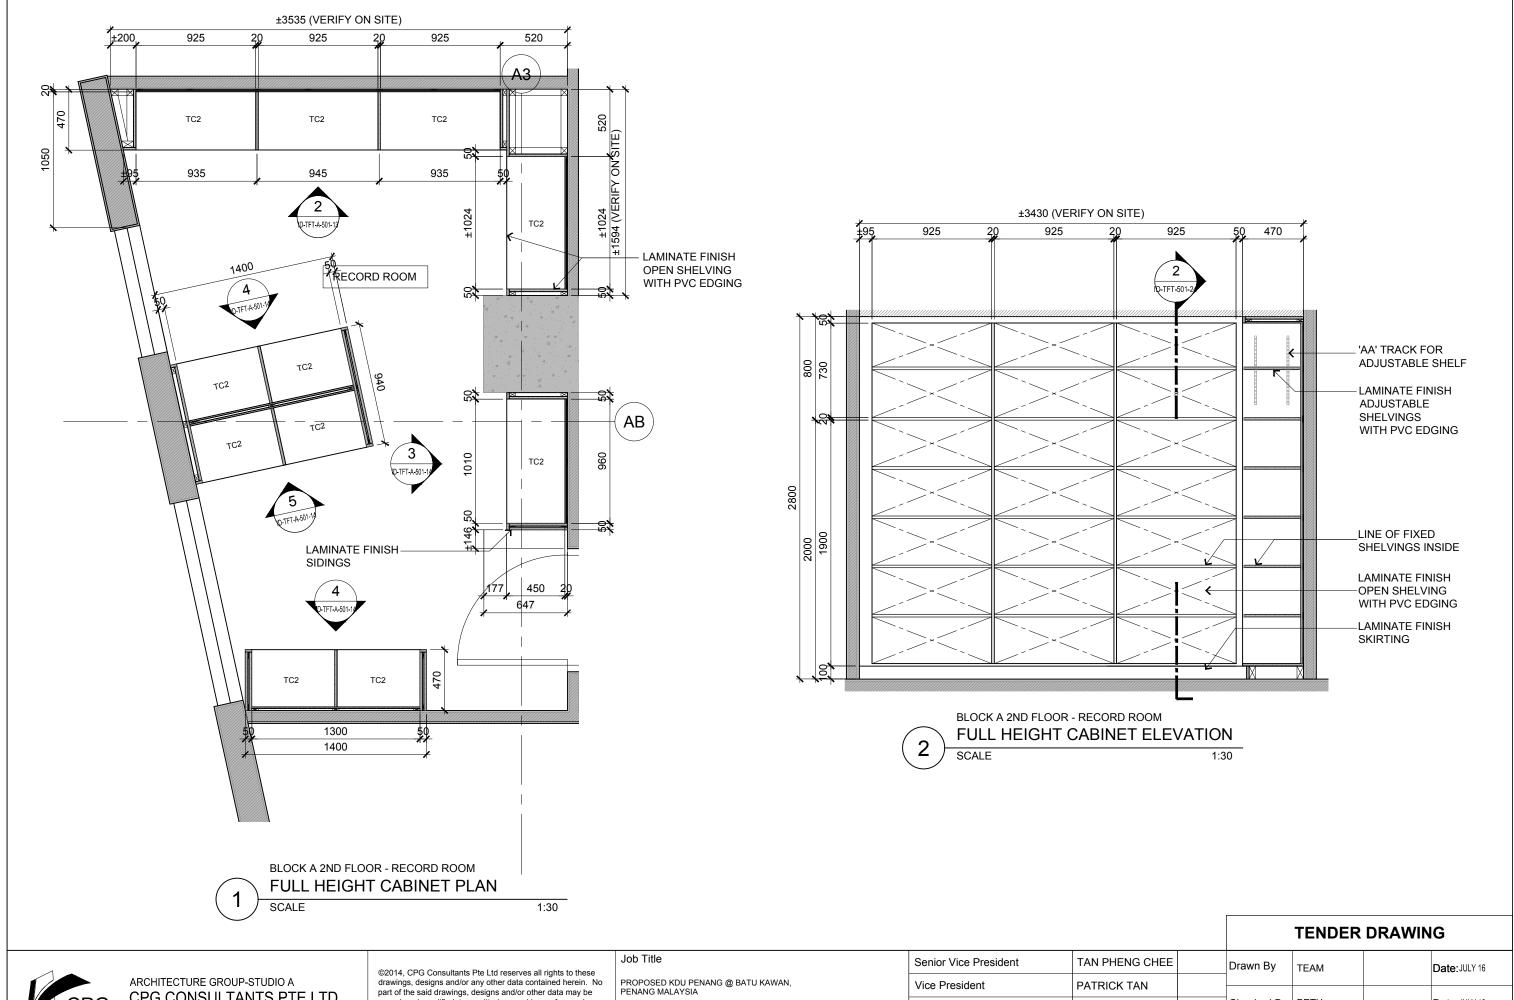

| Job Title                                            | Senior Vice President             | TAN PHENG CHEE | Drawn By        | TEAM         |       |      | Date: JULY 16 |
|------------------------------------------------------|-----------------------------------|----------------|-----------------|--------------|-------|------|---------------|
| PROPOSED KDU PENANG @ BATU KAWAN,<br>PENANG MALAYSIA | Vice President                    | PATRICK TAN    |                 |              |       |      |               |
|                                                      | Principal Architectural Associate | -              | Checked By BETH |              |       |      | Date: JULY 16 |
| Drawing Title                                        | Architectural Associate           | -              | Project Code    | : Drawing No | ). :  | REV. | Scale : 1:30  |
| CABINET/ SHELVING DETAILS BLOCK A 2ND FLOOR          | Principal Interior Designer       | BETH SONCUYA   | P5679           | ID-TFT-A-5   | 01-13 | -    | CAD Ref.      |