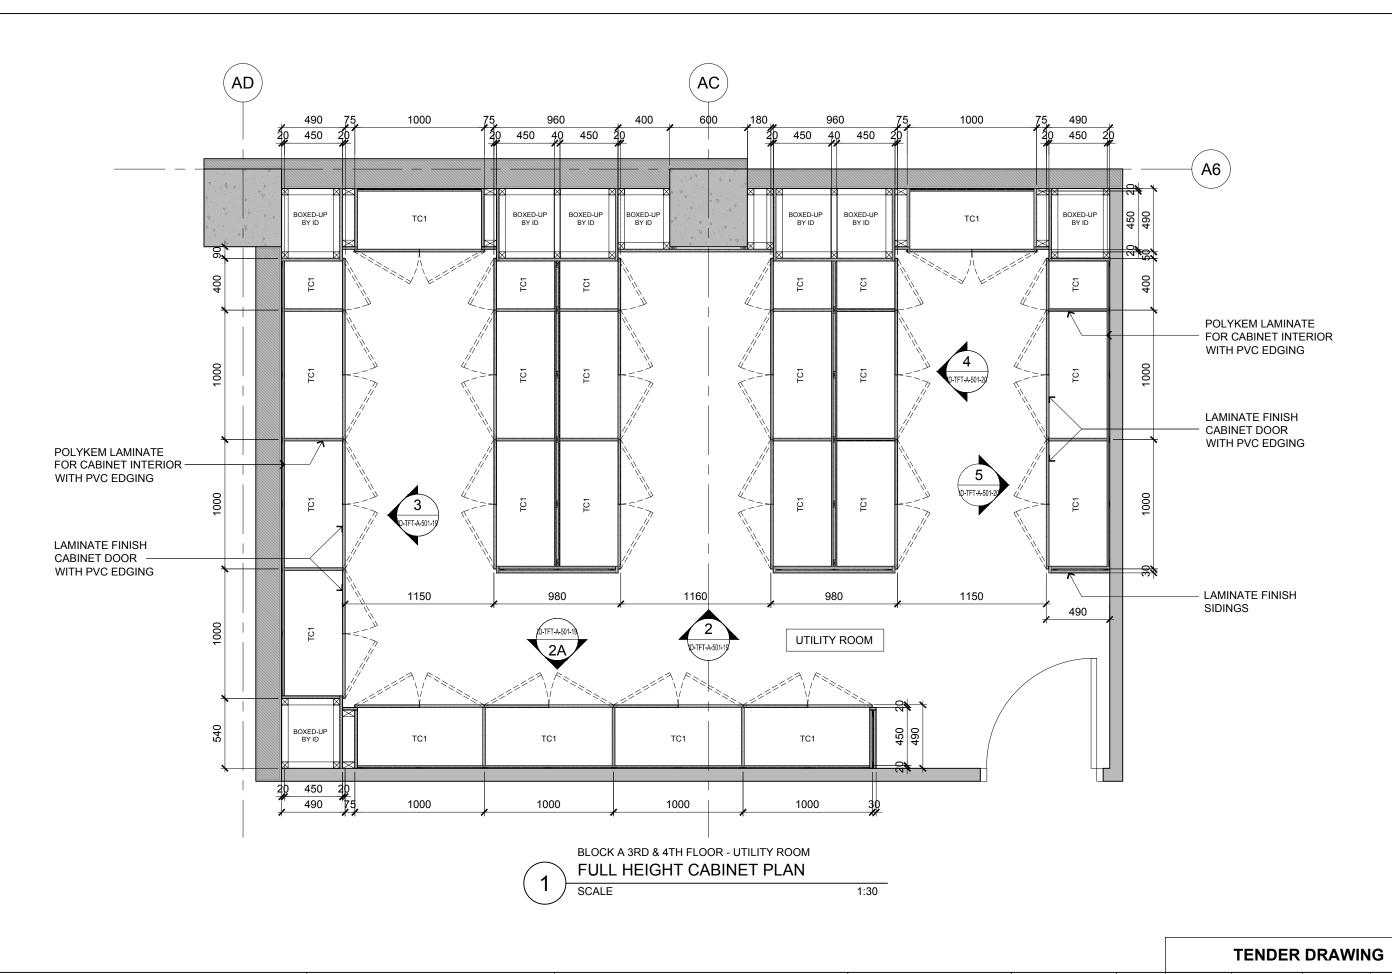

ARCHITECTURE GROUP-STUDIO A
CPG CONSULTANTS PTE LTD
1 GATEWAY DRIVE #25-01

1 GATEWAY DRIVE #25-01
WESTGATE TOWER, SINGAPORE 608531
TEL: 6357 4888 FAX: 6357 4188

©2014, CPG Consultants Pte Ltd reserves all rights to these drawings, designs and/or any other data contained herein. No part of the said drawings, designs and/or other data may be reproduced, modified, transmitted or used in any form or by any means for any purpose without the prior written consent of CPG Consultants Pte Ltd other than the sole purpose for which such drawings, designs and/or other data are provided to licensed users on such terms as CPG Consultants Pte Ltd may prescribe.

BLOCK A 3RD FLOOR

| PRO<br>PEN | Job Title                                            | Senior Vice President             | TAN PHENG CHE