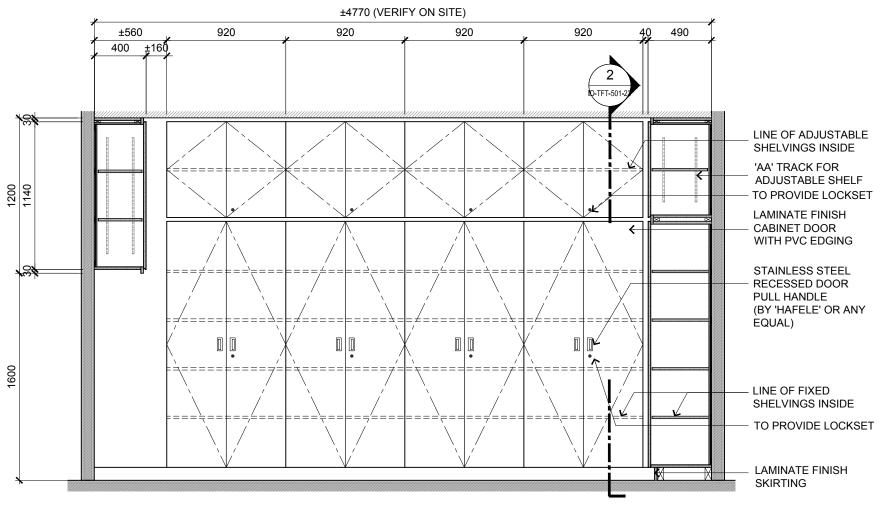

BLOCK A 3RD & 4TH FLOOR - OFFICE AUTOMATION
FULL HEIGHT CABINET ELEVATION
SCALE
1:30

ARCHITECTURE GROUP-STUDIO A

CPG CONSULTANTS PTE LTD

1 GATEWAY DRIVE #25-01
WESTGATE TOWER, SINGAPORE 608531

TEL: 6357 4888 FAX: 6357 4188

|  | Job Title                                            | Senior Vice President             | TAN PHENG CHEE |               | Drawn By       | TEAM            |              | Date: JULY 16 |
|--|------------------------------------------------------|-----------------------------------|----------------|---------------|----------------|-----------------|--------------|---------------|
|  | PROPOSED KDU PENANG @ BATU KAWAN,<br>PENANG MALAYSIA | Vice President                    | PATRICK TAN    |               |                | DET!            |              |               |
|  |                                                      |                                   |                |               | ⊣ <u>-</u>     |                 |              | D 4 11111/40  |
|  |                                                      | Principal Architectural Associate | -              |               | Checked By     | BETH            |              | Date: JULY 16 |
|  | Drawing Title                                        | Architectural Associate           | -              |               | Project Code : | Drawing No. :   | REV          | Scale : 1:30  |
|  | CABINET/ SHELVING DETAILS BLOCK A 3RD FLOOR          |                                   |                |               | DE070          | ID TET 4 504 00 | _            | 0.10.0.6      |
|  |                                                      | Principal Interior Designer       | BETH SONCUYA   | SONCUYA P5679 | P5679          | ID-TFT-A-501-2  | <b>∠</b>   - | CAD Ref.      |