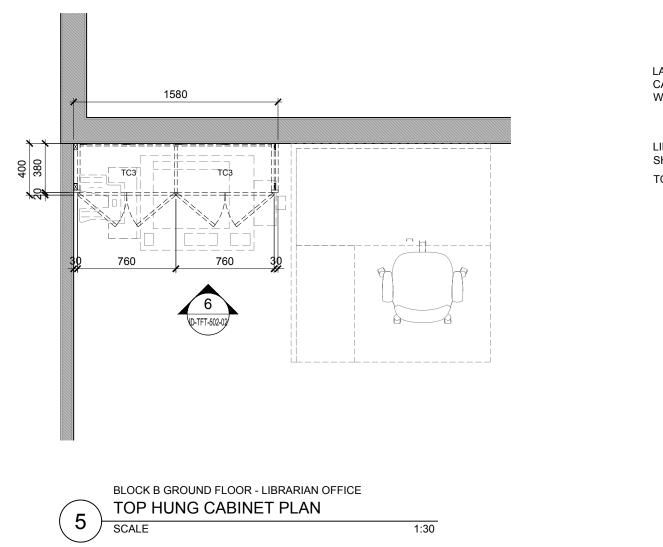

BLOCK B GROUND FLOOR - LIBRARIAN OFFICE TOP HUNG CABINET ELEVATION 6 SCALE

|                    |                                                                                                                                                       |                                                                                                                                                                                                                                                                                                                                                                                                                                                                                                               |                                                                    |                                     |                |         | TENDE         | R DRAWI    | NG                |
|--------------------|-------------------------------------------------------------------------------------------------------------------------------------------------------|---------------------------------------------------------------------------------------------------------------------------------------------------------------------------------------------------------------------------------------------------------------------------------------------------------------------------------------------------------------------------------------------------------------------------------------------------------------------------------------------------------------|--------------------------------------------------------------------|-------------------------------------|----------------|---------|---------------|------------|-------------------|
| CPG<br>CONSULTANTS | ARCHITECTURE GROUP-STUDIO A<br>CPG CONSULTANTS PTE LTD<br>1 GATEWAY DRIVE #25-01<br>WESTGATE TOWER, SINGAPORE 608531<br>TEL: 6357 4888 FAX: 6357 4188 | ©2014, CPG Consultants Pte Ltd reserves all rights to these drawings, designs and/or any other data contained herein. No part of the said drawings, designs and/or other data may be reproduced, modified, transmitted or used in any form or by any means for any purpose without the prior written consent of CPG Consultants Pte Ltd other than the sole purpose for which such drawings, designs and/or other data are provided to licensed users on such terms as CPG Consultants Pte Ltd may prescribe. | Job Title<br>PROPOSED KDU PENANG @ BATU KAWAN,<br>PENANG MALAYSIA  | Senior Vice President               | TAN PHENG CHEE | Drawn B | TEAM          |            | Date: JULY 16     |
|                    |                                                                                                                                                       |                                                                                                                                                                                                                                                                                                                                                                                                                                                                                                               |                                                                    | Vice President                      | PATRICK TAN    |         |               |            |                   |
|                    |                                                                                                                                                       |                                                                                                                                                                                                                                                                                                                                                                                                                                                                                                               |                                                                    | Principal Architectural Associate - |                | Checked | By BETH       |            | Date: JULY 16     |
|                    |                                                                                                                                                       |                                                                                                                                                                                                                                                                                                                                                                                                                                                                                                               | Drawing Title<br>CABINET/ SHELVING DETAILS<br>BLOCK B GROUND FLOOR | Architectural Associate             | - Project C    |         | ode : Drawing | No.: REV   | REV. Scale : 1:30 |
|                    |                                                                                                                                                       |                                                                                                                                                                                                                                                                                                                                                                                                                                                                                                               |                                                                    | Principal Interior Designer         | BETH SONCUYA   | P5679   | ID-TFT-I      | 3-502-02 - | CAD Ref.          |

1:30