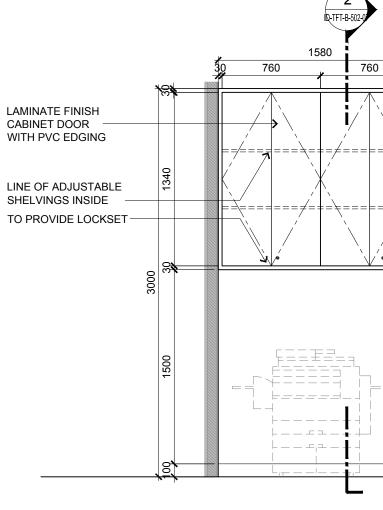

BLOCK B GROUND FLOOR - LIBRARIAN OFFICE TOP HUNG CABINET ELEVATION 6 SCALE

|                    |                                                                                                                                                       |                                                                                                                                                                                                                                                                                                                                                                                                                                                                                                               |                                                                    |                                     |                |         | TENDE         | R DRAWI    | NG                |
|--------------------|-------------------------------------------------------------------------------------------------------------------------------------------------------|---------------------------------------------------------------------------------------------------------------------------------------------------------------------------------------------------------------------------------------------------------------------------------------------------------------------------------------------------------------------------------------------------------------------------------------------------------------------------------------------------------------|--------------------------------------------------------------------|-------------------------------------|----------------|---------|---------------|------------|-------------------|
| CPG<br>CONSULTANTS | ARCHITECTURE GROUP-STUDIO A<br>CPG CONSULTANTS PTE LTD<br>1 GATEWAY DRIVE #25-01<br>WESTGATE TOWER, SINGAPORE 608531<br>TEL: 6357 4888 FAX: 6357 4188 | ©2014, CPG Consultants Pte Ltd reserves all rights to these drawings, designs and/or any other data contained herein. No part of the said drawings, designs and/or other data may be reproduced, modified, transmitted or used in any form or by any means for any purpose without the prior written consent of CPG Consultants Pte Ltd other than the sole purpose for which such drawings, designs and/or other data are provided to licensed users on such terms as CPG Consultants Pte Ltd may prescribe. | Job Title<br>PROPOSED KDU PENANG @ BATU KAWAN,<br>PENANG MALAYSIA  | Senior Vice President               | TAN PHENG CHEE | Drawn B | TEAM          |            | Date: JULY 16     |
|                    |                                                                                                                                                       |                                                                                                                                                                                                                                                                                                                                                                                                                                                                                                               |                                                                    | Vice President                      | PATRICK TAN    |         |               |            |                   |
|                    |                                                                                                                                                       |                                                                                                                                                                                                                                                                                                                                                                                                                                                                                                               |                                                                    | Principal Architectural Associate - |                | Checked | By BETH       |            | Date: JULY 16     |
|                    |                                                                                                                                                       |                                                                                                                                                                                                                                                                                                                                                                                                                                                                                                               | Drawing Title<br>CABINET/ SHELVING DETAILS<br>BLOCK B GROUND FLOOR | Architectural Associate             | - Project C    |         | ode : Drawing | No.: REV   | REV. Scale : 1:30 |
|                    |                                                                                                                                                       |                                                                                                                                                                                                                                                                                                                                                                                                                                                                                                               |                                                                    | Principal Interior Designer         | BETH SONCUYA   | P5679   | ID-TFT-I      | 3-502-02 - | CAD Ref.          |

1:30