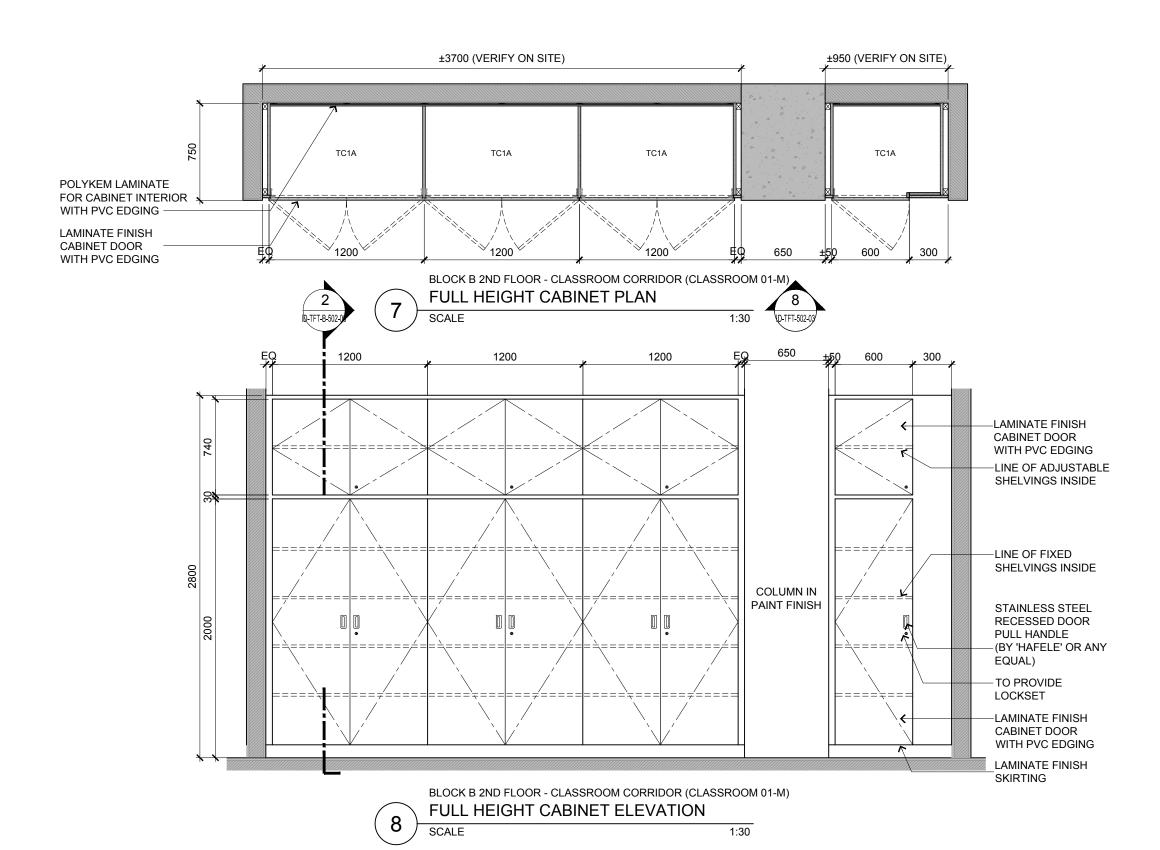

| Job Title                                            | Senior Vice President             | TAN PHENG CHEE | Drawn By     | TEAM         |                               |   |
|------------------------------------------------------|-----------------------------------|----------------|--------------|--------------|-------------------------------|---|
| PROPOSED KDU PENANG @ BATU KAWAN,<br>PENANG MALAYSIA | Vice President                    | PATRICK TAN    |              |              |                               | _ |
|                                                      | Principal Architectural Associate | -              | Checked By   | BETH         |                               |   |
| Drawing Title                                        | Architectural Associate           | -              | Project Code | : Drawing No | Drawing No. : ID-TFT-B-502-03 |   |
| CABINET/ SHELVING DETAILS BLOCK B 2ND FLOOR          | Principal Interior Designer       | BETH SONCUYA   | P5679        | ID-TFT-B-    |                               |   |