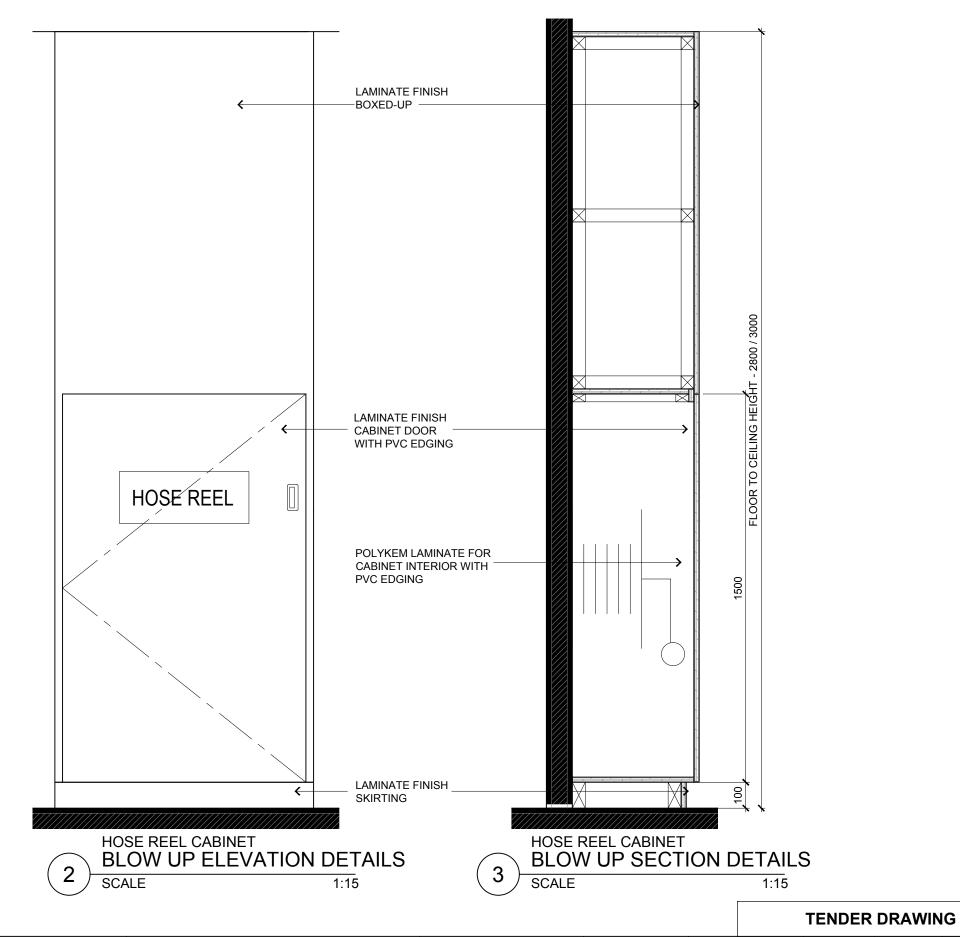

|  | Job Title                                                                      | Senior Vice President             | TAN PHENG CHEE | Drawn By       | TEAM       |          |      | Date: JULY 16   |
|--|--------------------------------------------------------------------------------|-----------------------------------|----------------|----------------|------------|----------|------|-----------------|
|  | PROPOSED KDU PENANG @ BATU KAWAN,<br>PENANG MALAYSIA                           | Vice President                    | PATRICK TAN    |                |            |          |      |                 |
|  |                                                                                | Principal Architectural Associate | -              | Checked By     | BETH       |          |      | Date: JULY 16   |
|  | Drawing Title  TC9 - HOSE REEL CABINET DETAILS  BLOCK B GROUND FLOOR - LIBRARY | Architectural Associate           | -              | Project Code : | Drawing No | o. :     | REV. | Scale: AS SHOWN |
|  |                                                                                | Principal Interior Designer       | BETH SONCUYA   | P5679          | ID-TFT-C-5 | 502-08 - |      | CAD Ref.        |