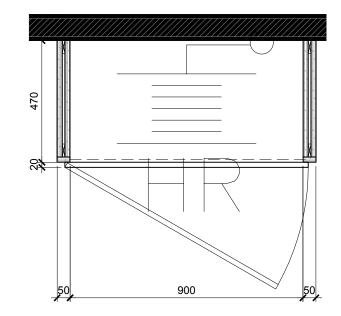

|  | Job Title                                                                      | Senior Vice President             | TAN PHENG CHEE | Drawn By       | TEAM       |          |      | Date: JULY 16   |
|--|--------------------------------------------------------------------------------|-----------------------------------|----------------|----------------|------------|----------|------|-----------------|
|  | PROPOSED KDU PENANG @ BATU KAWAN,<br>PENANG MALAYSIA                           | Vice President                    | PATRICK TAN    |                |            |          |      |                 |
|  |                                                                                | Principal Architectural Associate | -              | Checked By     | BETH       |          |      | Date: JULY 16   |
|  | Drawing Title  TC9 - HOSE REEL CABINET DETAILS  BLOCK B GROUND FLOOR - LIBRARY | Architectural Associate           | -              | Project Code : | Drawing No | o. :     | REV. | Scale: AS SHOWN |
|  |                                                                                | Principal Interior Designer       | BETH SONCUYA   | P5679          | ID-TFT-C-5 | 502-08 - |      | CAD Ref.        |