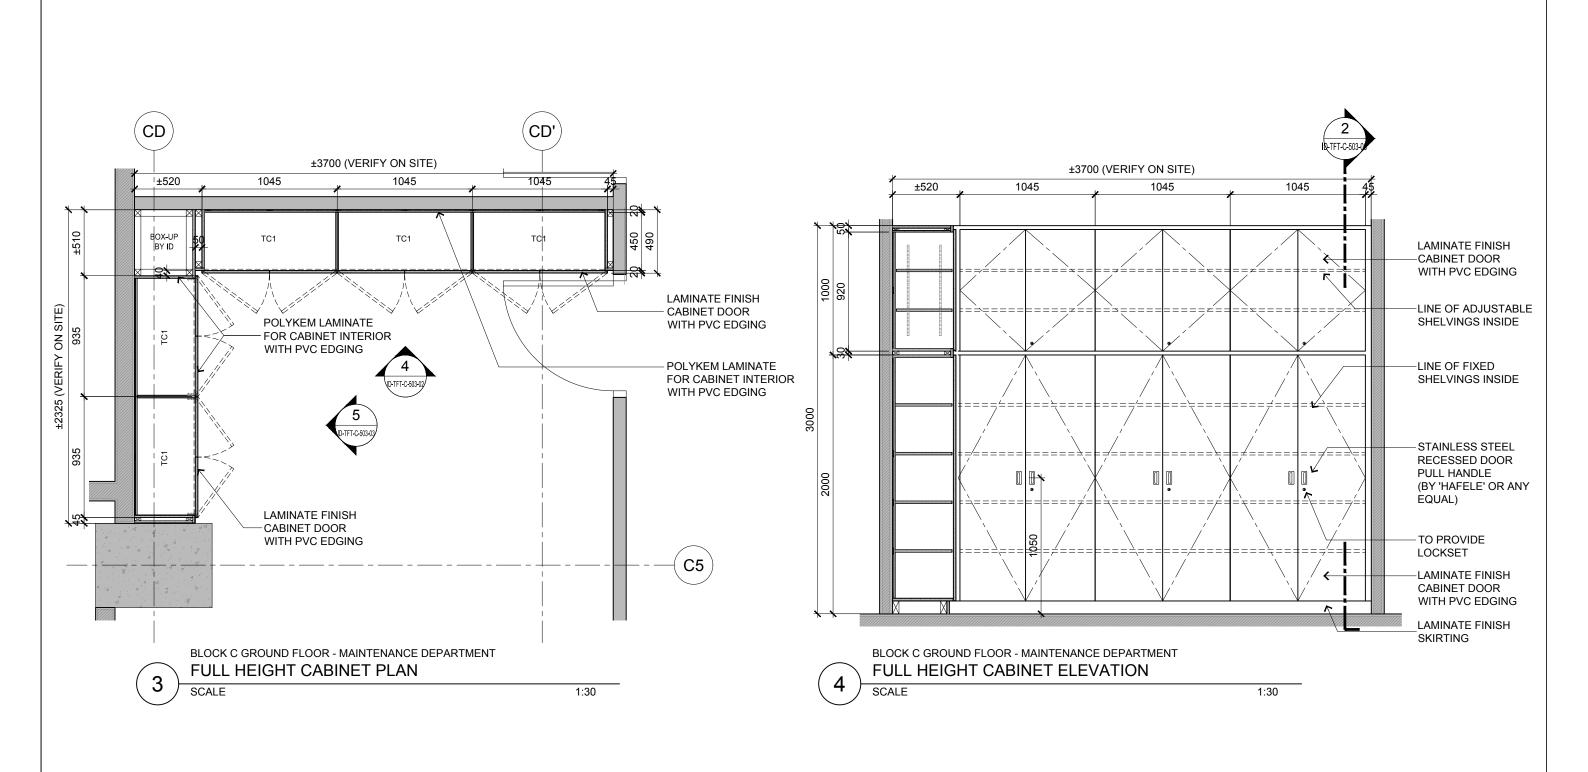

| Job Title                                            | Senior Vice President             |              |  | Drawn By     | ГЕАМ                         |       |      | Date: JULY 16 |
|------------------------------------------------------|-----------------------------------|--------------|--|--------------|------------------------------|-------|------|---------------|
| PROPOSED KDU PENANG @ BATU KAWAN,<br>PENANG MALAYSIA | Vice President                    | PATRICK TAN  |  |              |                              |       |      |               |
|                                                      | Principal Architectural Associate | -            |  | Checked By   | Checked By BETH              |       |      | Date: JULY 16 |
| Drawing Title                                        | Architectural Associate           | -            |  | Project Code | Project Code : Drawing No. : |       | REV. | Scale : 1:30  |
| CABINET/ SHELVING DETAILS BLOCK C GROUND FLOOR       | Principal Interior Designer       | BETH SONCUYA |  | P5679        | ID-TFT-C-5                   | 03-02 | -    | CAD Ref.      |