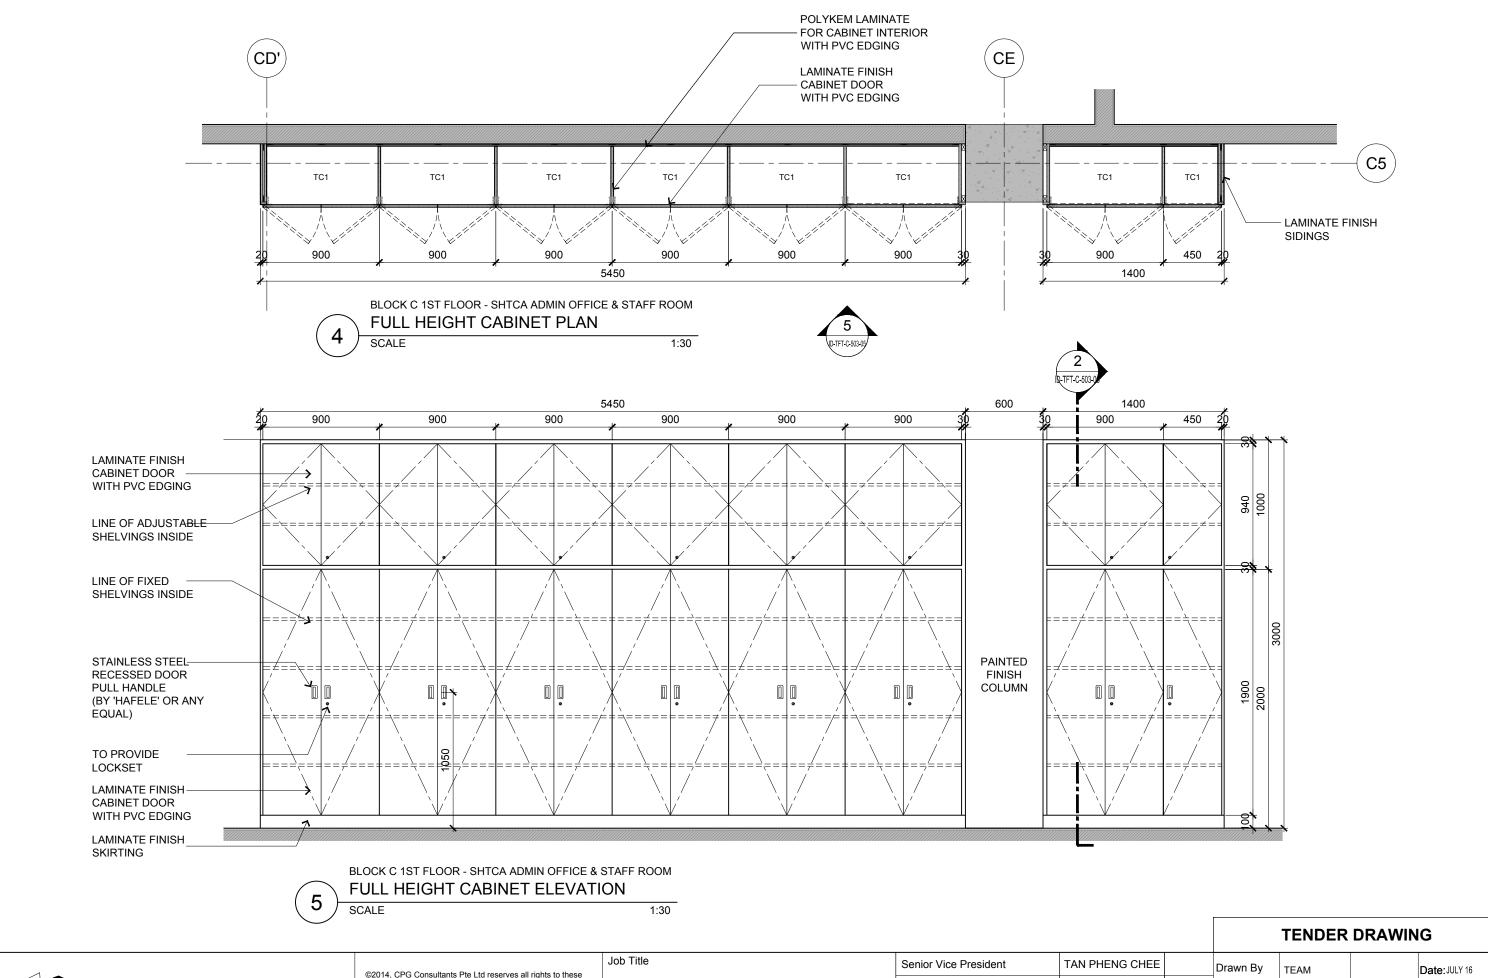

| PROPOSED KDU PENANG @ BATU KAWAN,<br>PENANG MALAYSIA |
|------------------------------------------------------|
| Drawing Title                                        |

CABINET/ SHELVING DETAILS

BLOCK C 1ST FLOOR