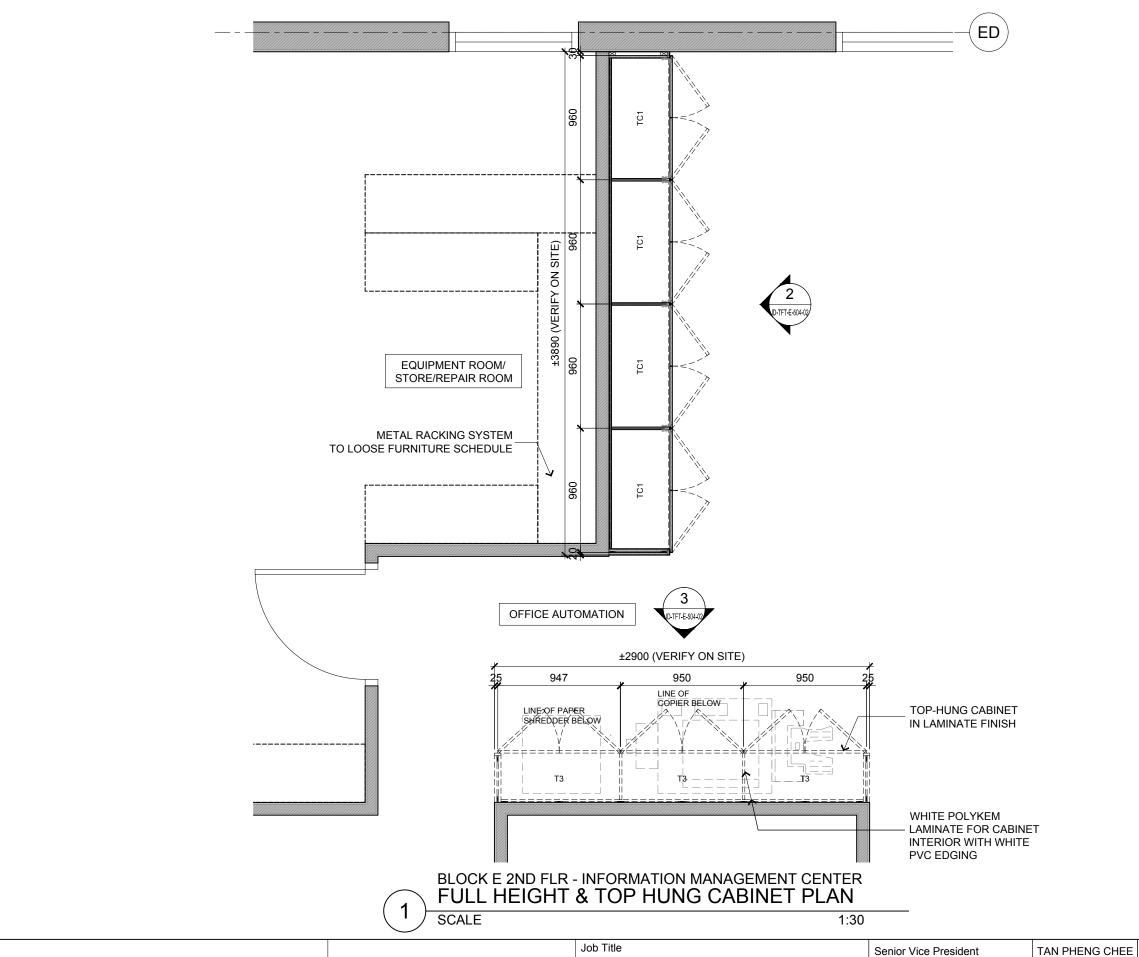

|  | PROPOSED KDU PENANG @ BATU KAWAN,<br>PENANG MALAYSIA |
|--|------------------------------------------------------|
|--|------------------------------------------------------|

CABINET/ SHELVING DETAILS BLOCK E 2ND FLOOR