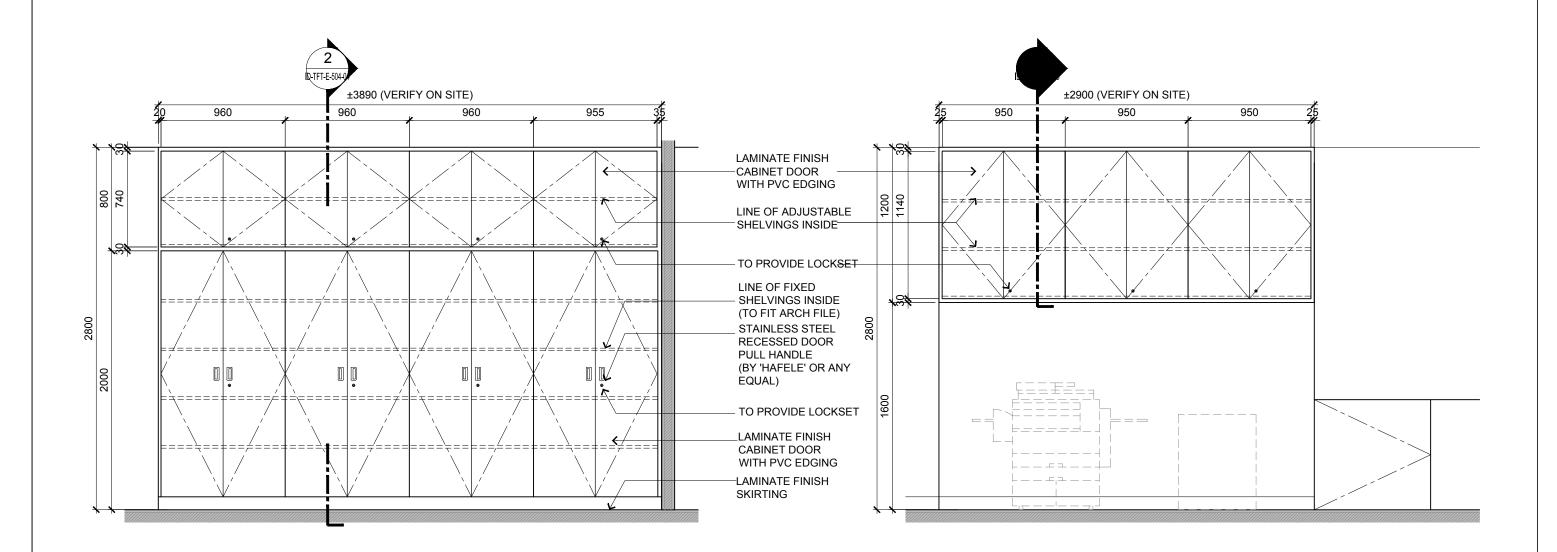

## BLOCK E 2ND FLR - INFORMATION MANAGEMENT CENTER FULL HEIGHT CABINET ELEVATION SCALE

1:30

BLOCK E 2ND FLR - INFORMATION MANAGEMENT CENTER TOP HUNG CABINET ELEVATION 3 SCALE

| C | CPG<br>consultants |  |  |  |  |  |  |
|---|--------------------|--|--|--|--|--|--|