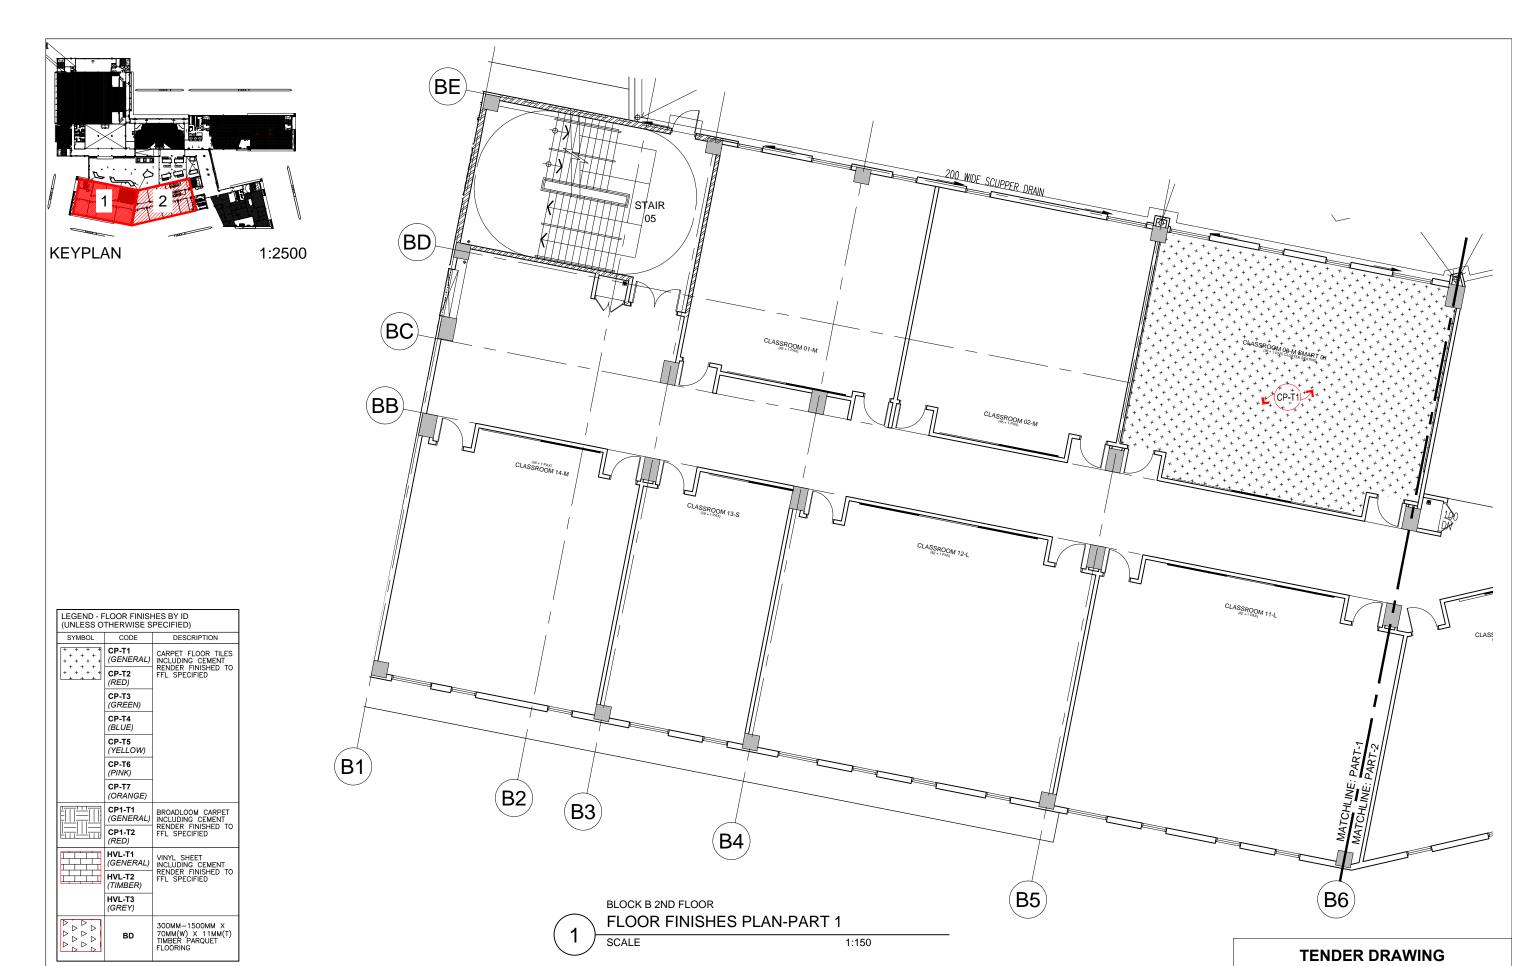

| Job Title                                                    | Senior Vice President             | TAN PHENG CHEE |  | Drawn By       | TEAM               |  |      | Date: JULY 16 |
|--------------------------------------------------------------|-----------------------------------|----------------|--|----------------|--------------------|--|------|---------------|
| PROPOSED KDU PENANG @ BATU KAWAN,<br>PENANG MALAYSIA         | Vice President                    | PATRICK TAN    |  |                |                    |  |      |               |
|                                                              | Principal Architectural Associate | -              |  | Checked By     | BETH               |  |      | Date: JULY 16 |
| Drawing Title  FLOOR FINISHES PLAN-PART 1  BLOCK B 2ND FLOOR | Architectural Associate           | -              |  | Project Code : | : Drawing No. : RE |  | REV. | Scale : 1:150 |
|                                                              | Principal Interior Designer       | BETH SONCUYA   |  | P5679          | ID-FF-B-702-03     |  | -    | CAD Ref.      |