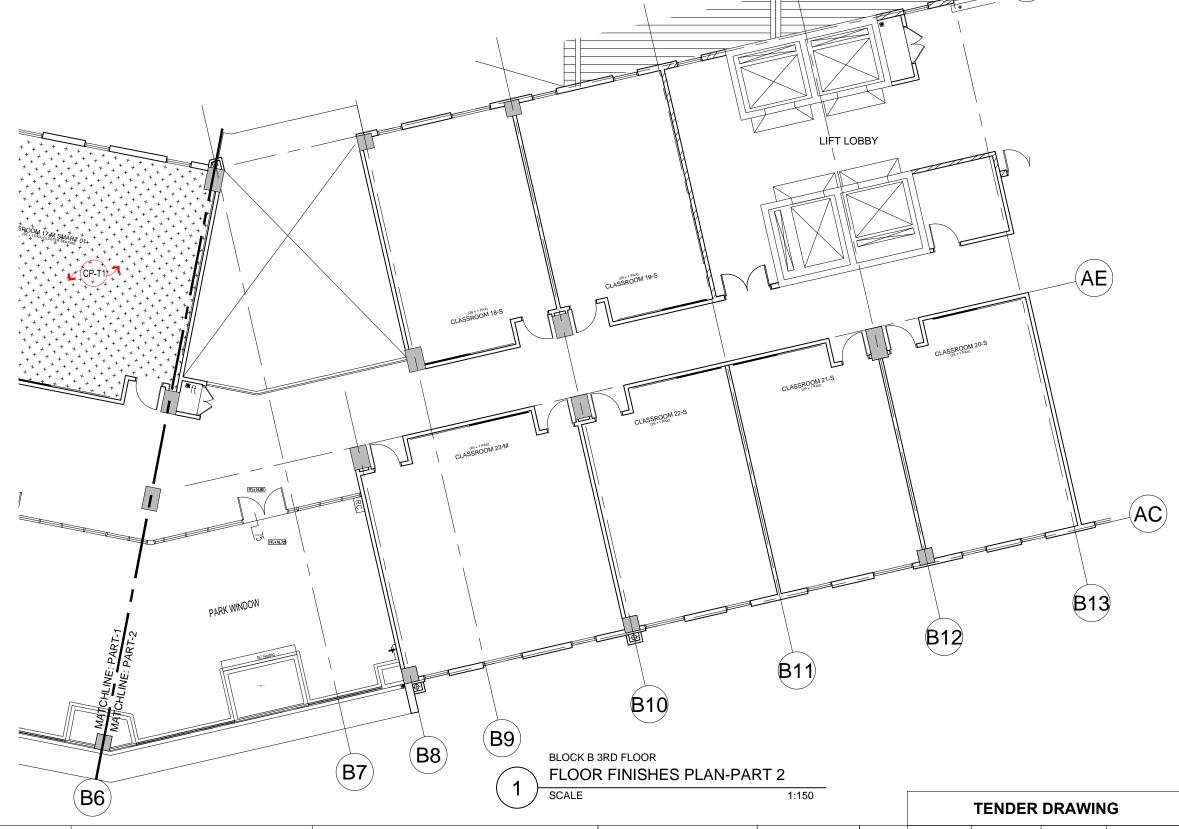

| Job Title                                            | Senior Vice President             | TAN PHENG CHEE |  | Drawn By TEAM  |                   |                  |      | Date: JULY 16 |
|------------------------------------------------------|-----------------------------------|----------------|--|----------------|-------------------|------------------|------|---------------|
| PROPOSED KDU PENANG @ BATU KAWAN,<br>PENANG MALAYSIA | Vice President                    | PATRICK TAN    |  |                |                   |                  |      |               |
|                                                      | Principal Architectural Associate | -              |  | Checked By     | BETH              |                  |      | Date: JULY 16 |
| Drawing Title                                        | Architectural Associate           | -              |  | Project Code : | Drawing No. : REV |                  | REV. | Scale: 1:150  |
| FLOOR FINISHES PLAN-PART 2 BLOCK B 3RD FLOOR         | Principal Interior Designer       | BETH SONCUYA   |  | P5679          | ID-FF-B-70        | ID-FF-B-702-06 - |      | CAD Ref.      |