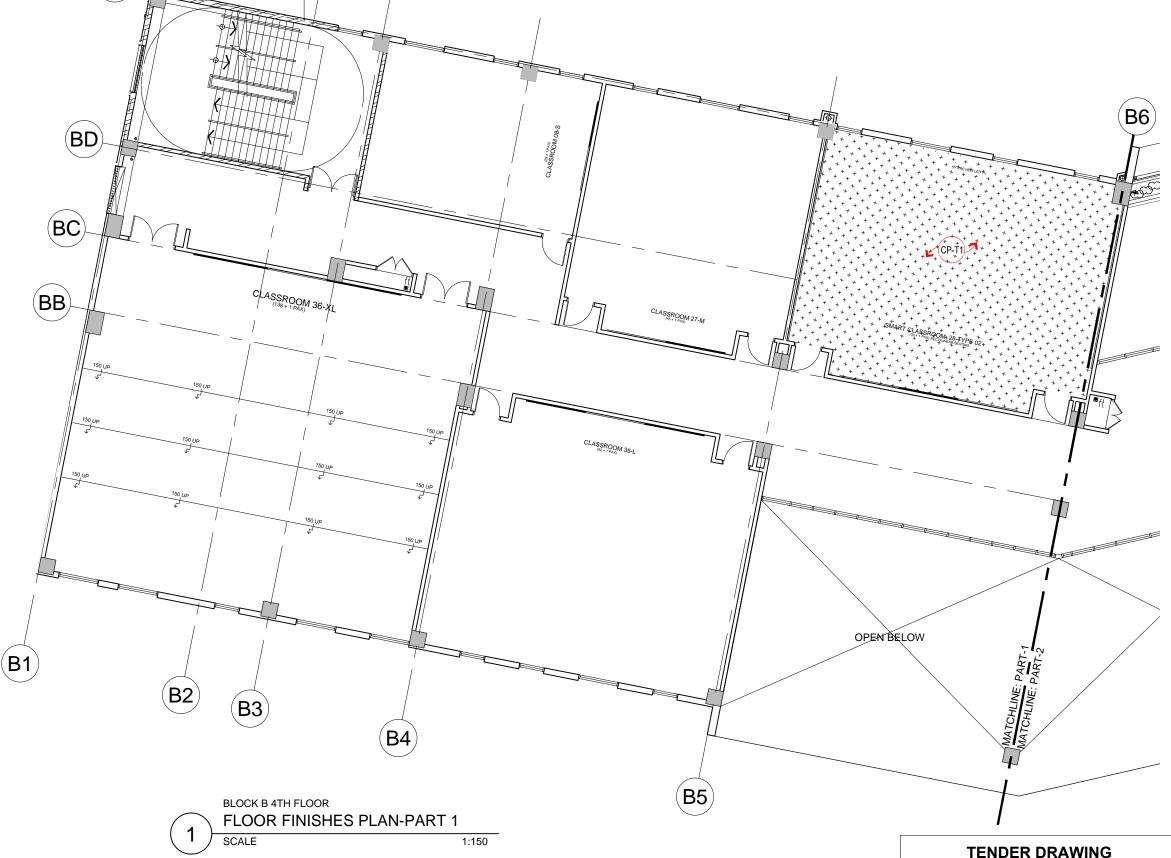

| LEGEND - FLOOR FINISHES BY ID (UNLESS OTHERWISE SPECIFIED) |                     |                                                                   |  |  |  |  |  |  |  |  |
|------------------------------------------------------------|---------------------|-------------------------------------------------------------------|--|--|--|--|--|--|--|--|
| SYMBOL                                                     | CODE                | DESCRIPTION                                                       |  |  |  |  |  |  |  |  |
| * * * * * * * * * * * * * * * * * * * *                    | CP-T1<br>(GENERAL)  | CARPET FLOOR TILES INCLUDING CEMENT                               |  |  |  |  |  |  |  |  |
|                                                            | CP-T2<br>(RED)      | RENDER FINISHED TO<br>FFL SPECIFIED                               |  |  |  |  |  |  |  |  |
|                                                            | CP-T3<br>(GREEN)    |                                                                   |  |  |  |  |  |  |  |  |
|                                                            | CP-T4<br>(BLUE)     |                                                                   |  |  |  |  |  |  |  |  |
|                                                            | CP-T5<br>(YELLOW)   |                                                                   |  |  |  |  |  |  |  |  |
|                                                            | CP-T6<br>(PINK)     |                                                                   |  |  |  |  |  |  |  |  |
|                                                            | CP-T7<br>(ORANGE)   |                                                                   |  |  |  |  |  |  |  |  |
|                                                            | CP1-T1<br>(GENERAL) | BROADLOOM CARPET<br>INCLUDING CEMENT<br>RENDER FINISHED TO        |  |  |  |  |  |  |  |  |
|                                                            | CP1-T2<br>(RED)     | FFL SPECIFIED                                                     |  |  |  |  |  |  |  |  |
|                                                            | HVL-T1<br>(GENERAL) | VINYL SHEET<br>INCLUDING CEMENT                                   |  |  |  |  |  |  |  |  |
|                                                            | HVL-T2<br>(TIMBER)  | RENDER FINISHED TO<br>FFL SPECIFIED                               |  |  |  |  |  |  |  |  |
|                                                            | HVL-T3<br>(GREY)    |                                                                   |  |  |  |  |  |  |  |  |
|                                                            | BD                  | 300MM-1500MM X<br>70MM(W) X 11MM(T)<br>TIMBER PARQUET<br>FLOORING |  |  |  |  |  |  |  |  |

BE

|                                              |                                                      |                                   |                | TENDER BRAWING               |      |      |               |               |
|----------------------------------------------|------------------------------------------------------|-----------------------------------|----------------|------------------------------|------|------|---------------|---------------|
|                                              | Job Title                                            | Senior Vice President             | TAN PHENG CHEE | Drawn By                     | TEAM |      |               | Date: JULY 16 |
|                                              | PROPOSED KDU PENANG @ BATU KAWAN,<br>PENANG MALAYSIA | Vice President                    | PATRICK TAN    |                              |      |      |               | Date: JULY 16 |
|                                              |                                                      | Principal Architectural Associate | -              | Checked By                   | BETH |      |               |               |
|                                              | Drawing Title                                        | Architectural Associate           | -              | Project Code : Drawing No. : |      | REV. | Scale : 1:150 |               |
| FLOOR FINISHES PLAN-PART 1 BLOCK B 4TH FLOOR |                                                      | Principal Interior Designer       | BETH SONCUYA   | P5679 ID-FF-B-702-07         |      | -    | CAD Ref.      |               |