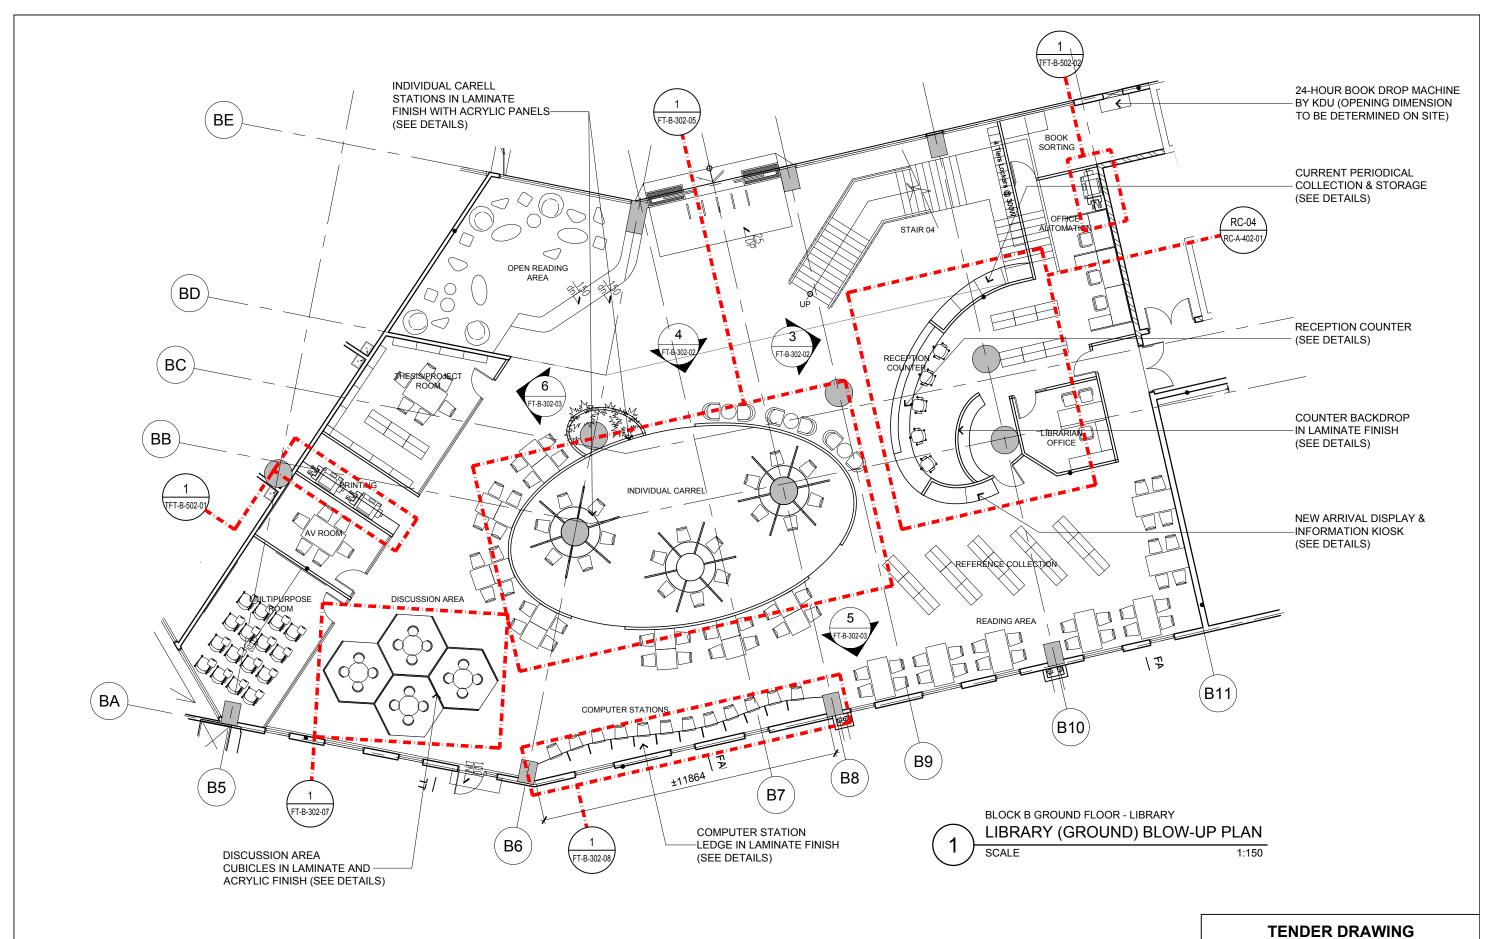

| ,          |                                                                                |                                   |                |  |                          |            |       |      |               |
|------------|--------------------------------------------------------------------------------|-----------------------------------|----------------|--|--------------------------|------------|-------|------|---------------|
|            | Job Title                                                                      | Senior Vice President             | TAN PHENG CHEE |  | Drawn By                 | TEAM       |       |      | Date:DEC 16   |
| ,          | INTERIOR DESIGN WORKS FOR PROPOSED KDU PENANG<br>@ BATU KAWAN, PENANG MALAYSIA | Vice President                    | PATRICK TAN    |  |                          |            |       |      |               |
|            |                                                                                | Vice i recident                   |                |  |                          | ВЕТН       |       |      |               |
|            |                                                                                | Principal Interior Designer       | BETH SONCUYA   |  | Checked By               |            |       |      | Date:DEC 16   |
|            | Drawing Title                                                                  | Principal Architectural Associate | -              |  | Project Code : Drawing N |            | D. :  | REV. | Scale : 1:150 |
| <b>3</b> . | LIBRARY BLOW-UP PLAN BLOCK B GROUND FLOOR - LIBRARY                            | Architectural Associate           | -              |  | P5679                    | ID-FT-B-30 | )2-01 | -    | CAD Ref.      |