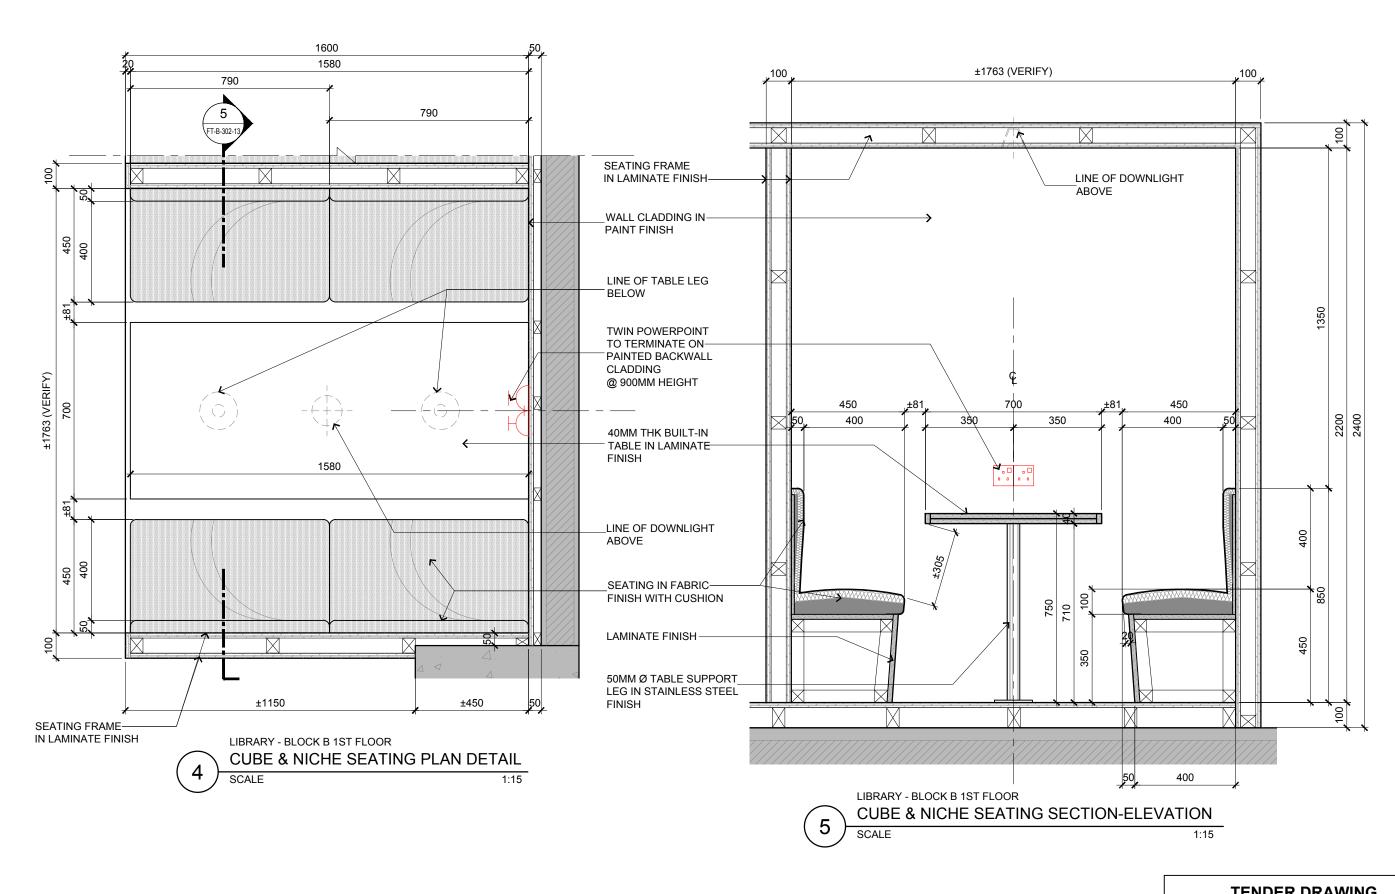

| Drawing Title                          |
|----------------------------------------|
| LIBRARY CUBE AND NICHE SEATING DETAILS |
| BLOCK B 1ST FLOOR                      |

|                                   | I ENDER DRAWING |  |                         |      |                              |  |      |                  |  |
|-----------------------------------|-----------------|--|-------------------------|------|------------------------------|--|------|------------------|--|
| Senior Vice President             | TAN PHENG CHEE  |  | Drawn By                | TEAM |                              |  |      | Date:DEC 16      |  |
| Vice President                    | PATRICK TAN     |  |                         |      |                              |  |      |                  |  |
| Principal Interior Designer       | BETH SONCUYA    |  | Checked By              | BE   | ETH                          |  |      | Date:DEC 16      |  |
| Principal Architectural Associate | -               |  | Project Code :<br>P5679 |      | Drawing No. : ID-FT-B-302-13 |  | REV. | Scale : AS SHOWN |  |
| Architectural Associate           | -               |  |                         |      |                              |  | -    | CAD Ref.         |  |
|                                   |                 |  |                         |      |                              |  |      |                  |  |