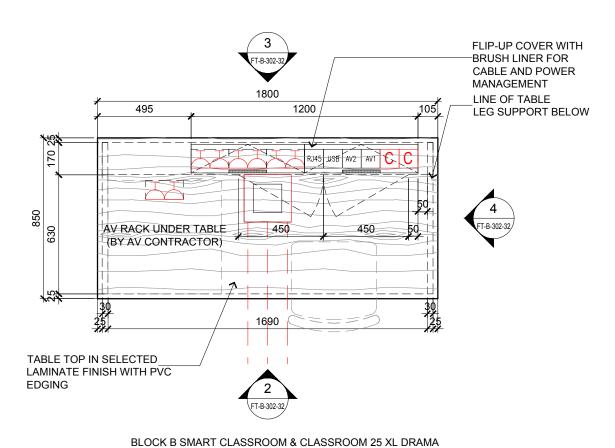

> BLOCK B - SMART CLASSROOM & CLASSROOM 25 XL DRAMA LECTURE STATION - TABLE SECTION DETAILS SCALE 1:10

LECTURE STATION - TABLE PLAN DETAIL SCALE 1:20

TABLE LEG SUPPORT / TABLE TOP IN BASE IN SELECTED SELECTED LAMINATE LAMINATE FINISH FINISH WITH PVC EDGING 1800