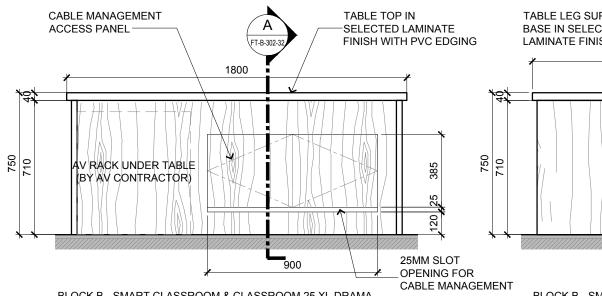

8500 150 665 FLIP-UP COVER FOR TABLE TOP IN CABLE AND POWER-SELECTED LAMINATE MANAGEMENT FINISH WITH PVC EDGING 170 630 CABLE MANAGEMENT ACCESS PANEL TABLE LEG SUPPORT / BASE IN SELECTED-LAMINATE FINISH 25MM SLOT OPENING FOR CABLE MANAGEMENT

BLOCK B - SMART CLASSROOM & CLASSROOM 25 XL DRAMA

LECTURE STATION - TABLE ELEVATION DETAIL SCALE 1:20

BLOCK B - SMART CLASSROOM & CLASSROOM 25 XL DRAMA LECTURE STATION - TABLE ELEVATION DETAIL SCALE

BLOCK B - SMART CLASSROOM & CLASSROOM 25 XL DRAMA SIDE ELEVATION DETAIL 1:20