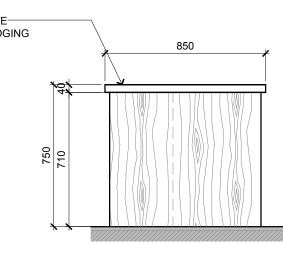

BLOCK B - SMART CLASSROOM & CLASSROOM 25 XL DRAMA

LECTURE STATION - TABLE ELEVATION DETAIL SCALE 1:20

BLOCK B - SMART CLASSROOM & CLASSROOM 25 XL DRAMA LECTURE STATION - TABLE ELEVATION DETAIL SCALE

BLOCK B - SMART CLASSROOM & CLASSROOM 25 XL DRAMA SIDE ELEVATION DETAIL 1:20