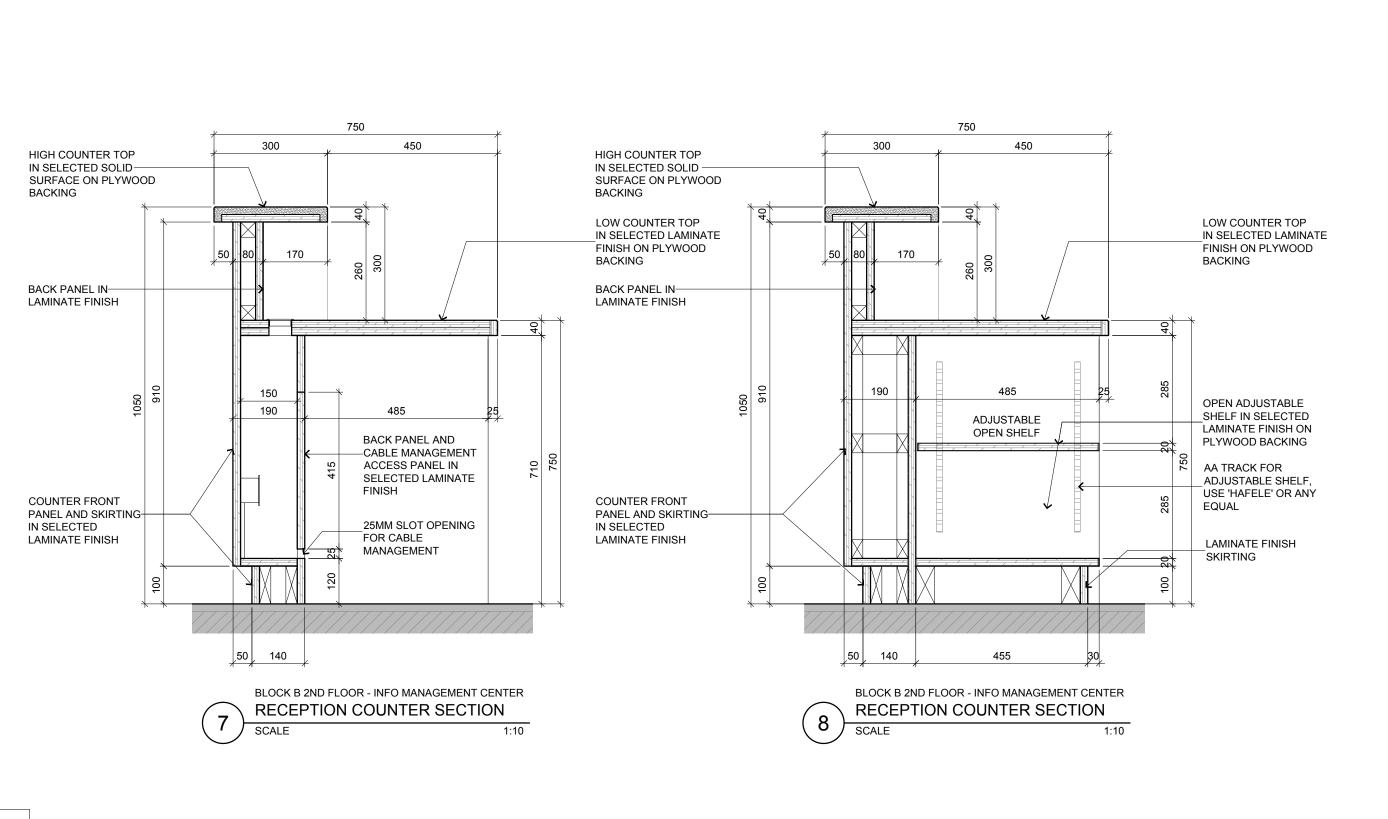

RC-06

|                   |                                                                                                                                                        |                                                             |                                                                                                |                                   |                |                     | TENDER DRAWING |                  |  |
|-------------------|--------------------------------------------------------------------------------------------------------------------------------------------------------|-------------------------------------------------------------|------------------------------------------------------------------------------------------------|-----------------------------------|----------------|---------------------|----------------|------------------|--|
|                   | ARCHITECTURE GROUP-STUDIO A<br>CPG CONSULTANTS PTE LTD<br>1 GATEWAY DRIVE #25-01<br>WESTGATE TOEWER, SINGAPORE 608531<br>TEL: 6357 4888 FAX: 6357 4188 | drawings, designs and/or other data are provided to neensed | Job Title<br>INTERIOR DESIGN WORKS FOR PROPOSED KDU PENANG<br>@ BATU KAWAN, PENANG MALAYSIA    | Senior Vice President             | TAN PHENG CHEE | Drawn By TEAM       |                | Date:DEC 16      |  |
|                   |                                                                                                                                                        |                                                             |                                                                                                | Vice President                    | PATRICK TAN    |                     |                | Date:DEC 16      |  |
| 1 GATEWAY DRIVE # |                                                                                                                                                        |                                                             |                                                                                                | Principal Interior Designer       | BETH SONCUYA   | Checked By BETH     |                |                  |  |
|                   |                                                                                                                                                        |                                                             | Drawing Title<br>RC-06 RECEPTION COUNTER DETAILS<br>BLOCK B 2ND FLOOR - INFO MANAGEMENT CENTER | Principal Architectural Associate | -              | Project Code : Draw | ing No. : R    | EV. Scale : 1:10 |  |
|                   |                                                                                                                                                        |                                                             |                                                                                                | Architectural Associate           | -              | P5679 ID-R          | C-B-402-10     | - CAD Ref.       |  |
|                   |                                                                                                                                                        |                                                             |                                                                                                |                                   |                |                     |                | 1                |  |