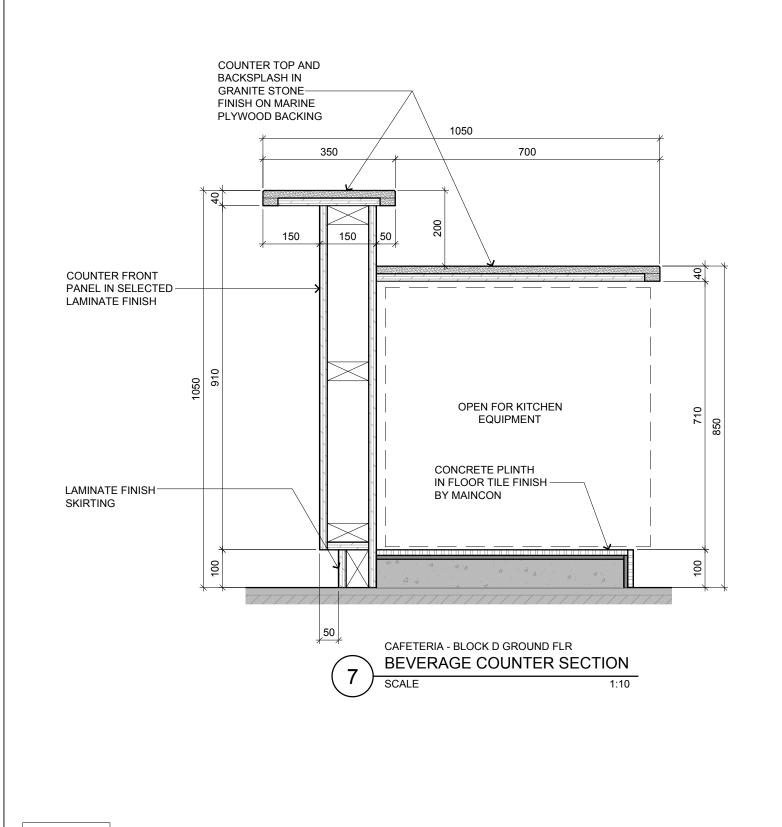

## NOTE: - M&E FINAL TERMINATION POINTS TO BE DETERMINED ON SITE

| RC-07              |                                                                                                                                                        |                                                                                                                                                                                                                                                                                                                                                                                                                                                                                                               |                                                                                             |                                   |                | -              | TENDER DRAWING |      |              |
|--------------------|--------------------------------------------------------------------------------------------------------------------------------------------------------|---------------------------------------------------------------------------------------------------------------------------------------------------------------------------------------------------------------------------------------------------------------------------------------------------------------------------------------------------------------------------------------------------------------------------------------------------------------------------------------------------------------|---------------------------------------------------------------------------------------------|-----------------------------------|----------------|----------------|----------------|------|--------------|
| CPG<br>CONSULTANTS | ARCHITECTURE GROUP-STUDIO A<br>CPG CONSULTANTS PTE LTD<br>1 GATEWAY DRIVE #25-01<br>WESTGATE TOEWER, SINGAPORE 608531<br>TEL: 6357 4888 FAX: 6357 4188 | ©2014, CPG Consultants Pte Ltd reserves all rights to these drawings, designs and/or any other data contained herein. No part of the said drawings, designs and/or other data may be reproduced, modified, transmitted or used in any form or by any means for any purpose without the prior written consent of CPG Consultants Pte Ltd other than the sole purpose for which such drawings, designs and/or other data are provided to licensed users on such terms as CPG Consultants Pte Ltd may prescribe. | Job Title<br>INTERIOR DESIGN WORKS FOR PROPOSED KDU PENANG<br>@ BATU KAWAN, PENANG MALAYSIA | Senior Vice President             | TAN PHENG CHEE | Drawn By       | ГЕАМ           |      | Date:DEC 16  |
|                    |                                                                                                                                                        |                                                                                                                                                                                                                                                                                                                                                                                                                                                                                                               |                                                                                             | Vice President                    | PATRICK TAN    |                |                |      |              |
|                    |                                                                                                                                                        |                                                                                                                                                                                                                                                                                                                                                                                                                                                                                                               |                                                                                             | Principal Interior Designer       | BETH SONCUYA   | Checked By     | BETH           |      | Date:DEC 16  |
|                    |                                                                                                                                                        |                                                                                                                                                                                                                                                                                                                                                                                                                                                                                                               | Drawing Title<br>RC-07 CAFETERIA BEVERAGE BAR COUNTER DETAILS<br>BLOCK D GROUND FLOOR       | Principal Architectural Associate | e -            | Project Code : | Drawing No. :  | REV. | Scale : 1:25 |
|                    |                                                                                                                                                        |                                                                                                                                                                                                                                                                                                                                                                                                                                                                                                               |                                                                                             | Architectural Associate           | -              | P5679          | ID-RC-C-403-03 | -    | CAD Ref.     |