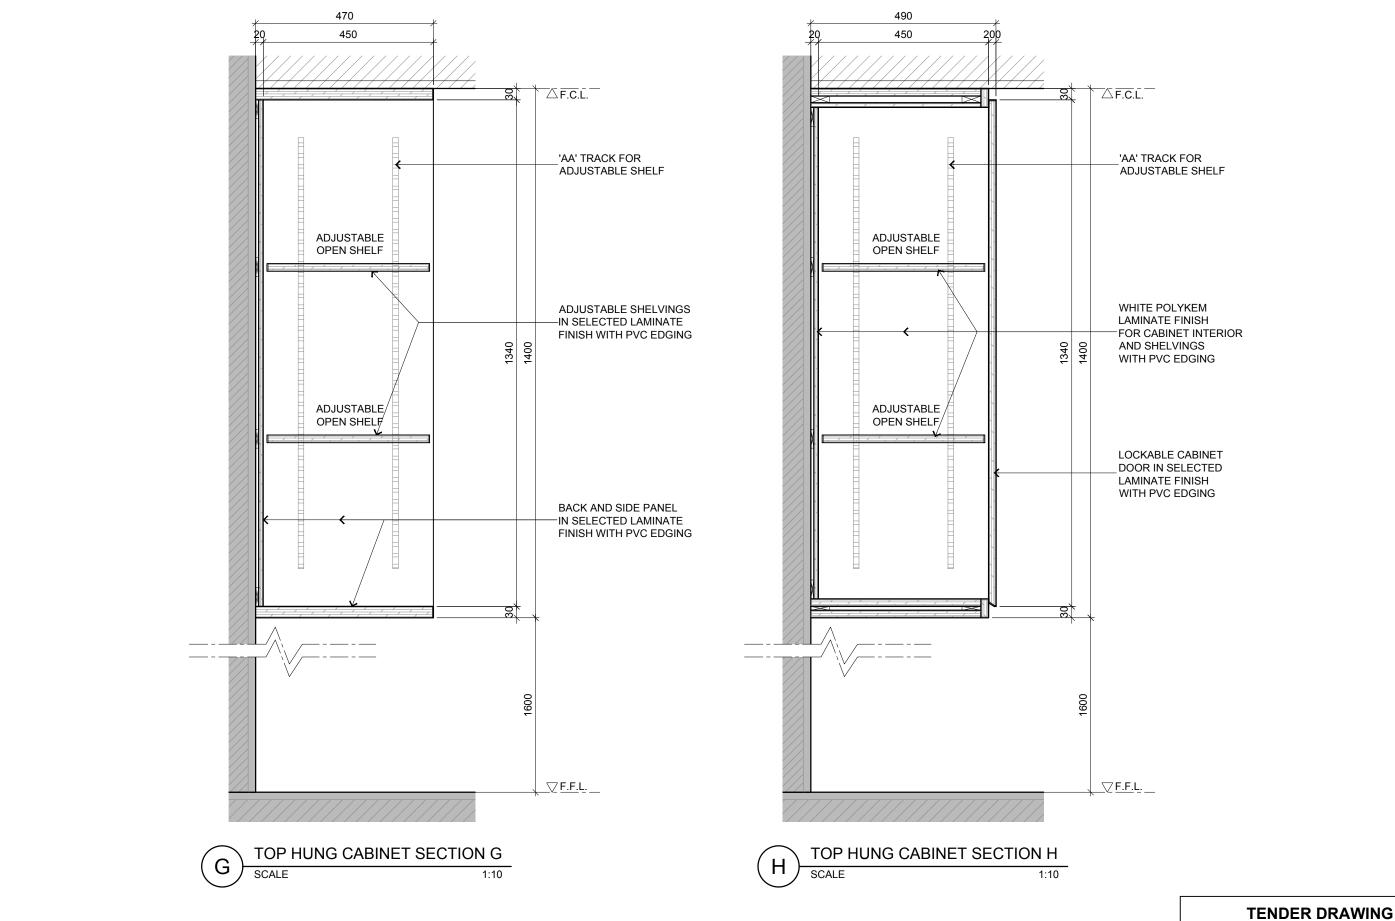

Drawing Title

TOP HUNG CABINET TYPICAL SECTION DETAILS

| INTERIOR DESIGN WORKS FOR PROPOSED KDU PENANG |
|-----------------------------------------------|
| @ BATU KAWAN, PENANG MALAYSIA                 |