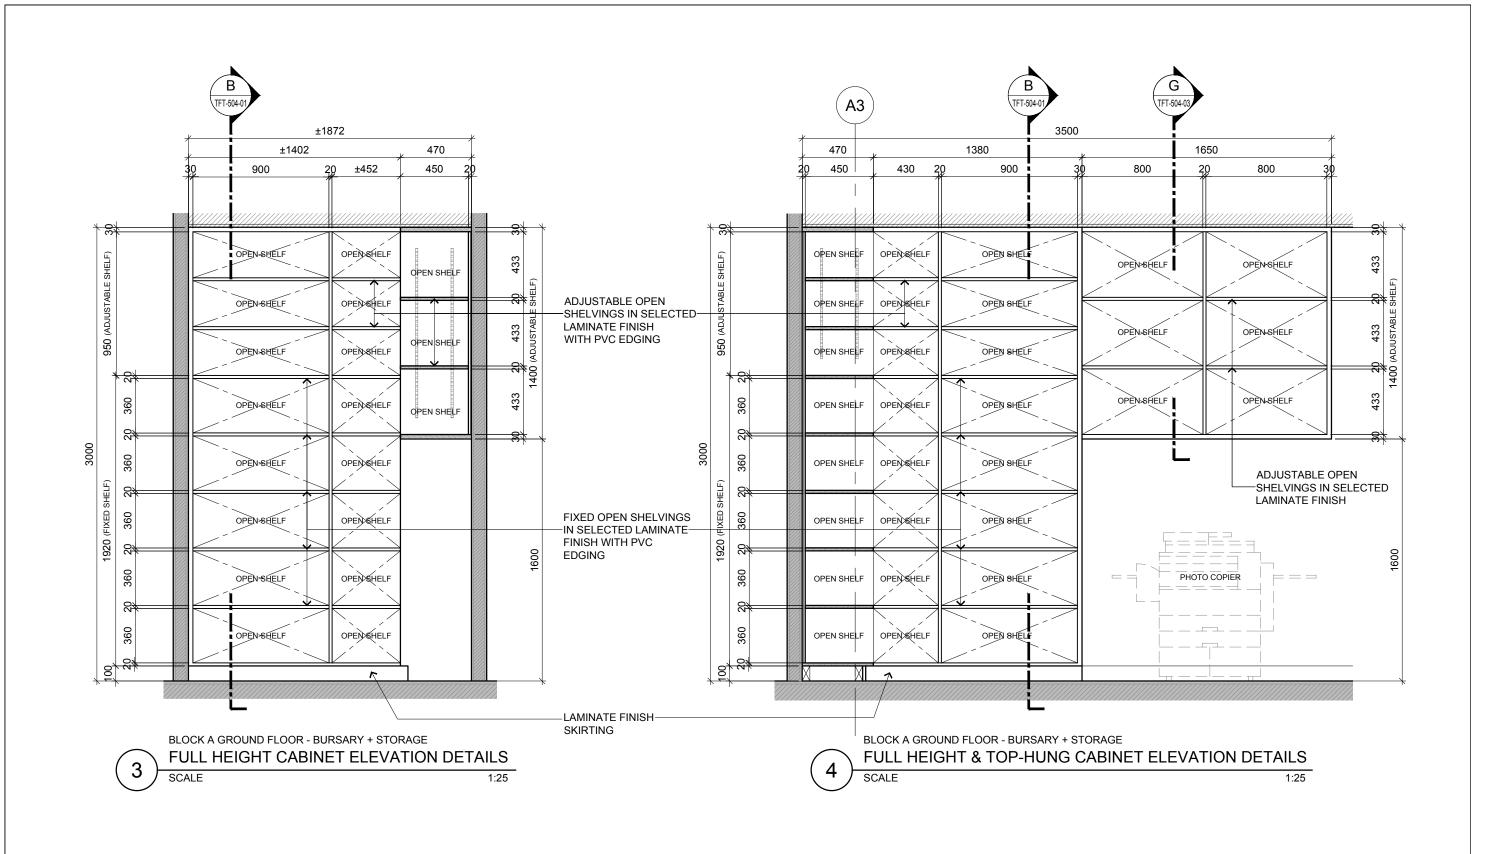

DETAIL, BLOCK A GROUND FLOOR

**FULL HEIGHT & TOP HUNG CABINET TYPICAL FITMENT** 

| Senior Vice President             | TAN PHENG CHEE | Drawn By     | TEAM             |                 |      |      |
|-----------------------------------|----------------|--------------|------------------|-----------------|------|------|
| Vice President                    | PATRICK TAN    |              | cked By BETH     |                 |      |      |
| Principal Interior Designer       | BETH SONCUYA   | Checked By   |                  |                 |      |      |
| Principal Architectural Associate | -              | Project Code | Code : Drawing N |                 | ). : | REV. |
| Architectural Associate           | -              | P5679 II     |                  | ID-TFT-A-501-04 |      | -    |