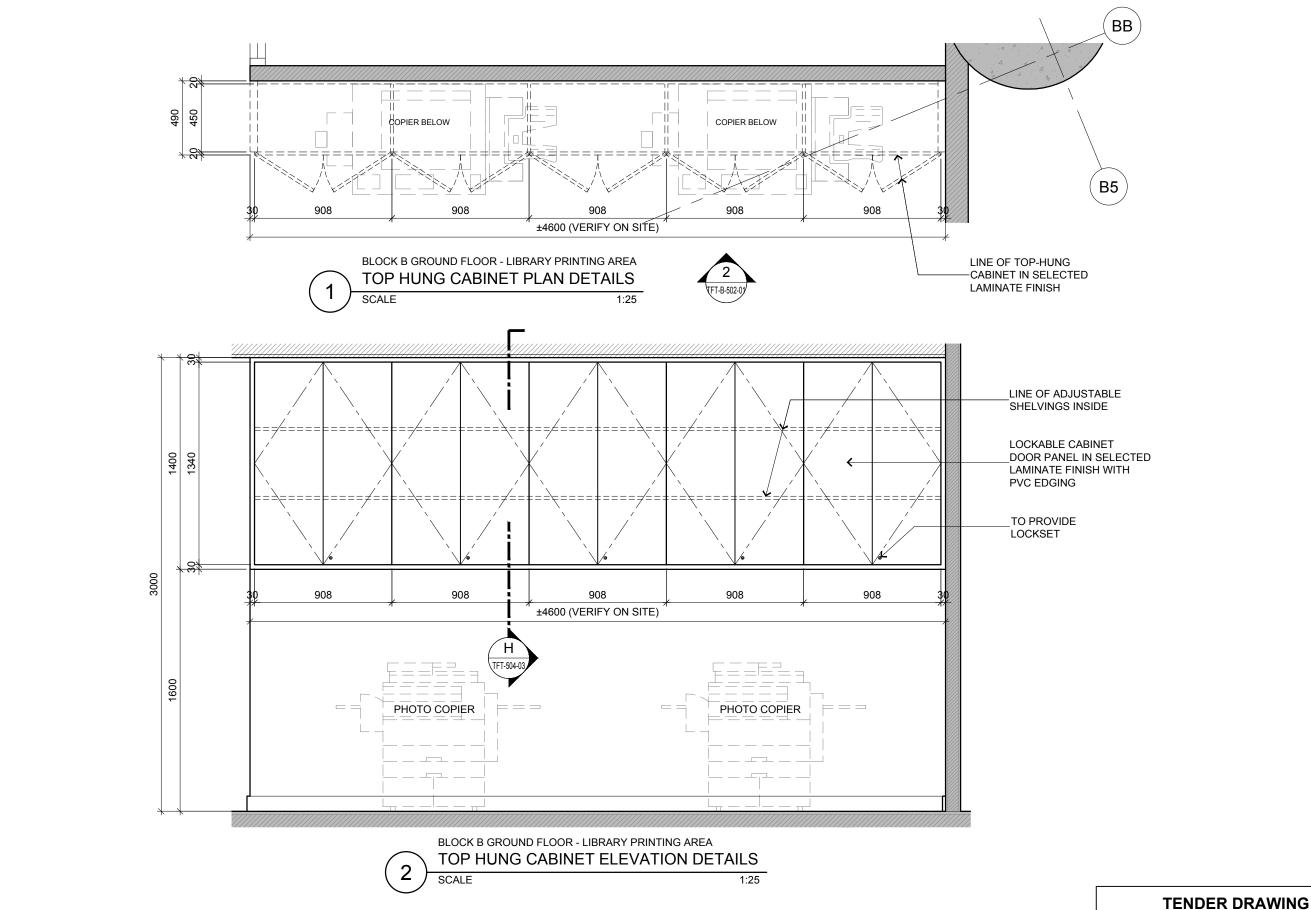

| -  |                                          |
|----|------------------------------------------|
| 1  | Drawing Title                            |
| e. | TOP HUNG CABINET TYPICAL FITMENT DETAILS |

BLOCK B GROUND FLOOR