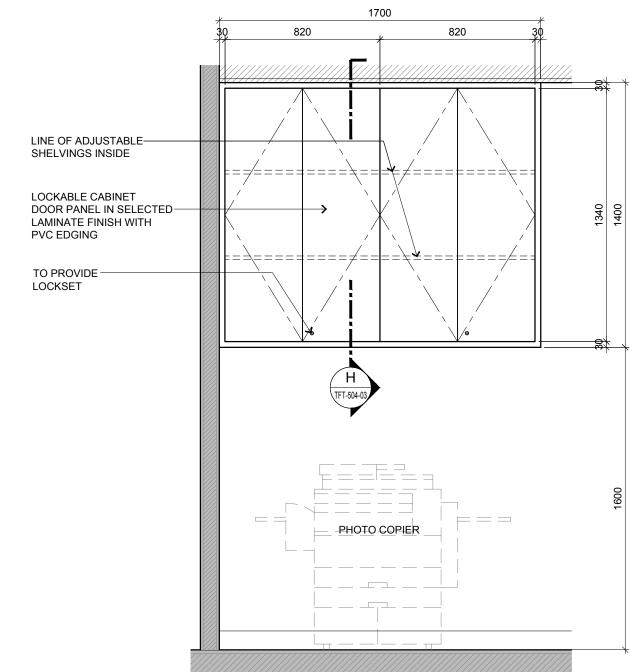

|      | Job Title                                                                      | Senior Vice President             | TAN PHENG CHEE | Drawn By                  | ГЕАМ |        |      | Date:DEC 16  |  |
|------|--------------------------------------------------------------------------------|-----------------------------------|----------------|---------------------------|------|--------|------|--------------|--|
|      | INTERIOR DESIGN WORKS FOR PROPOSED KDU PENANG<br>@ BATU KAWAN, PENANG MALAYSIA | Vice President                    | PATRICK TAN    |                           | ВЕТН |        |      |              |  |
|      |                                                                                | Principal Interior Designer       | BETH SONCUYA   | Checked By E              |      |        |      | Date:DEC 16  |  |
| e. • | Drawing Title  TOP HUNG CABINET TYPICAL FITMENT DETAILS  BLOCK B GROUND FLOOR  | Principal Architectural Associate | -              | Project Code : Drawing No |      | ). :   | REV. | Scale : 1:20 |  |
|      |                                                                                | Architectural Associate           | -              | P5679 ID-TFT-E            |      | 502-02 | -    | CAD Ref.     |  |