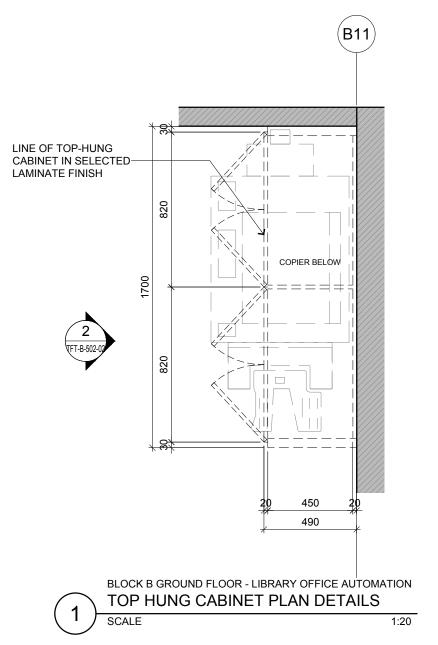

BLOCK B GROUND FLOOR - LIBRARY OFFICE AUTOMATION
TOP HUNG CABINET ELEVATION DETAILS
SCALE 1:20

ARCHITECTURE GROUP-STUDIO A
CPG CONSULTANTS PTE LTD
1 GATEWAY DRIVE #25-01

1 GATEWAY DRIVE #25-01 WESTGATE TOEWER, SINGAPORE 608531 TEL: 6357 4888 FAX: 6357 4188 ©2014, CPG Consultants Pte Ltd reserves all rights to these drawings, designs and/or any other data contained herein. No part of the said drawings, designs and/or other data may be reproduced, modified, transmitted or used in any form or by any means for any purpose without the prior written consent of CPG Consultants Pte Ltd other than the sole purpose for which such drawings, designs and/or other data are provided to licensed users on such terms as CPG Consultants Pte Ltd may prescribe.