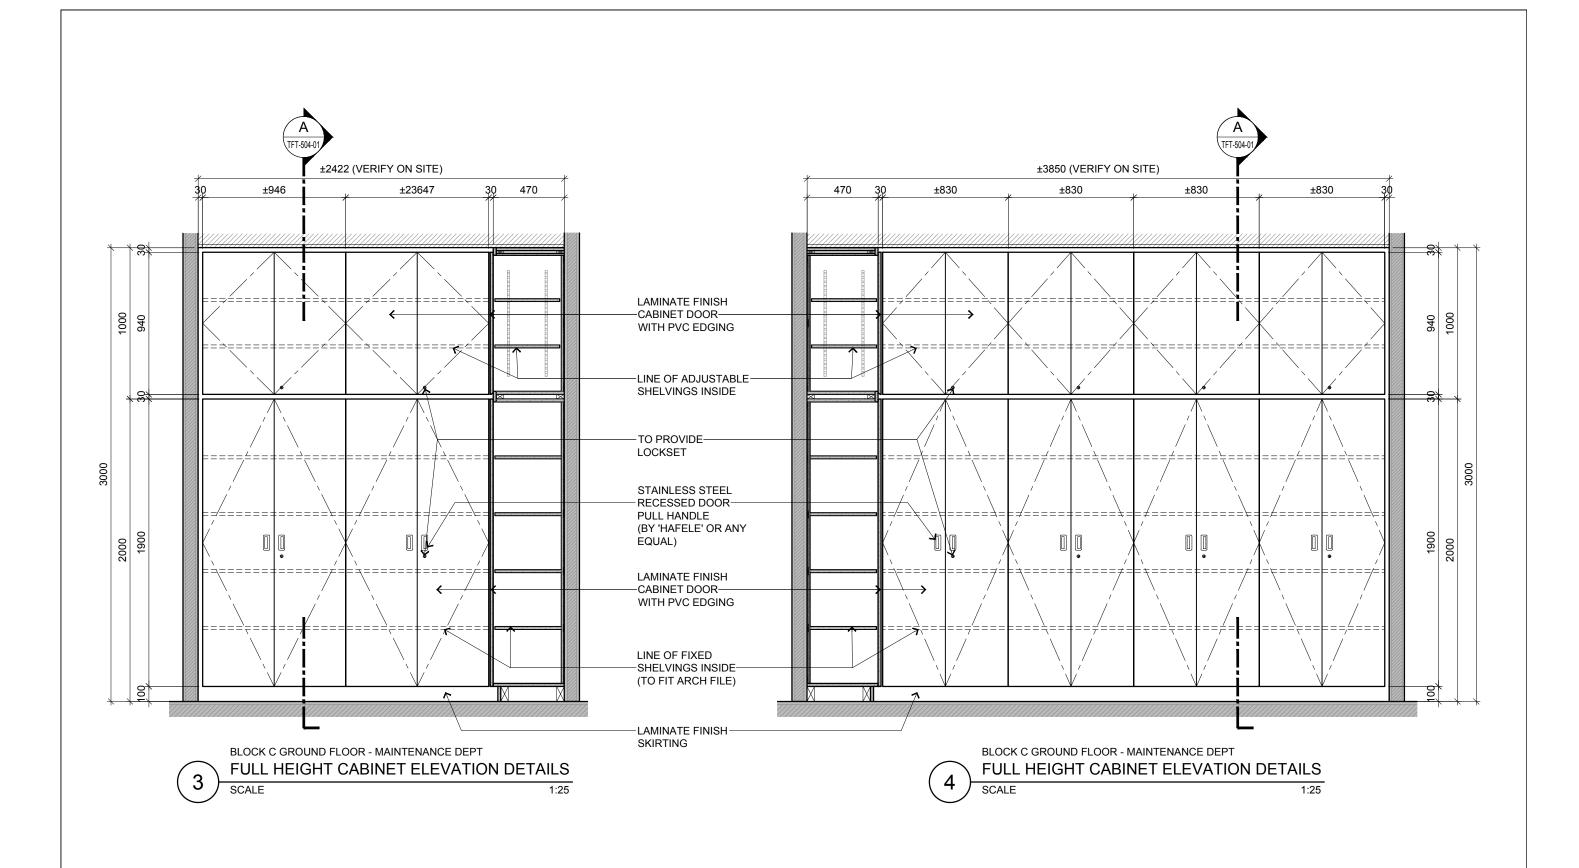

| Drawing Title                               |
|---------------------------------------------|
| FULL HEIGHT CABINET TYPICAL FITMENT DETAILS |
| BLOCK C GROUND FLOOR                        |

Joh Titlo