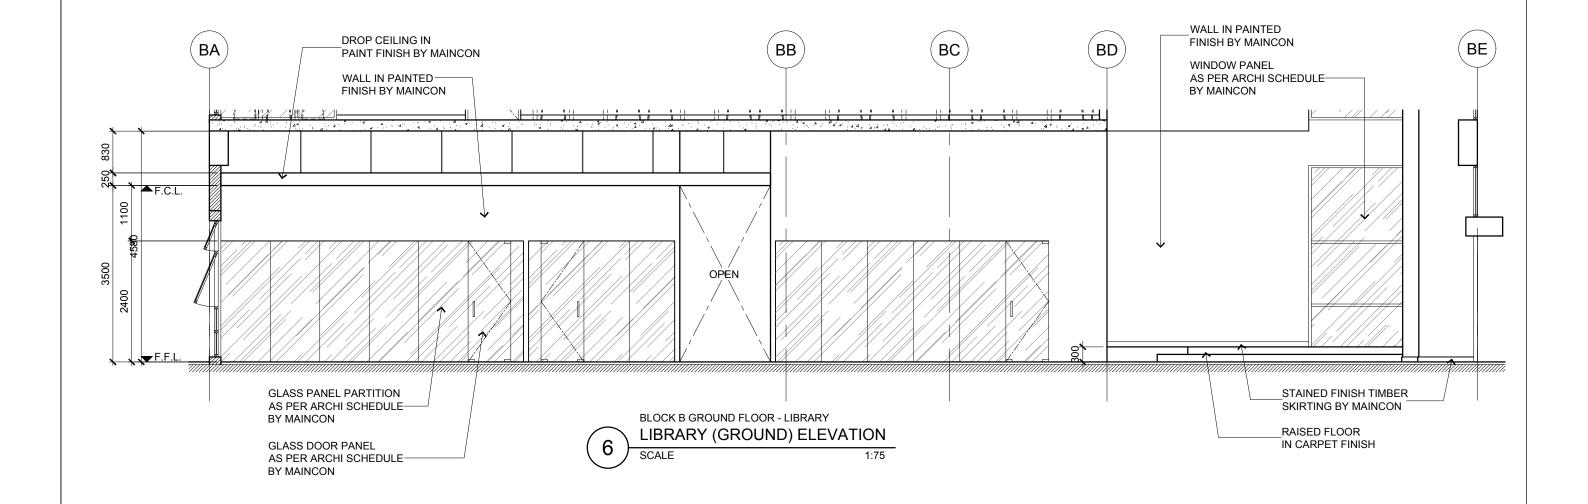

|                                                                                |                                   |                | TENDER DRAWING |                |             |       |              |
|--------------------------------------------------------------------------------|-----------------------------------|----------------|----------------|----------------|-------------|-------|--------------|
| Job Title                                                                      | Senior Vice President             | TAN PHENG CHEE |                | Drawn By       | TEAM        |       | Date:DEC 16  |
| INTERIOR DESIGN WORKS FOR PROPOSED KDU PENANG<br>@ BATU KAWAN, PENANG MALAYSIA | Vice President                    | PATRICK TAN    |                |                |             |       |              |
|                                                                                | Principal Interior Designer       | BETH SONCUYA   |                | Checked By E   | BETH        |       | Date:DEC 16  |
| Drawing Title                                                                  | Principal Architectural Associate | -              |                | Project Code : | Drawing No. | : REV | Scale : 1:75 |
| LIBRARY ELEVATIONS BLOCK B GROUND FLOOR - LIBRARY                              | Architectural Associate           | -              |                | P5679          | ID-FT-B-302 | -04 - | CAD Ref.     |