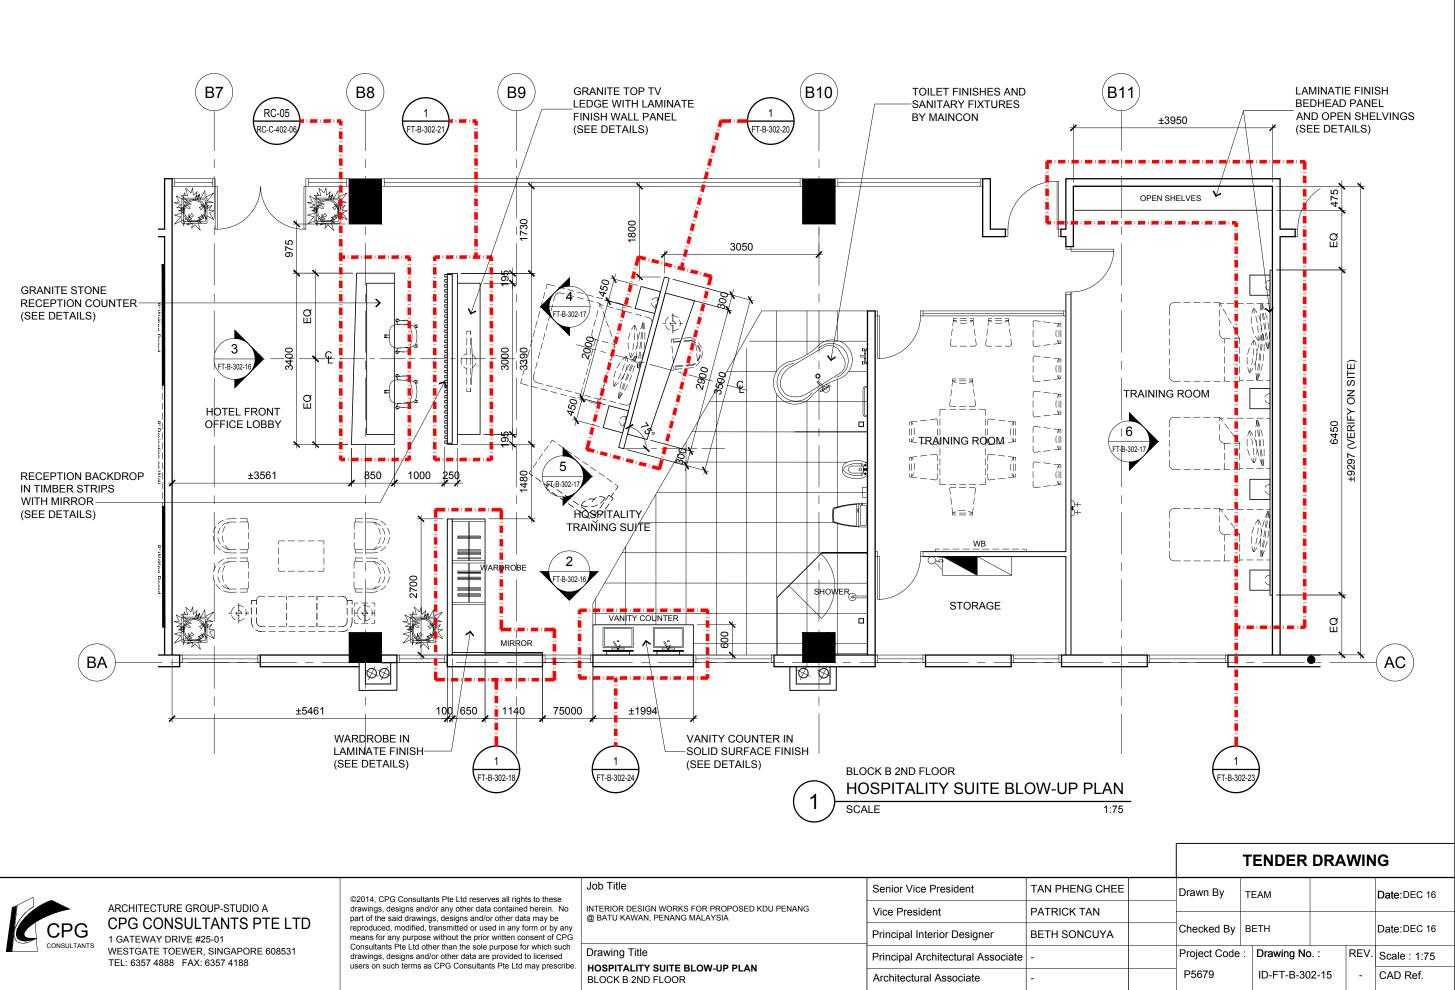

| CPG<br>CONSULTANTS | ARCHITECTURE GROUP-STUDIO A<br>CPG CONSULTANTS PTE LTD<br>1 GATEWAY DRIVE #25-01<br>WESTGATE TOEWER, SINGAPORE 608531<br>TEL: 6357 4888 FAX: 6357 4188 | drawings, designs and/or other data are provided to licensed | INTERIOR DESIGN WORKS FOR PROPOSED KDU PENANG<br>@ BATU KAWAN, PENANG MALAYSIA | Senior Vice President               | TAN PHENG CHEE |  |
|--------------------|--------------------------------------------------------------------------------------------------------------------------------------------------------|--------------------------------------------------------------|--------------------------------------------------------------------------------|-------------------------------------|----------------|--|
|                    |                                                                                                                                                        |                                                              |                                                                                | Vice President                      | PATRICK TAN    |  |
|                    |                                                                                                                                                        |                                                              |                                                                                | Principal Interior Designer         | BETH SONCUYA   |  |
|                    |                                                                                                                                                        |                                                              | Drawing Title<br>HOSPITALITY SUITE BLOW-UP PLAN<br>BLOCK B 2ND FLOOR           | Principal Architectural Associate - |                |  |
|                    |                                                                                                                                                        |                                                              |                                                                                | Architectural Associate             | -              |  |
|                    |                                                                                                                                                        |                                                              |                                                                                |                                     |                |  |