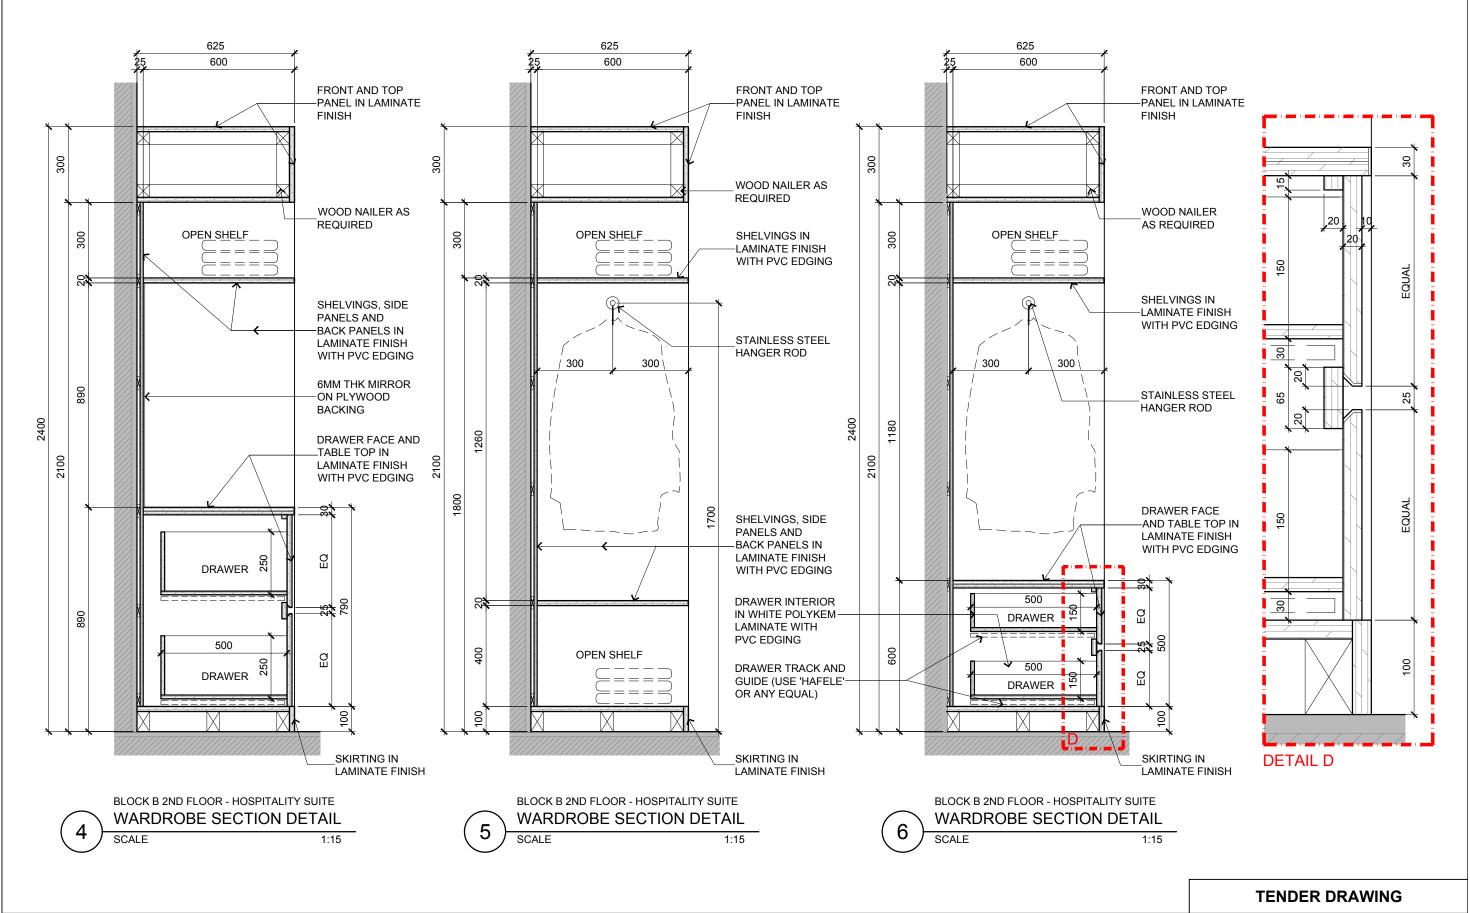

| INTERIOR DESIGN WORKS FOR PROPOSED KDU PENANG |
|-----------------------------------------------|
| @ BATHKAWAN DENANG MALAYSIA                   |

Drawing Title

HOSPILITY SUITE WARDROBE DETAILS
BLOCK B 2ND FLOOR