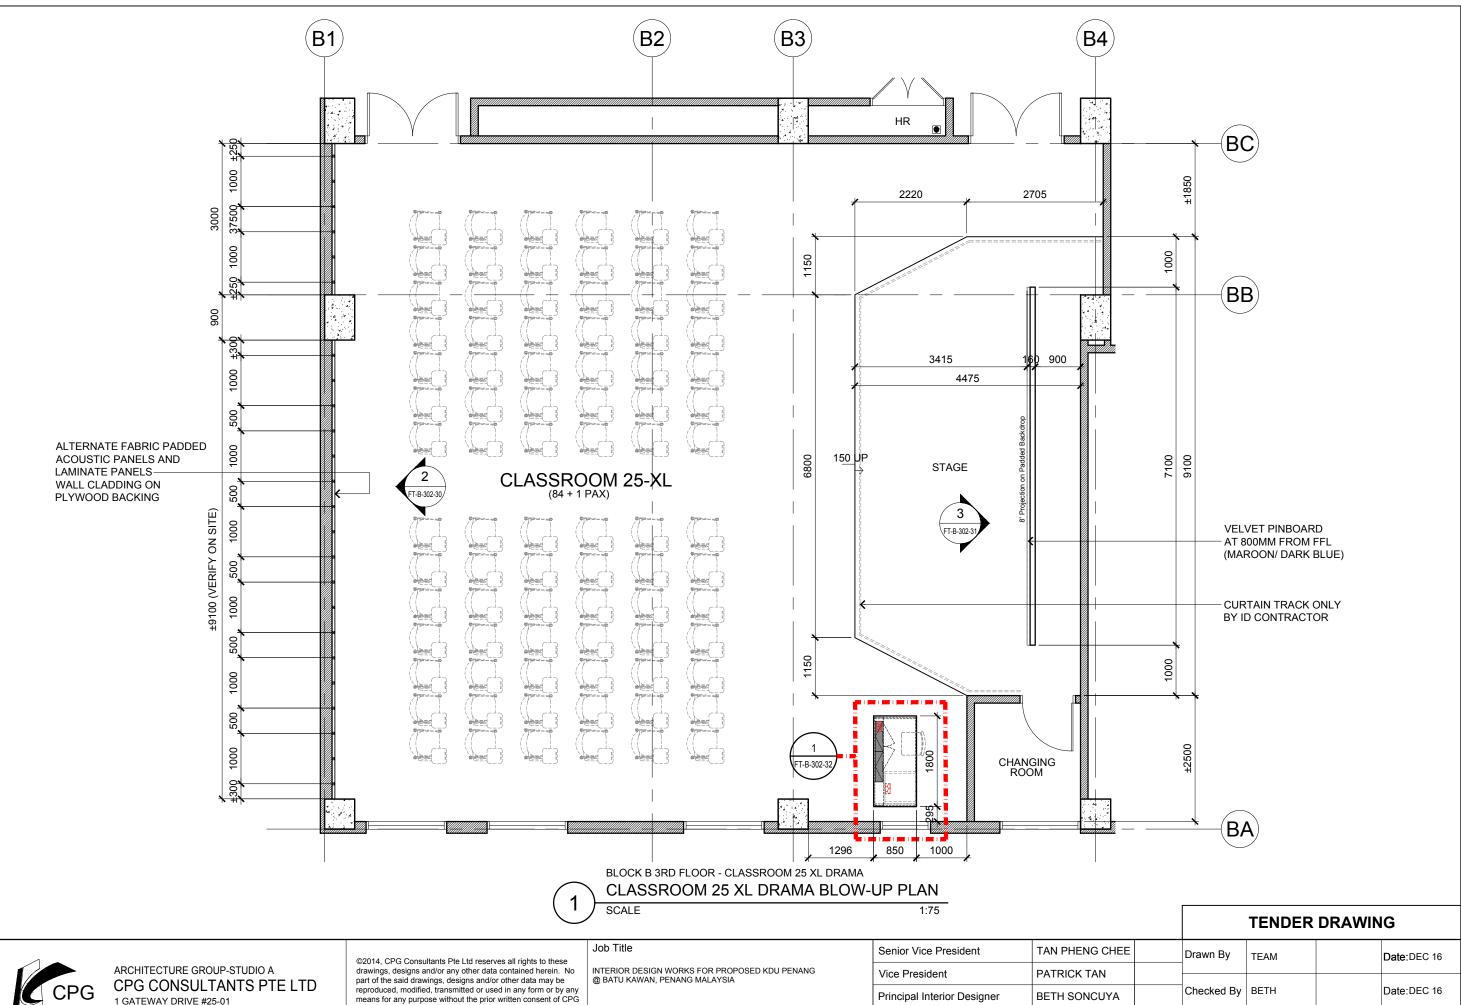

|  | Job Title                                                                   | Senior Vice President             | TAN PHENG CHEE |  | Drawn By     | TEAM                       |         |      | Date:DEC 16  |
|--|-----------------------------------------------------------------------------|-----------------------------------|----------------|--|--------------|----------------------------|---------|------|--------------|
|  | NTERIOR DESIGN WORKS FOR PROPOSED KDU PENANG<br>DATU KAWAN, PENANG MALAYSIA | Vice President                    | PATRICK TAN    |  |              |                            |         |      |              |
|  |                                                                             | Principal Interior Designer       | BETH SONCUYA   |  | Checked By   | BETH                       |         |      | Date:DEC 16  |
|  | Drawing Title<br>CLASSROOM 25 XL DRAMA BLOW-UP PLAN<br>BLOCK B 3RD FLOOR    | Principal Architectural Associate | -              |  | Project Code | pject Code : Drawing No. : |         | REV. | Scale : 1:75 |
|  |                                                                             | Architectural Associate           | -              |  | P5679        | ID-FT-B-30                 | )2-29 - |      | CAD Ref.     |