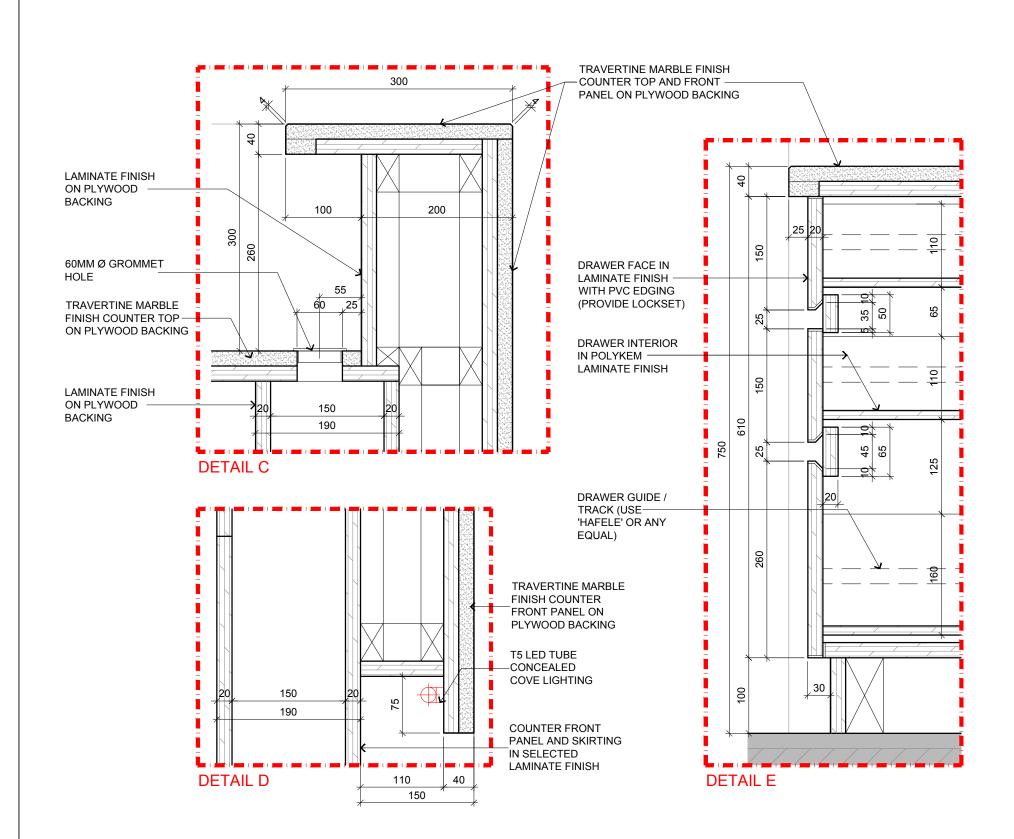

|                                                                                |                                                                            |                                   |                |  |                | TENDER DRAWING |      |                |  |
|--------------------------------------------------------------------------------|----------------------------------------------------------------------------|-----------------------------------|----------------|--|----------------|----------------|------|----------------|--|
|                                                                                | Job Title                                                                  | Senior Vice President             | TAN PHENG CHEE |  | Drawn By       | TEAM           |      | Date:DEC 16    |  |
| INTERIOR DESIGN WORKS FOR PROPOSED KDU PENANG<br>@ BATU KAWAN, PENANG MALAYSIA | Vice President                                                             | PATRICK TAN                       |                |  |                |                |      |                |  |
| ;                                                                              |                                                                            | Principal Interior Designer       | BETH SONCUYA   |  | Checked By     | BETH           |      | Date:DEC 16    |  |
|                                                                                |                                                                            | Principal Architectural Associate | -              |  | Project Code : | Drawing No. :  | RE   | Scale: AS SHOW |  |
| <b>5</b> .                                                                     | RC-01 RECEPTION COUNTER DETAILS BLOCK A GROUND FLOOR - RECEPTION & GALLERY | Architectural Associate           | -              |  | P5679          | ID-RC-A-401-   | 03 - | CAD Ref.       |  |