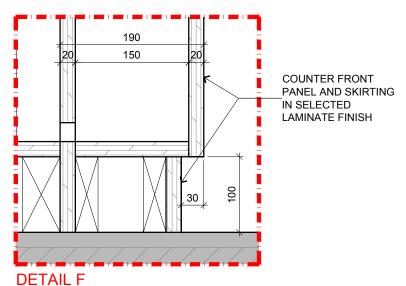

|                                                                                |                                                                            |                                   |                |  |                | TENDER DRAWING |      |                |  |
|--------------------------------------------------------------------------------|----------------------------------------------------------------------------|-----------------------------------|----------------|--|----------------|----------------|------|----------------|--|
|                                                                                | Job Title                                                                  | Senior Vice President             | TAN PHENG CHEE |  | Drawn By       | TEAM           |      | Date:DEC 16    |  |
| INTERIOR DESIGN WORKS FOR PROPOSED KDU PENANG<br>@ BATU KAWAN, PENANG MALAYSIA | Vice President                                                             | PATRICK TAN                       |                |  |                |                |      |                |  |
| ;                                                                              |                                                                            | Principal Interior Designer       | BETH SONCUYA   |  | Checked By     | BETH           |      | Date:DEC 16    |  |
|                                                                                |                                                                            | Principal Architectural Associate | -              |  | Project Code : | Drawing No. :  | RE   | Scale: AS SHOW |  |
| <b>5</b> .                                                                     | RC-01 RECEPTION COUNTER DETAILS BLOCK A GROUND FLOOR - RECEPTION & GALLERY | Architectural Associate           | -              |  | P5679          | ID-RC-A-401-   | 03 - | CAD Ref.       |  |