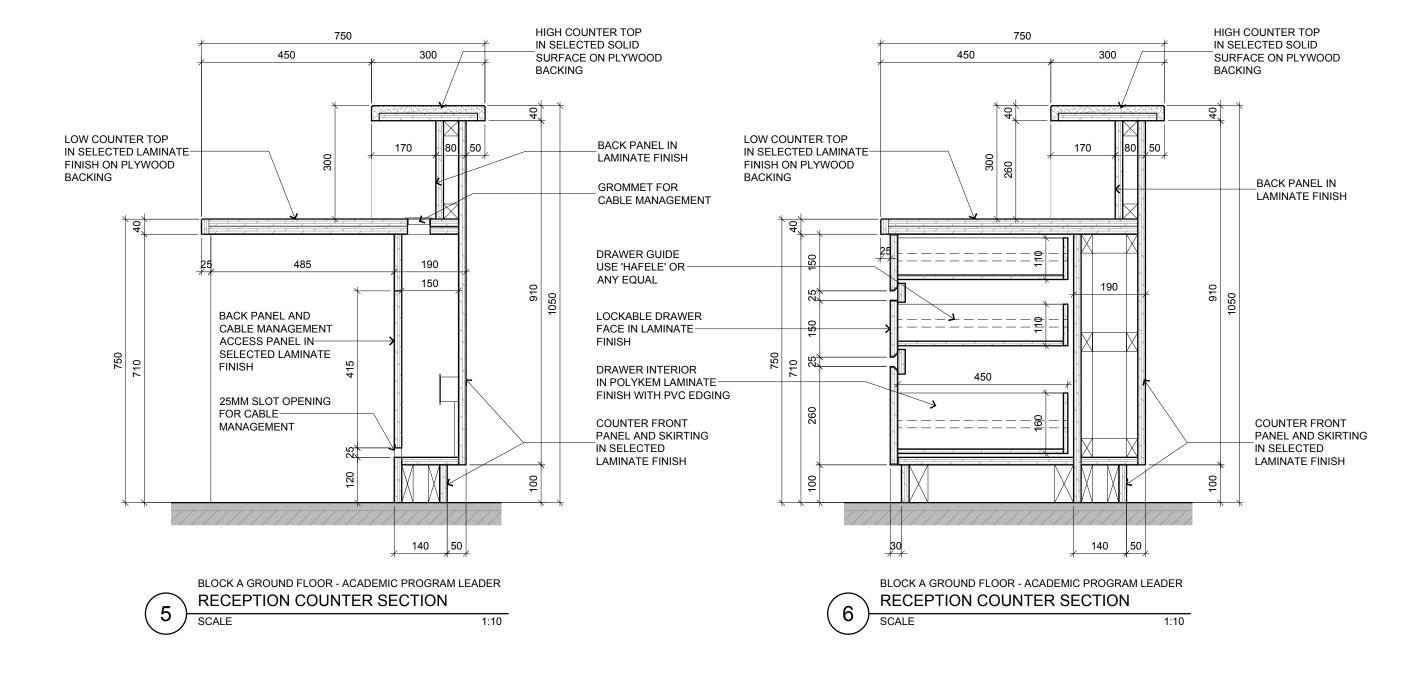

| INTERIOR DESIGN WORKS FOR PROPOSED KDU PENANG                               | Vice President                    | PATRICK TAN  |                |      |
|-----------------------------------------------------------------------------|-----------------------------------|--------------|----------------|------|
| @ BATU KAWAN, PENANG MALAYSIA                                               | vice Fresiderit                   | PATRICK TAIN |                |      |
|                                                                             | Principal Interior Designer       | BETH SONCUYA | Checked By I   | 3ETH |
| Drawing Title                                                               | Principal Architectural Associate | -            | Project Code : | Drav |
| RC-03 RECEPTION COUNTER DETAILS BLOCK A 1ST FLOOR - ACADEMIC PROGRAM LEADER | Architectural Associate           | -            | P5679          | ID-F |