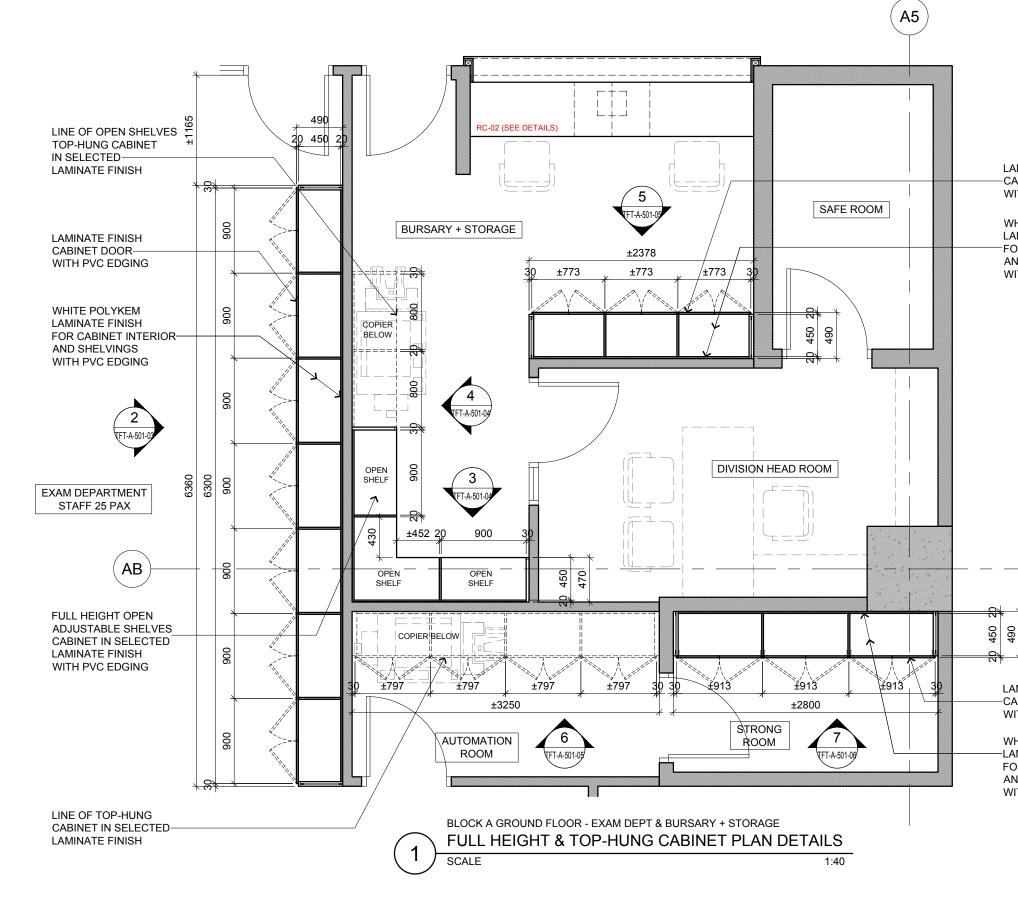

LAMINATE FINISH -CABINET DOOR WITH PVC EDGING

WHITE POLYKEM LAMINATE FINISH FOR CABINET INTERIOR AND SHELVINGS WITH PVC EDGING

LAMINATE FINISH -CABINET DOOR WITH PVC EDGING

WHITE POLYKEM -LAMINATE FINISH FOR CABINET INTERIOR AND SHELVINGS WITH PVC EDGING