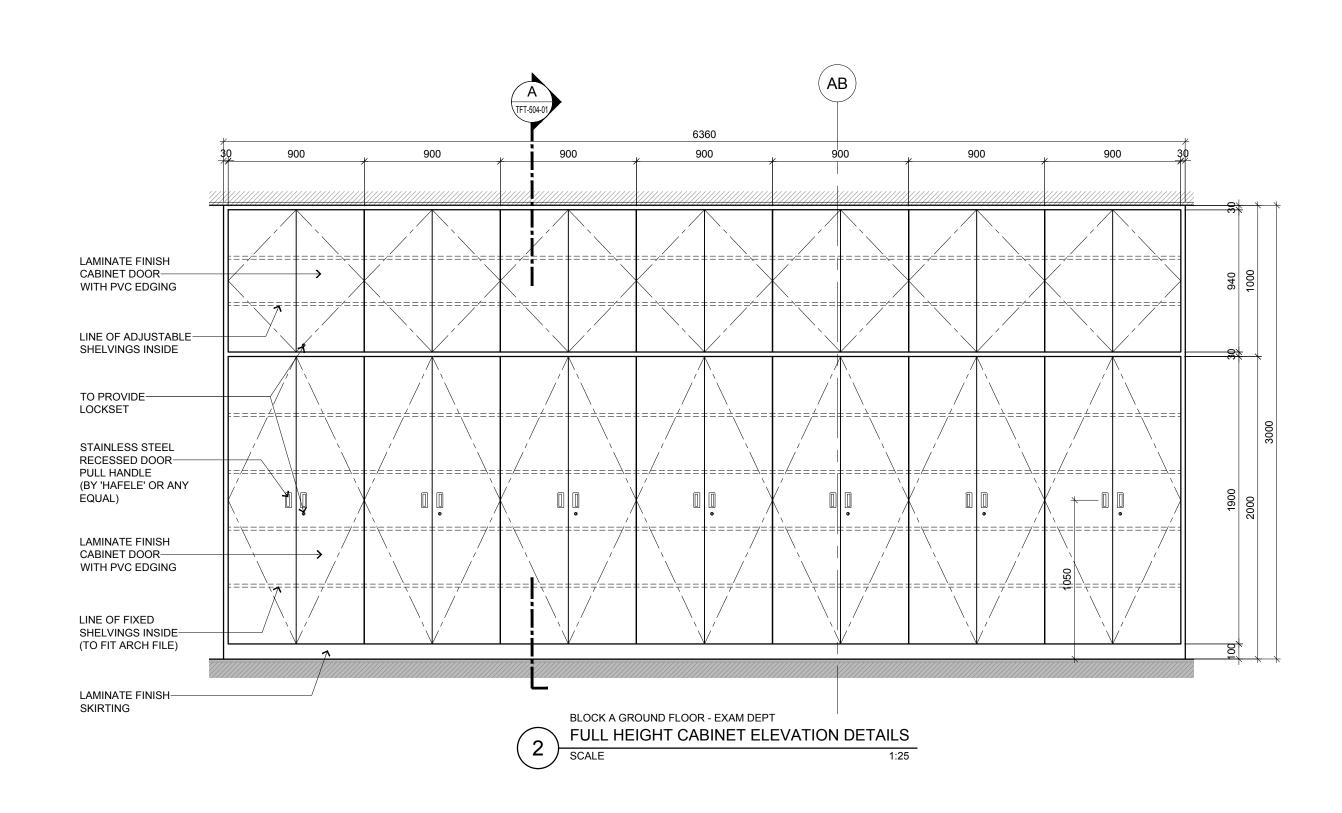

|                    |                                                                                                                                                        |                                                                                                                                                                                                                                                                                                                                                                                                                                                                                                               |                                                                                      |                                   |                |             | TENDER DRAWING  |                   |  |
|--------------------|--------------------------------------------------------------------------------------------------------------------------------------------------------|---------------------------------------------------------------------------------------------------------------------------------------------------------------------------------------------------------------------------------------------------------------------------------------------------------------------------------------------------------------------------------------------------------------------------------------------------------------------------------------------------------------|--------------------------------------------------------------------------------------|-----------------------------------|----------------|-------------|-----------------|-------------------|--|
| CPG<br>CONSULTANTS | ARCHITECTURE GROUP-STUDIO A<br>CPG CONSULTANTS PTE LTD<br>1 GATEWAY DRIVE #25-01<br>WESTGATE TOEWER, SINGAPORE 608531<br>TEL: 6357 4888 FAX: 6357 4188 | ©2014, CPG Consultants Pte Ltd reserves all rights to these drawings, designs and/or any other data contained herein. No part of the said drawings, designs and/or other data may be reproduced, modified, transmitted or used in any form or by any means for any purpose without the prior written consent of CPG Consultants Pte Ltd other than the sole purpose for which such drawings, designs and/or other data are provided to licensed users on such terms as CPG Consultants Pte Ltd may prescribe. |                                                                                      | Senior Vice President             | TAN PHENG CHEE | Drawn By    | TEAM            | Date:DEC 16       |  |
|                    |                                                                                                                                                        |                                                                                                                                                                                                                                                                                                                                                                                                                                                                                                               |                                                                                      | Vice President                    | PATRICK TAN    |             |                 |                   |  |
|                    |                                                                                                                                                        |                                                                                                                                                                                                                                                                                                                                                                                                                                                                                                               |                                                                                      | Principal Interior Designer       | BETH SONCUYA   | Checked By  | BETH            | Date:DEC 16       |  |
|                    |                                                                                                                                                        |                                                                                                                                                                                                                                                                                                                                                                                                                                                                                                               | Drawing Title<br>FULL HEIGHT CABINET TYPICAL FITMENT DETAILS<br>BLOCK A GROUND FLOOR | Principal Architectural Associate | e -            | Project Cod | e: Drawing No.: | REV. Scale : 1:25 |  |
|                    |                                                                                                                                                        |                                                                                                                                                                                                                                                                                                                                                                                                                                                                                                               |                                                                                      | Architectural Associate           | -              | P5679       | ID-TFT-A-501-03 | - CAD Ref.        |  |