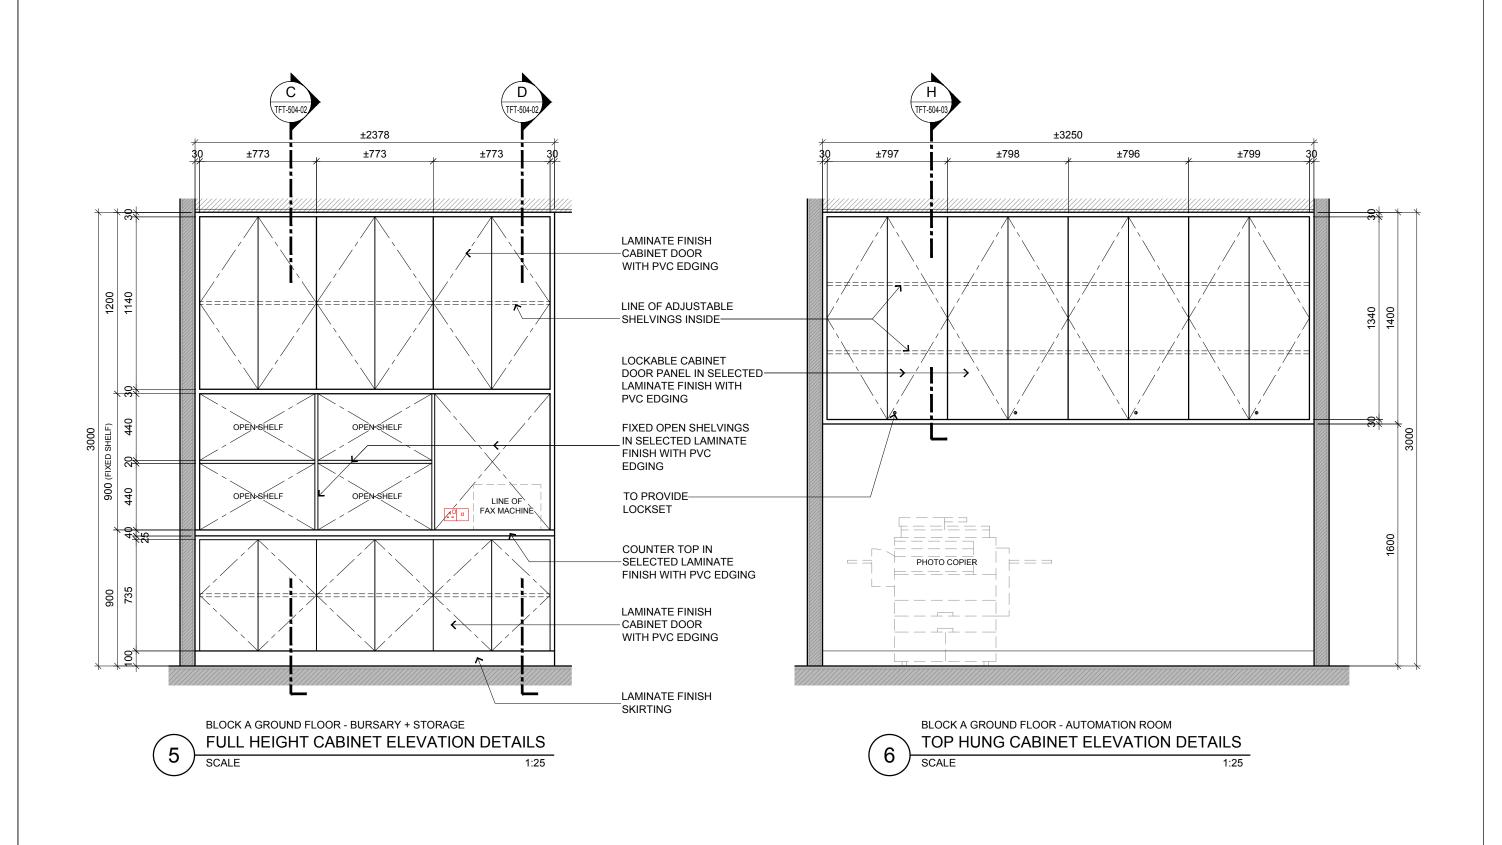

| Job Title                                                                      |
|--------------------------------------------------------------------------------|
| INTERIOR DESIGN WORKS FOR PROPOSED KDU PENANG<br>@ BATU KAWAN, PENANG MALAYSIA |

|   | Job Title                                                                      | Senior Vice President        |  |  |
|---|--------------------------------------------------------------------------------|------------------------------|--|--|
|   | INTERIOR DESIGN WORKS FOR PROPOSED KDU PENANG<br>@ BATU KAWAN, PENANG MALAYSIA | Vice President               |  |  |
| F |                                                                                | Principal Interior Designer  |  |  |
|   | Drawing Title FULL HEIGHT & TOP HUNG CABINET TYPICAL FITMENT                   | Principal Architectural Asso |  |  |
|   | DETAILS, BLOCK A GROUND FLOOR                                                  | Architectural Associate      |  |  |