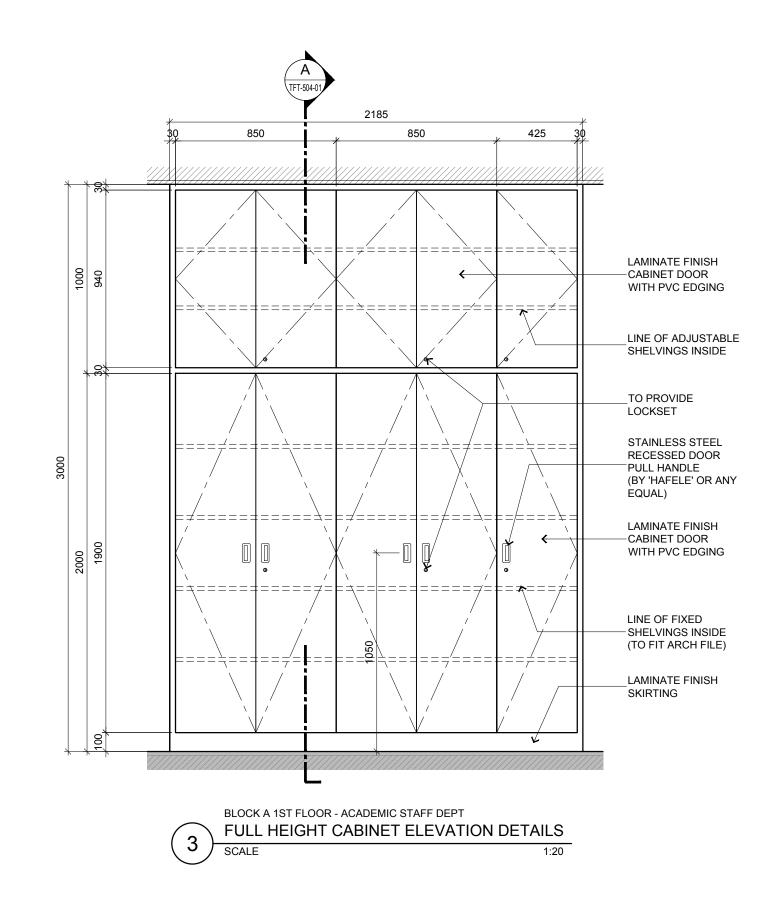

Job Title Senior Vice President TAN PHENG CHEE ©2014, CPG Consultants Pte Ltd reserves all rights to these drawings, designs and/or any other data contained herein. No INTERIOR DESIGN WORKS FOR PROPOSED KDU PENANG @ BATU KAWAN, PENANG MALAYSIA ARCHITECTURE GROUP-STUDIO A Vice President PATRICK TAN part of the said drawings, designs and/or other data may be reproduced, modified, transmitted or used in any form or by any CPG CONSULTANTS PTE LTD C CPG Principal Interior Designer **BETH SONCUYA** 1 GATEWAY DRIVE #25-01 means for any purpose without the prior written consent of CPG CONSULTANTS WESTGATE TOEWER, SINGAPORE 608531 TEL: 6357 4888 FAX: 6357 4188 Consultants Pte Ltd other than the sole purpose for which such Drawing Title drawings, designs and/or other data are provided to licensed users on such terms as CPG Consultants Pte Ltd may prescribe. Principal Architectural Associate FULL HEIGHT & LOW CABINET TYPICAL FITMENT DETAILS Architectural Associate BLOCK A 1ST FLOOR