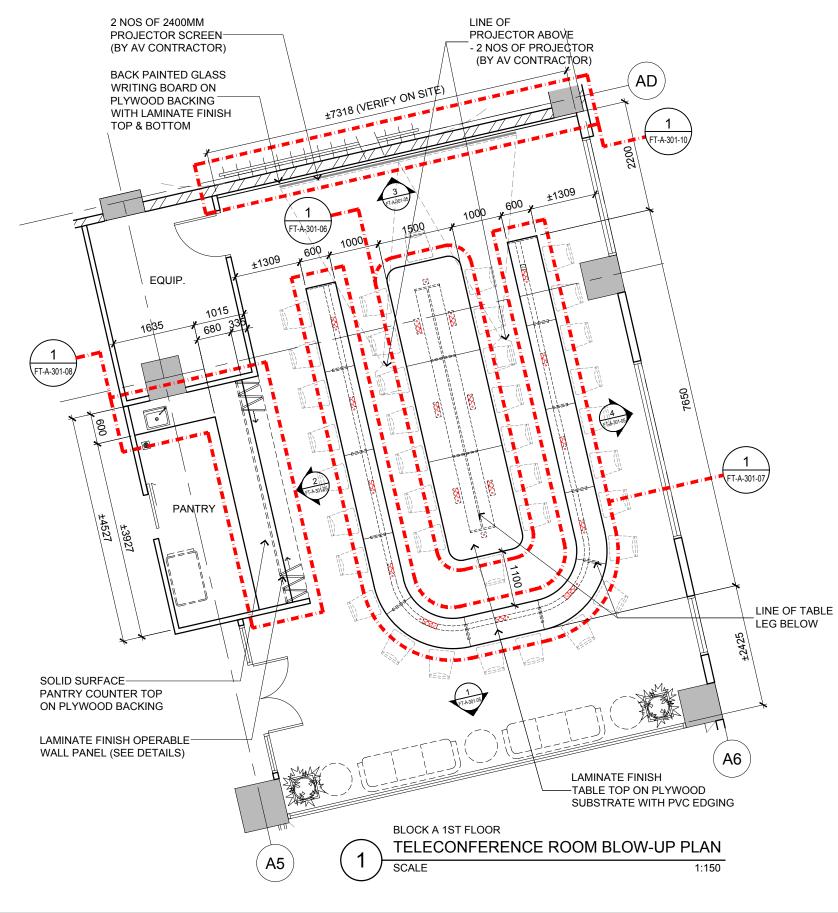

BLOCK A 1ST FLOOR

| @ BATU KAV                  | VAN, PENANG MALAYSIA |  |  |  |  |
|-----------------------------|----------------------|--|--|--|--|
| Drawing T                   | itle                 |  |  |  |  |
| TELECONFERENCE ROOM DETAILS |                      |  |  |  |  |