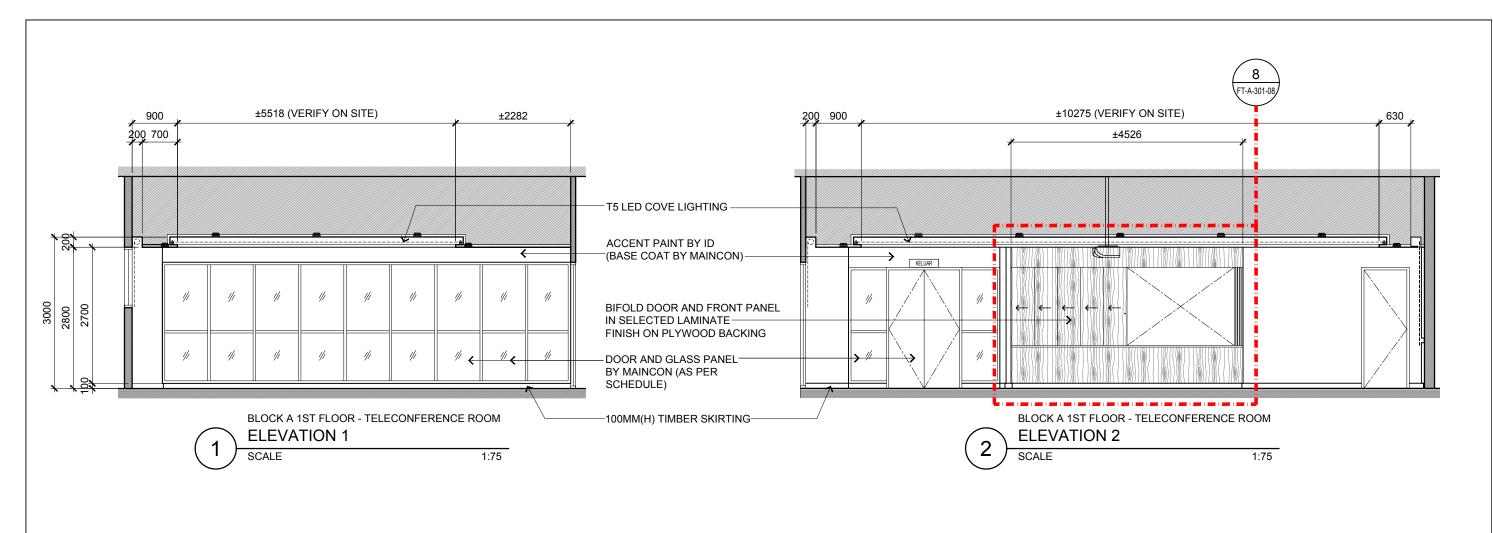

| ו  | Drawing Title               |
|----|-----------------------------|
| e. | TELECONFERENCE ROOM DETAILS |
|    | BLOCK A 1ST FLOOR           |

| J                                 |                                                                              |                                                                                                           |                                                                                                           |                                                                                                                           |                                                                                                                           |                                                                                                                           |                                                                                                                                 |  |
|-----------------------------------|------------------------------------------------------------------------------|-----------------------------------------------------------------------------------------------------------|-----------------------------------------------------------------------------------------------------------|---------------------------------------------------------------------------------------------------------------------------|---------------------------------------------------------------------------------------------------------------------------|---------------------------------------------------------------------------------------------------------------------------|---------------------------------------------------------------------------------------------------------------------------------|--|
| Senior Vice President             | TAN PHENG CHEE                                                               |                                                                                                           | Drawn By                                                                                                  | TEAM                                                                                                                      |                                                                                                                           |                                                                                                                           | Date: 16 FEB 2017                                                                                                               |  |
| Vice President                    | PATRICK TAN                                                                  |                                                                                                           |                                                                                                           |                                                                                                                           |                                                                                                                           |                                                                                                                           |                                                                                                                                 |  |
| VICE I TESIGETIC                  | TATRIORTAIN                                                                  |                                                                                                           |                                                                                                           |                                                                                                                           |                                                                                                                           |                                                                                                                           | Date: 16 FEB 2017                                                                                                               |  |
| Principal Interior Designer       | BETH SONCUYA                                                                 |                                                                                                           | Checked By                                                                                                | BETH                                                                                                                      |                                                                                                                           |                                                                                                                           |                                                                                                                                 |  |
| Principal Architectural Associate | -                                                                            |                                                                                                           | Project Code                                                                                              | Drawing No. :                                                                                                             |                                                                                                                           | REV.                                                                                                                      | Scale: AS SHOWN                                                                                                                 |  |
| Architectural Associate           | -                                                                            |                                                                                                           | P5679                                                                                                     | ID-FT-A-30                                                                                                                | ID-FT-A-301-05 -                                                                                                          |                                                                                                                           | CAD Ref.                                                                                                                        |  |
|                                   | Vice President Principal Interior Designer Principal Architectural Associate | Vice President PATRICK TAN  Principal Interior Designer BETH SONCUYA  Principal Architectural Associate - | Vice President PATRICK TAN  Principal Interior Designer BETH SONCUYA  Principal Architectural Associate - | Vice President  PATRICK TAN  Principal Interior Designer  BETH SONCUYA  Principal Architectural Associate -  Project Code | Vice President  Principal Interior Designer  BETH SONCUYA  Principal Architectural Associate -  Project Code: Drawing No. | Vice President  Principal Interior Designer  BETH SONCUYA  Principal Architectural Associate  Project Code:  Drawing No.: | Vice President  Principal Interior Designer  BETH SONCUYA  Principal Architectural Associate  Project Code:  Drawing No.:  REV. |  |