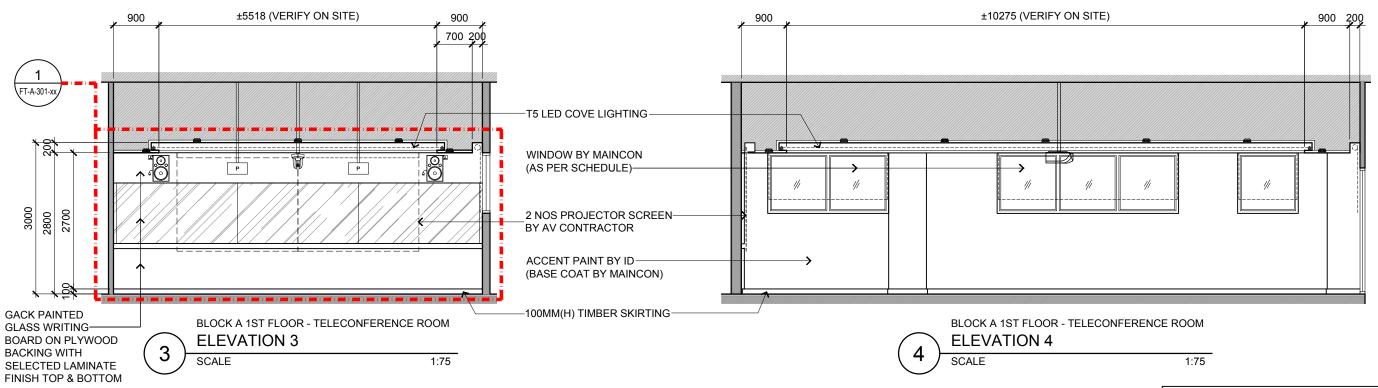

| ו  | Drawing Title               |
|----|-----------------------------|
| e. | TELECONFERENCE ROOM DETAILS |
|    | BLOCK A 1ST FLOOR           |

| J                                 |                                                                              |                                                                                                           |                                                                                                           |                                                                                                                           |                                                                                                                           |                                                                                                                           |                                                                                                                                 |  |
|-----------------------------------|------------------------------------------------------------------------------|-----------------------------------------------------------------------------------------------------------|-----------------------------------------------------------------------------------------------------------|---------------------------------------------------------------------------------------------------------------------------|---------------------------------------------------------------------------------------------------------------------------|---------------------------------------------------------------------------------------------------------------------------|---------------------------------------------------------------------------------------------------------------------------------|--|
| Senior Vice President             | TAN PHENG CHEE                                                               |                                                                                                           | Drawn By                                                                                                  | TEAM                                                                                                                      |                                                                                                                           |                                                                                                                           | Date: 16 FEB 2017                                                                                                               |  |
| Vice President                    | PATRICK TAN                                                                  |                                                                                                           |                                                                                                           |                                                                                                                           |                                                                                                                           |                                                                                                                           |                                                                                                                                 |  |
| VICE I TESIGETIC                  | TATRIORTAIN                                                                  |                                                                                                           |                                                                                                           |                                                                                                                           |                                                                                                                           |                                                                                                                           | Date: 16 FEB 2017                                                                                                               |  |
| Principal Interior Designer       | BETH SONCUYA                                                                 |                                                                                                           | Checked By                                                                                                | BETH                                                                                                                      |                                                                                                                           |                                                                                                                           |                                                                                                                                 |  |
| Principal Architectural Associate | -                                                                            |                                                                                                           | Project Code                                                                                              | Drawing No. :                                                                                                             |                                                                                                                           | REV.                                                                                                                      | Scale: AS SHOWN                                                                                                                 |  |
| Architectural Associate           | -                                                                            |                                                                                                           | P5679                                                                                                     | ID-FT-A-30                                                                                                                | ID-FT-A-301-05 -                                                                                                          |                                                                                                                           | CAD Ref.                                                                                                                        |  |
|                                   | Vice President Principal Interior Designer Principal Architectural Associate | Vice President PATRICK TAN  Principal Interior Designer BETH SONCUYA  Principal Architectural Associate - | Vice President PATRICK TAN  Principal Interior Designer BETH SONCUYA  Principal Architectural Associate - | Vice President  PATRICK TAN  Principal Interior Designer  BETH SONCUYA  Principal Architectural Associate -  Project Code | Vice President  Principal Interior Designer  BETH SONCUYA  Principal Architectural Associate -  Project Code: Drawing No. | Vice President  Principal Interior Designer  BETH SONCUYA  Principal Architectural Associate  Project Code:  Drawing No.: | Vice President  Principal Interior Designer  BETH SONCUYA  Principal Architectural Associate  Project Code:  Drawing No.:  REV. |  |