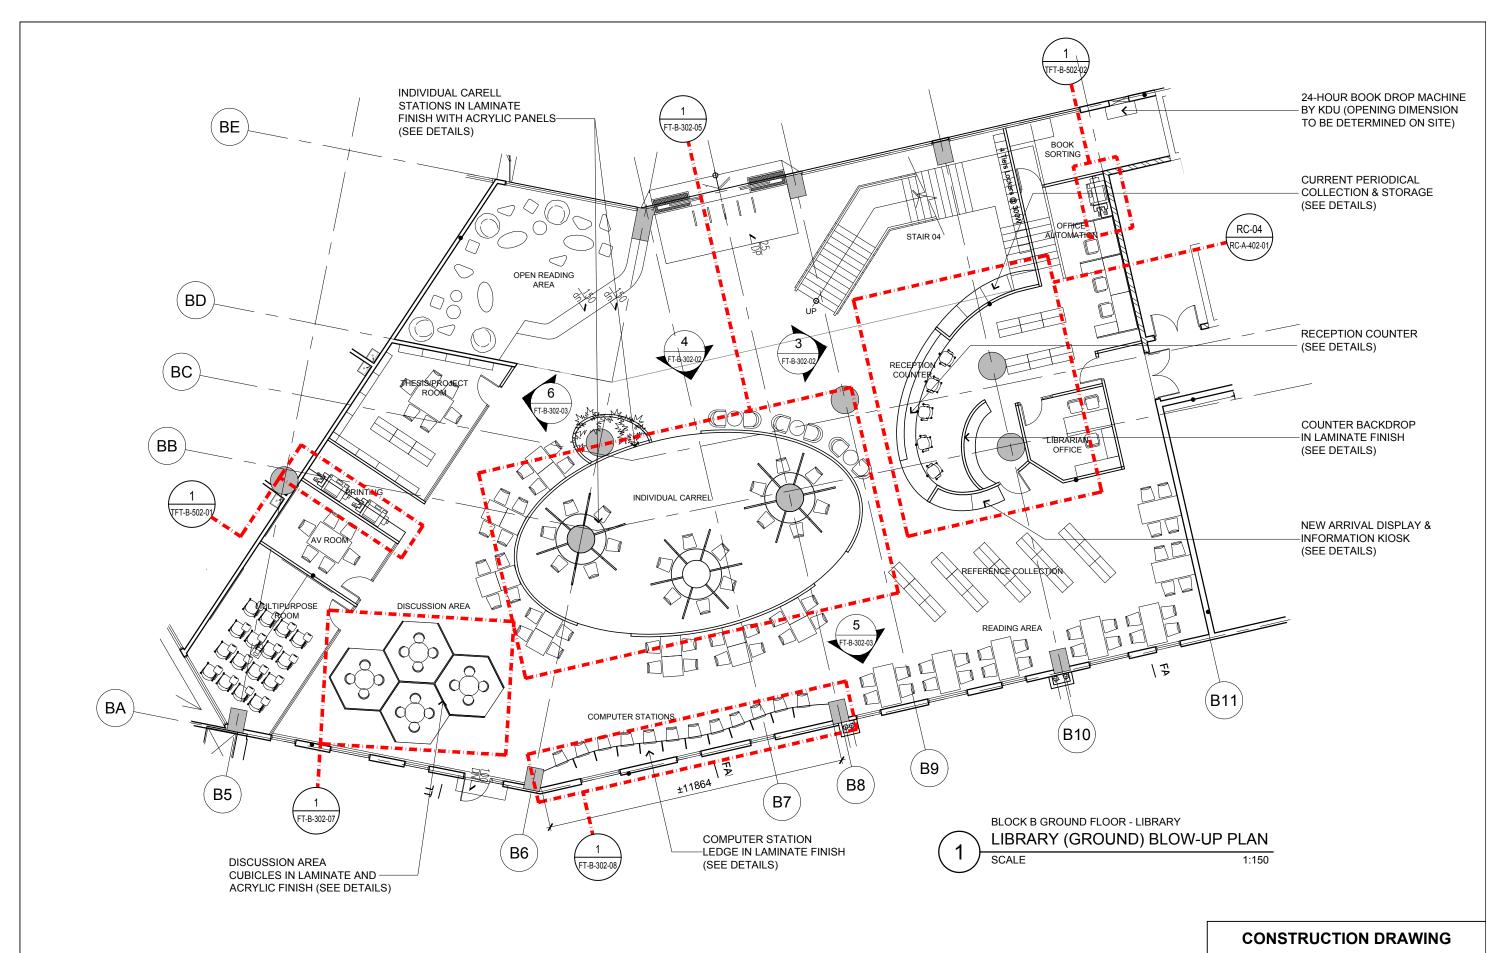

BLOCK B GROUND FLOOR - LIBRARY



ARCHITECTURE GROUP-STUDIO A CPG CONSULTANTS PTE LTD 1 GATEWAY DRIVE #25-01

WESTGATE TOEWER, SINGAPORE 608531 TEL: 6357 4888 FAX: 6357 4188

©2014, CPG Consultants Pte Ltd reserves all rights to these drawings, designs and/or any other data contained herein. No part of the said drawings, designs and/or other data may be reproduced, modified, transmitted or used in any form or by any means for any purpose without the prior written consent of CPG Consultants Pte Ltd other than the sole purpose for which such drawings, designs and/or other data are provided to licensed users on such terms as CPG Consultants Pte Ltd may prescribe.

| Job Title                |         | Senior Vice President             | TAN PHENG CHEE |  | Drawn By     | TEAM         |