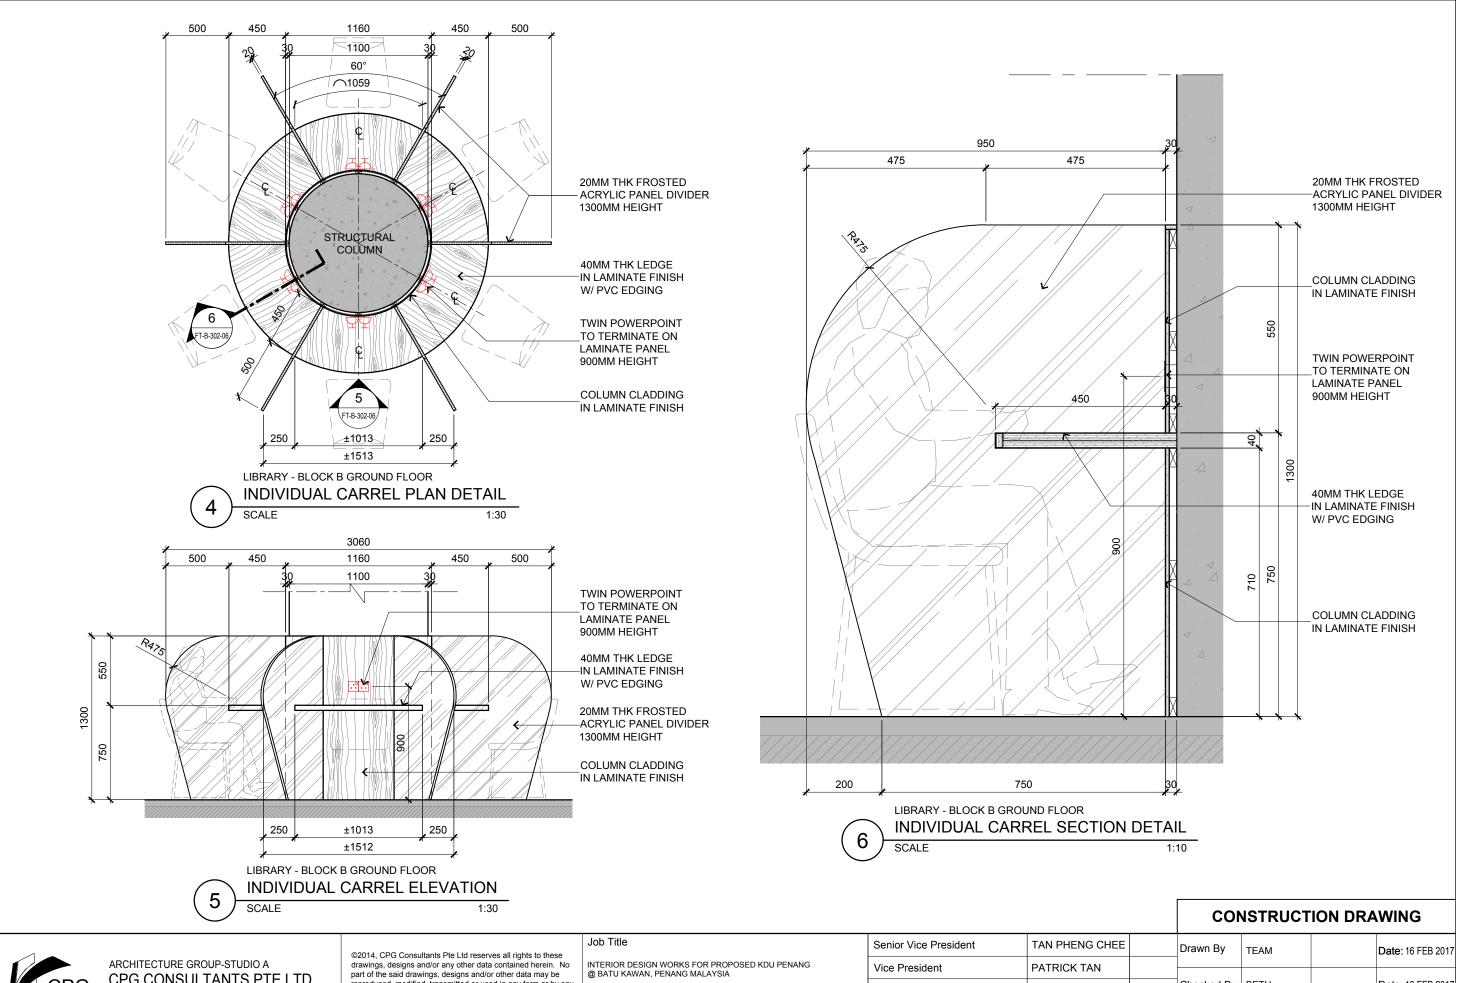

| Drawing Title          |
|------------------------|
| LIBRARY CARREL DETAILS |

BLOCK B GROUND FLOOR

|  | Senior Vice President             | TAN PHENG CHEE |  | Drawn By     | TEAM         |          |   | <b>Date</b> : 16 FEB 2017 |
|--|-----------------------------------|----------------|--|--------------|--------------|----------|---|---------------------------|
|  | Vice President                    | PATRICK TAN    |  |              |              |          |   |                           |
|  | VIOC I TOSIGETIC                  | 17th of TAN    |  |              |              |          |   |                           |
|  | Principal Interior Designer       | BETH SONCUYA   |  | Checked By   | BETH         |          |   | Date: 16 FEB 2017         |
|  | Principal Architectural Associate | -              |  | Project Code | : Drawing No | o.: REV. |   | Scale: AS SHOWN           |
|  | Architectural Associate           | -              |  | P5679        | ID-FT-B-30   | 2-06     | - | CAD Ref.                  |